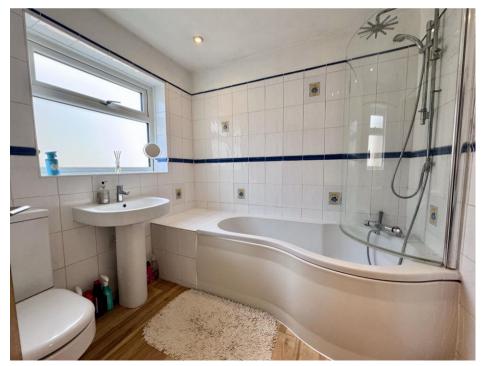

Ascending the stairs reveals a tranquil haven comprising three generously proportioned double bedrooms, each with fitted wardrobes, offering ample storage and organization. Completing the accommodation is a fully tiles bathroom.

Bedroom 1 4.39m (14'5") max x 3.03m (9'11")

> Bedroom 2 3.66m (12') x 3.10m (10'2")

Bedroom 3 3.11m (10'2") x 3.05m (10')

Bathroom