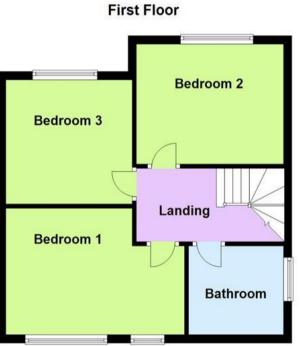

Ascending the stairs reveals a tranquil haven comprising three generously proportioned double bedrooms, each with fitted wardrobes, offering ample storage and organization. Completing the accommodation is a fully tiles bathroom.

Bedroom 1 4.39m (14'5") max x 3.03m (9'11")

> Bedroom 2 3.66m (12') x 3.10m (10'2")

Bedroom 3 3.11m (10'2") x 3.05m (10')

Bathroom

## Floor Plan

This floor plan is not drawn to scale and is for illustration purposes only