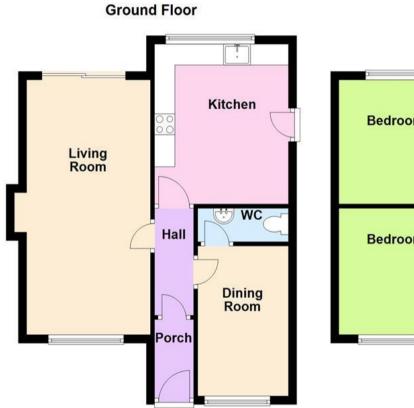

This charming house boasts a welcoming living room bathed in natural light, showcasing dual aspect views that infuse the space with warmth and openness. A tasteful dining room provides convenient access to a well-appointed WC. The kitchen is thoughtfully fitted with modern amenities, ensuring a seamless culinary experience.

or via Fouroaks@paulcarrestateagents.co.uk

Hall

Porch

Living Room 6.10m (20') x 3.05m (10')

Dining Room 3.23m (10'7") x 2.23m (7'4")

Kitchen 3.68m (12'1") x 2.97m (9'9")

WC

Landing

## Floor Plan

This floor plan is not drawn to scale and is for illustration purposes only