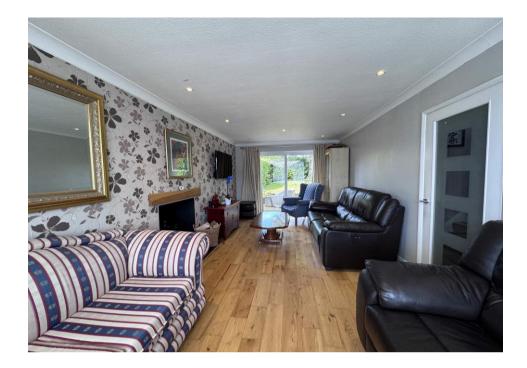

This charming house boasts a welcoming living room bathed in natural light, showcasing dual aspect views that infuse the space with warmth and openness. A tasteful dining room provides convenient access to a well-appointed WC. The kitchen is thoughtfully fitted with modern amenities, ensuring a seamless culinary experience.

or via Fouroaks@paulcarrestateagents.co.uk

Hall

Porch

Living Room 6.10m (20') x 3.05m (10')

Dining Room 3.23m (10'7") x 2.23m (7'4")

Kitchen 3.68m (12'1") x 2.97m (9'9")

WC

Landing