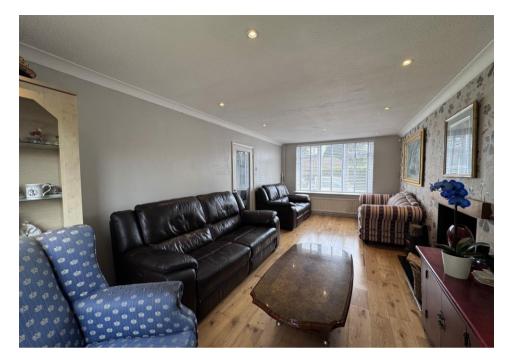

This charming house boasts a welcoming living room bathed in natural light, showcasing dual aspect views that infuse the space with warmth and openness. A tasteful dining room provides convenient access to a well-appointed WC. The kitchen is thoughtfully fitted with modern amenities, ensuring a seamless culinary experience.

or via Fouroaks@paulcarrestateagents.co.uk

Hall

Porch

Living Room 6.10m (20') x 3.05m (10')

Dining Room 3.23m (10'7") x 2.23m (7'4")

Kitchen 3.68m (12'1") x 2.97m (9'9")

WC

Landing