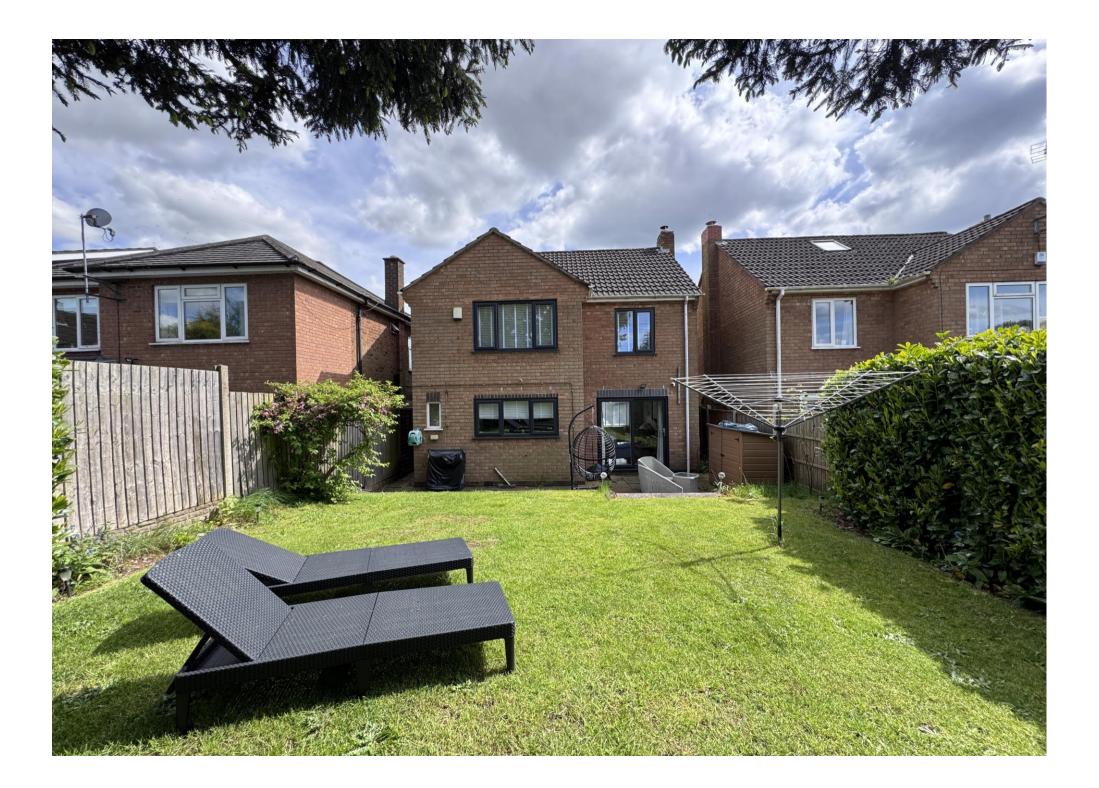

This charming house boasts a welcoming living room bathed in natural light, showcasing dual aspect views that infuse the space with warmth and openness. A tasteful dining room provides convenient access to a well-appointed WC. The kitchen is thoughtfully fitted with modern amenities, ensuring a seamless culinary experience.