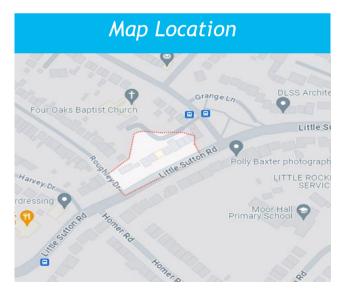

Little Sutton Road, just a short walk from sought after Moor Hall Primary School and is within walking distance of the Mulberry Walk development which offers a variety of shops. For those requiring access to destinations further afield, the A38, M6 Toll and M42 can all be accessed within a short commute and local public transport links offer direct routes into Birmingham and Lichfield City Centres.