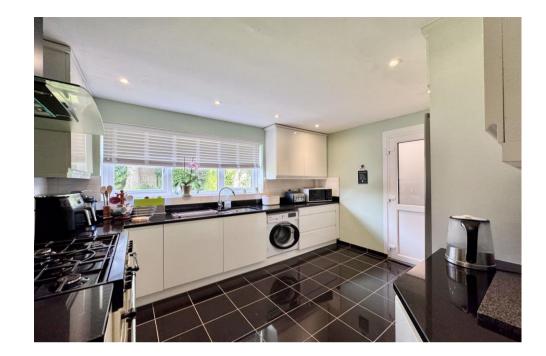

This charming house boasts a welcoming living room bathed in natural light, showcasing dual aspect views that infuse the space with warmth and openness. A tasteful dining room provides convenient access to a well-appointed WC. The kitchen is thoughtfully fitted with modern amenities, ensuring a seamless culinary experience.