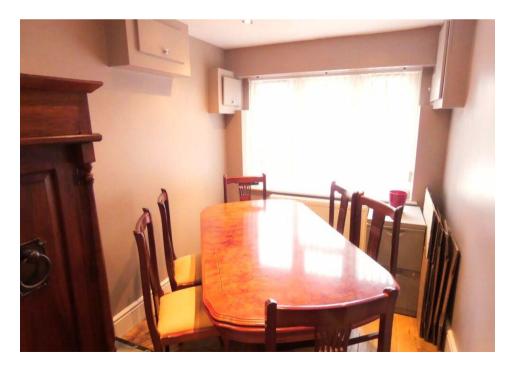

This charming house boasts a welcoming living room bathed in natural light, showcasing dual aspect views that infuse the space with warmth and openness. A tasteful dining room provides convenient access to a well-appointed WC. The kitchen is thoughtfully fitted with modern amenities, ensuring a seamless culinary experience.

or via Fouroaks@paulcarrestateagents.co.uk

Hall

Porch

Living Room 6.10m (20') x 3.05m (10')

Dining Room 3.23m (10'7") x 2.23m (7'4")

Kitchen 3.68m (12'1") x 2.97m (9'9")

WC

Landing