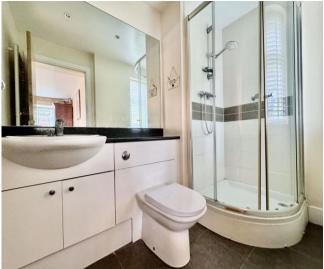

Inside, the living space is spacious and features an open plan layout, seamlessly connecting the living room, dining area, and kitchen. The living area also grants access to a private patio, perfect for outdoor relaxation or entertainment. Additionally, there are two double bedrooms, with the main bedroom benefiting from an ensuite bathroom. A separate family bathroom adds convenience and completes the accommodation.

#### Hall

Open Plan Living Room/Dining/Kitchen 6.22m (20'5") x 4.98m (16'4")

**Patio** 

Bedroom 1 4.50m (14'9") x 3.35m (11')

**En-suite** 

Bedroom 2 3.58m (11'9") x 3.18m (10'5") max

**Bathroom** 

**Allocated Parking Space** 