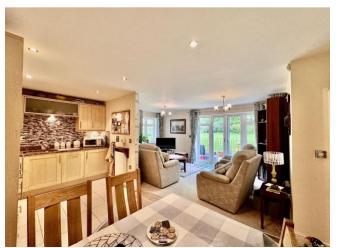

Inside, the living space is spacious and features an open plan layout, seamlessly connecting the living room, dining area, and kitchen. The living area also grants access to a private patio, perfect for outdoor relaxation or entertainment. Additionally, there are two double bedrooms, with the main bedroom benefiting from an ensuite bathroom. A separate family bathroom adds convenience and completes the accommodation.

#### Hall

Open Plan Living Room/Dining/Kitchen 6.22m (20'5") x 4.98m (16'4")

**Patio** 

Bedroom 1 4.50m (14'9") x 3.35m (11')

**En-suite** 

Bedroom 2 3.58m (11'9") x 3.18m (10'5") max

**Bathroom** 

**Allocated Parking Space** 