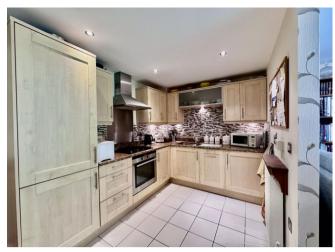

Inside, the living space is spacious and features an open plan layout, seamlessly connecting the living room, dining area, and kitchen. The living area also grants access to a private patio, perfect for outdoor relaxation or entertainment. Additionally, there are two double bedrooms, with the main bedroom benefiting from an ensuite bathroom. A separate family bathroom adds convenience and completes the accommodation.

#### Hall

Open Plan Living Room/Dining/Kitchen 6.22m (20'5") x 4.98m (16'4")

**Patio** 

Bedroom 1 4.50m (14'9") x 3.35m (11')

**En-suite** 

Bedroom 2 3.58m (11'9") x 3.18m (10'5") max

**Bathroom** 

**Allocated Parking Space** 