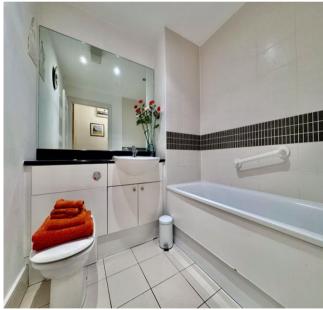

Inside, the living space is spacious and features an open plan layout, seamlessly connecting the living room, dining area, and kitchen. The living area also grants access to a private patio, perfect for outdoor relaxation or entertainment. Additionally, there are two double bedrooms, with the main bedroom benefiting from an ensuite bathroom. A separate family bathroom adds convenience and completes the accommodation.

#### Hall

Open Plan Living Room/Dining/Kitchen 6.22m (20'5") x 4.98m (16'4")

**Patio** 

Bedroom 1 4.50m (14'9") x 3.35m (11')

**En-suite** 

Bedroom 2 3.58m (11'9") x 3.18m (10'5") max

**Bathroom** 

**Allocated Parking Space** 