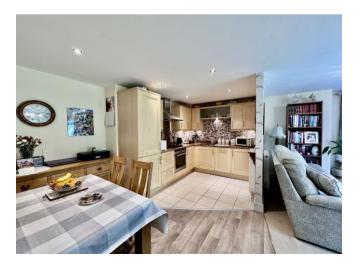

Inside, the living space is spacious and features an open plan layout, seamlessly connecting the living room, dining area, and kitchen. The living area also grants access to a private patio, perfect for outdoor relaxation or entertainment. Additionally, there are two double bedrooms, with the main bedroom benefiting from an ensuite bathroom. A separate family bathroom adds convenience and completes the accommodation.