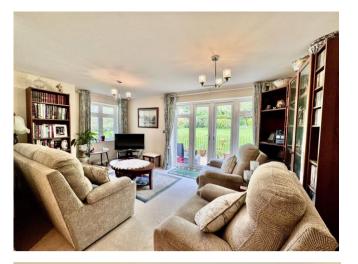

Inside, the living space is spacious and features an open plan layout, seamlessly connecting the living room, dining area, and kitchen. The living area also grants access to a private patio, perfect for outdoor relaxation or entertainment. Additionally, there are two double bedrooms, with the main bedroom benefiting from an ensuite bathroom. A separate family bathroom adds convenience and completes the accommodation.