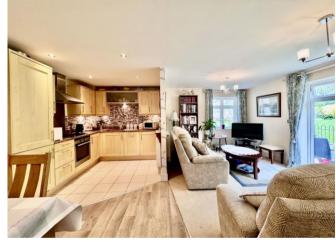

Inside, the living space is spacious and features an open plan layout, seamlessly connecting the living room, dining area, and kitchen. The living area also grants access to a private patio, perfect for outdoor relaxation or entertainment. Additionally, there are two double bedrooms, with the main bedroom benefiting from an ensuite bathroom. A separate family bathroom adds convenience and completes the accommodation.