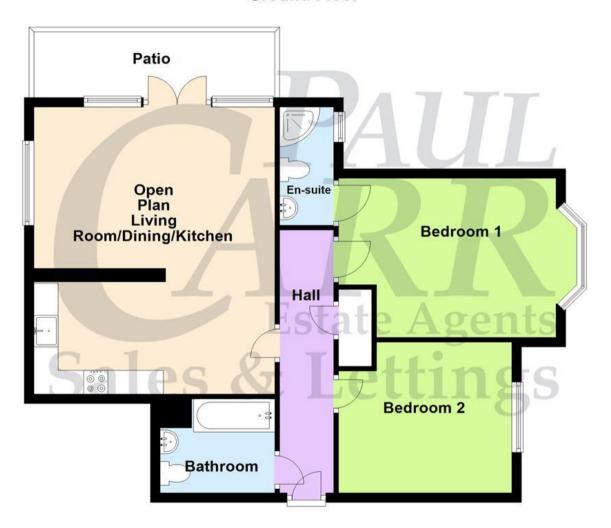

#### Hall

Open Plan Living Room/Dining/Kitchen 6.22m (20'5") x 4.98m (16'4")

**Patio** 

Bedroom 1 4.50m (14'9") x 3.35m (11')

**En-suite** 

Bedroom 2 3.58m (11'9") x 3.18m (10'5") max

**Bathroom** 

**Allocated Parking Space** 

#### Viewer's Note:

Services connected :Gas, Electric, Water and Drainage Council tax band: Tenure: Leasehold Ground Rent: Service Charge: This floor plan is not drawn to scale and is for illustration purposes only

### **Ground Floor**