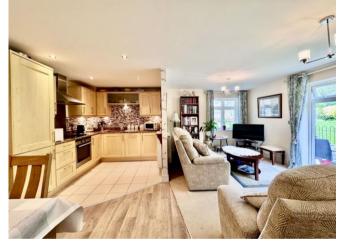

Inside, the living space is spacious and features an open plan layout, seamlessly connecting the living room, dining area, and kitchen. The living area also grants access to a private patio, perfect for outdoor relaxation or entertainment. Additionally, there are two double bedrooms, with the main bedroom benefiting from an ensuite bathroom. A separate family bathroom adds convenience and completes the accommodation.

#### Hall

Open Plan Living Room/Dining/Kitchen 6.22m (20'5") x 4.98m (16'4")

**Patio** 

Bedroom 1 4.50m (14'9") x 3.35m (11')

**En-suite** 

Bedroom 2 3.58m (11'9") x 3.18m (10'5") max

**Bathroom** 

**Allocated Parking Space** 