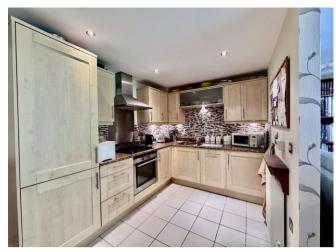

Inside, the living space is spacious and features an open plan layout, seamlessly connecting the living room, dining area, and kitchen. The living area also grants access to a private patio, perfect for outdoor relaxation or entertainment. Additionally, there are two double bedrooms, with the main bedroom benefiting from an ensuite bathroom. A separate family bathroom adds convenience and completes the accommodation.

#### Hall

Open Plan Living Room/Dining/Kitchen 6.22m (20'5") x 4.98m (16'4")

**Patio** 

Bedroom 1 4.50m (14'9") x 3.35m (11')

**En-suite** 

Bedroom 2 3.58m (11'9") x 3.18m (10'5") max

**Bathroom** 

**Allocated Parking Space** 