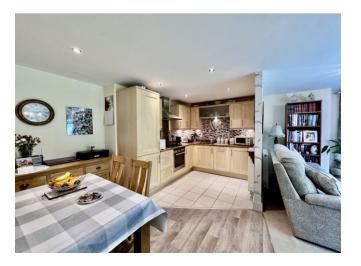

Inside, the living space is spacious and features an open plan layout, seamlessly connecting the living room, dining area, and kitchen. The living area also grants access to a private patio, perfect for outdoor relaxation or entertainment. Additionally, there are two double bedrooms, with the main bedroom benefiting from an ensuite bathroom. A separate family bathroom adds convenience and completes the accommodation.

#### Hall

Open Plan Living Room/Dining/Kitchen 6.22m (20'5") x 4.98m (16'4")

**Patio** 

Bedroom 1 4.50m (14'9") x 3.35m (11')

**En-suite** 

Bedroom 2 3.58m (11'9") x 3.18m (10'5") max

**Bathroom** 

**Allocated Parking Space** 