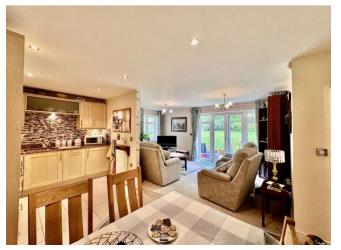

Inside, the living space is spacious and features an open plan layout, seamlessly connecting the living room, dining area, and kitchen. The living area also grants access to a private patio, perfect for outdoor relaxation or entertainment. Additionally, there are two double bedrooms, with the main bedroom benefiting from an ensuite bathroom. A separate family bathroom adds convenience and completes the accommodation.

#### Hall

Open Plan Living Room/Dining/Kitchen 6.22m (20'5") x 4.98m (16'4")

**Patio** 

Bedroom 1 4.50m (14'9") x 3.35m (11')

**En-suite** 

Bedroom 2 3.58m (11'9") x 3.18m (10'5") max

**Bathroom** 

**Allocated Parking Space** 