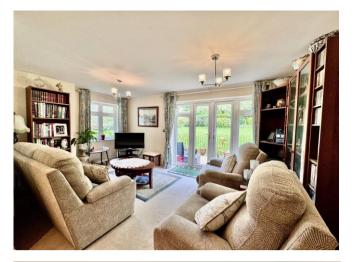

Inside, the living space is spacious and features an open plan layout, seamlessly connecting the living room, dining area, and kitchen. The living area also grants access to a private patio, perfect for outdoor relaxation or entertainment. Additionally, there are two double bedrooms, with the main bedroom benefiting from an ensuite bathroom. A separate family bathroom adds convenience and completes the accommodation.

#### Hall

Open Plan Living Room/Dining/Kitchen 6.22m (20'5") x 4.98m (16'4")

**Patio** 

Bedroom 1 4.50m (14'9") x 3.35m (11')

**En-suite** 

Bedroom 2 3.58m (11'9") x 3.18m (10'5") max

**Bathroom** 

**Allocated Parking Space** 