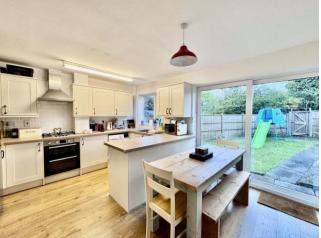

Sutton Coldfield, B75 5LG

£285,000

This end terrace house, situated in a secluded close, is perfect for first-time buyers seeking privacy and comfort and is ready to be moved into.

Step inside to discover a cozy living room with a feature fireplace and double doors provide access to an inviting kitchen/dining area ideal for hosting gatherings and cooking at the same time.

Kitchen/Dining 4.34m (14'3") x 2.97m (9'9")

Landing

Bedroom 1 3.72m (12'3") x 2.54m (8'4")

Bedroom 2 3.15m (10'4") x 2.54m (8'4")

Bedroom 3 2.57m (8'5") x 1.65m (5'5")

Bathroom