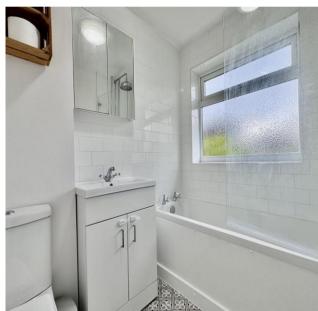

Upstairs there are two double bedrooms both benefitting from built in wardrobes and a third single bedroom. A bathroom with white suite then completes the internal accommodation.

Outside, a well maintained garden provides a serene escape, while a conveniently located garage at the rear offers additional storage space or parking.

Kitchen/Dining 4.34m (14'3") x 2.97m (9'9")

Landing

Bedroom 1 3.72m (12'3") x 2.54m (8'4")

Bedroom 2 3.15m (10'4") x 2.54m (8'4")

Bedroom 3 2.57m (8'5") x 1.65m (5'5")

Bathroom