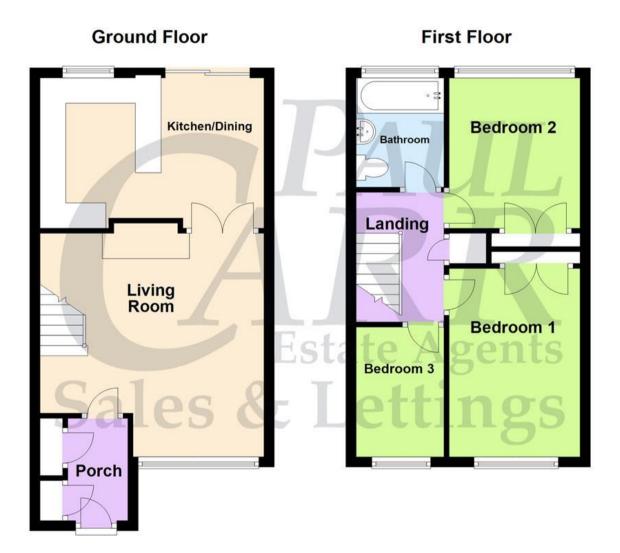

## **Property Specification**

THREE BEDROOM END TERRACE PRIVATE AND CONVENIENTLY LOCATED CLOSE STUNNING OPEN PLAN KITCHEN DINING WELL PROPORTIONED LIVING ROOM BATHROOM

Porch

Living Room 4.42m (14'6") max x 4.34m (14'3")

Kitchen/Dining 4.34m (14'3") x 2.97m (9'9")

Landing

Bedroom 1 3.72m (12'3") x 2.54m (8'4")

Bedroom 2 3.15m (10'4") x 2.54m (8'4")

Bedroom 3 2.57m (8'5") x 1.65m (5'5")

Bathroom

# Floor Plan

This floor plan is not drawn to scale and is for illustration purposes only