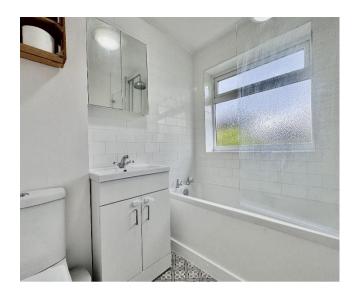

Upstairs there are two double bedrooms both benefitting from built in wardrobes and a third single bedroom. A bathroom with white suite then completes the internal accommodation.

Outside, a well maintained garden provides a serene escape, while a conveniently located garage at the rear offers additional storage space or parking.

Kitchen/Dining 4.34m (14'3") x 2.97m (9'9")

Landing

Bedroom 1 3.72m (12'3") x 2.54m (8'4")

Bedroom 2 3.15m (10'4") x 2.54m (8'4")

Bedroom 3 2.57m (8'5") x 1.65m (5'5")

Bathroom