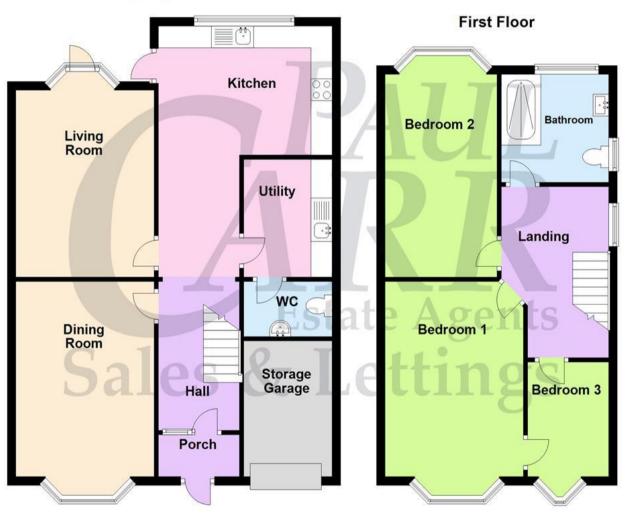

# Porch Hall Living Room 4.67m (15'4") x 3.35m (11') Dining Room 4.50m (14'9") x 3.28m (10'9") Kitchen 5.78m (19') x 4.11m (13'6") Utility WC Storage Garage Landing Bedroom 1 4.50m (14'9") x 3.28m (10'9") Bedroom 2 4.65m (15'3") max x 3.00m (9'10") Bedroom 3 2.64m (8'8") x 2.03m (6'8") Bathroom

## Floor Plan

This floor plan is not drawn to scale and is for illustration purposes only

#### **Ground Floor**