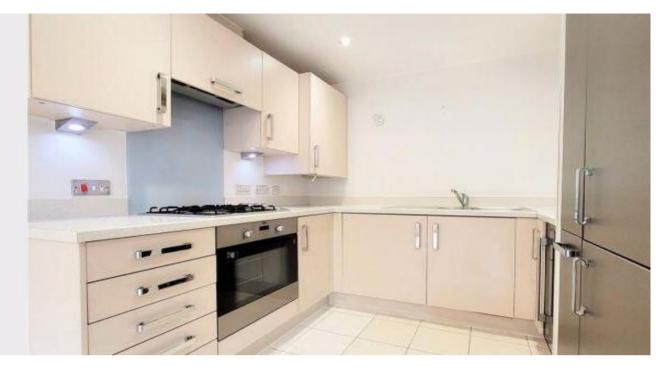

A sought after open plan lounge dining room with a modern, fitted kitchen with integral appliances. Both bedrooms are a generous size and bedroom one enjoys an ensuite bathroom, whilst a modern bathroom completes the accommodation.

### Hall

Lounge/Dining Room 5.44m (17'10") x 2.95m (9'8")

Kitchen 2.46m (8'1") x 2.11m (6'11")

Bedroom 1 3.12m (10'3") x 2.00m (6'7")

**En-suite** 

Bedroom 2 2.62m (8'7") x 2.00m (6'7")

Bathroom