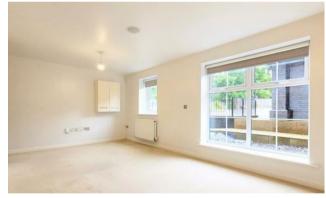

A sought after open plan lounge dining room with a modern, fitted kitchen with integral appliances. Both bedrooms are a generous size and bedroom one enjoys an ensuite bathroom, whilst a modern bathroom completes the accommodation.

### Hall

Lounge/Dining Room 5.44m (17'10") x 2.95m (9'8")

Kitchen 2.46m (8'1") x 2.11m (6'11")

Bedroom 1 3.12m (10'3") x 2.00m (6'7")

**En-suite** 

Bedroom 2 2.62m (8'7") x 2.00m (6'7")

Bathroom