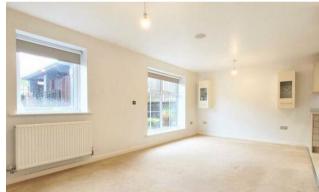

A sought after open plan lounge dining room with a modern, fitted kitchen with integral appliances. Both bedrooms are a generous size and bedroom one enjoys an ensuite bathroom, whilst a modern bathroom completes the accommodation.

### Hall

Lounge/Dining Room 5.44m (17'10") x 2.95m (9'8")

Kitchen 2.46m (8'1") x 2.11m (6'11")

Bedroom 1 3.12m (10'3") x 2.00m (6'7")

**En-suite** 

Bedroom 2 2.62m (8'7") x 2.00m (6'7")

Bathroom