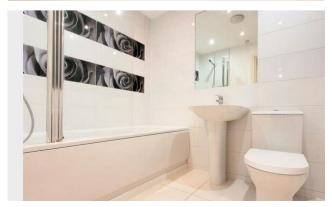

A sought after open plan lounge dining room with a modern, fitted kitchen with integral appliances. Both bedrooms are a generous size and bedroom one enjoys an ensuite bathroom, whilst a modern bathroom completes the accommodation.

### Hall

Lounge/Dining Room 5.44m (17'10") x 2.95m (9'8")

Kitchen 2.46m (8'1") x 2.11m (6'11")

Bedroom 1 3.12m (10'3") x 2.00m (6'7")

**En-suite** 

Bedroom 2 2.62m (8'7") x 2.00m (6'7")

Bathroom