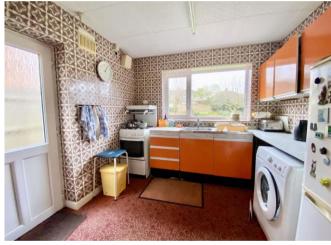

# **Property Specification**

Porch

Hall

Living Room 3.96m (13') x 3.28m (10'9")

Kitchen 3.98m (13'1") x 2.87m (9'5")

Bathroom

Bedroom 1 3.45m (11'4") x 3.28m (10'9")

Landing