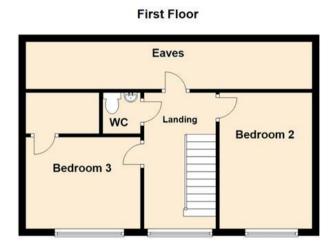

# Floor Plan

This floor plan is not drawn to scale and is for illustration purposes only

WC

Bedroom 2 3.58m (11'9") x 2.46m (8'1")

Bedroom 3 3.28m (10'9") x 2.67m (8'9")

Eaves