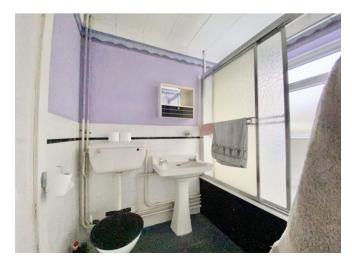

# **Property Specification**

Porch

Hall

Living Room 3.96m (13') x 3.28m (10'9")

Kitchen 3.98m (13'1") x 2.87m (9'5")

Bathroom

Bedroom 1 3.45m (11'4") x 3.28m (10'9")

Landing

WC

Bedroom 2 3.58m (11'9") x 2.46m (8'1")

Bedroom 3 3.28m (10'9") x 2.67m (8'9")

Eaves