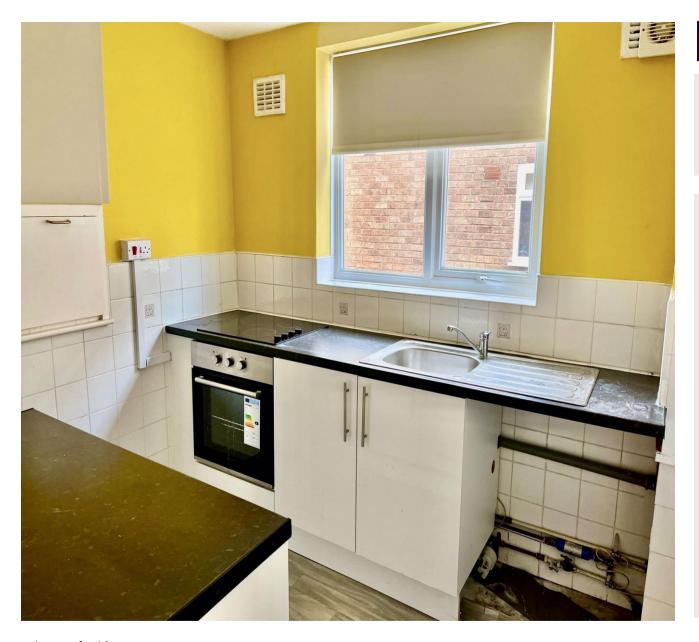

#### Hall

Living Room 6.50m (21'4") max x 3.91m (12'10")

Kitchen 2.74m (9') x 2.21m (7'3")

Bedroom 1 4.27m (14') x 3.05m (10')

Bedroom 2 3.35m (11') max x 2.97m (9'9")

**Bathroom** 