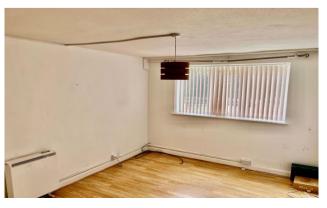

#### Hall

Living Room 6.50m (21'4") max x 3.91m (12'10")

Kitchen 2.74m (9') x 2.21m (7'3")

Bedroom 1 4.27m (14') x 3.05m (10')

Bedroom 2 3.35m (11') max x 2.97m (9'9")

**Bathroom** 