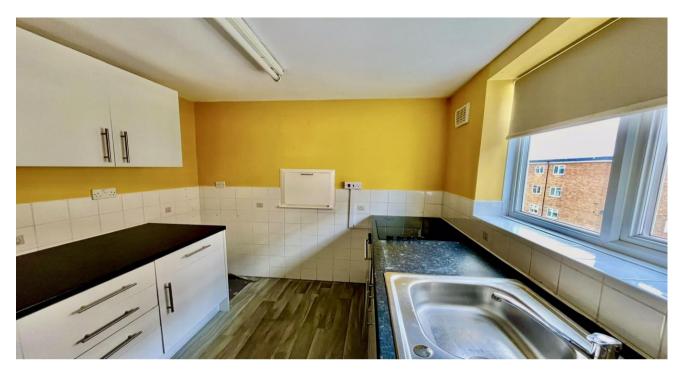

#### Hall

Living Room 6.50m (21'4") max x 3.91m (12'10")

Kitchen 2.74m (9') x 2.21m (7'3")

Bedroom 1 4.27m (14') x 3.05m (10')

Bedroom 2 3.35m (11') max x 2.97m (9'9")

**Bathroom** 