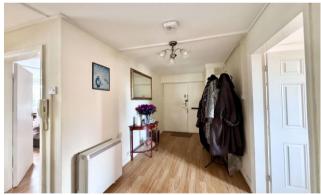

#### Hall

Living Room 6.50m (21'4") max x 3.91m (12'10")

Kitchen 2.74m (9') x 2.21m (7'3")

Bedroom 1 4.27m (14') x 3.05m (10')

Bedroom 2 3.35m (11') max x 2.97m (9'9")

**Bathroom** 