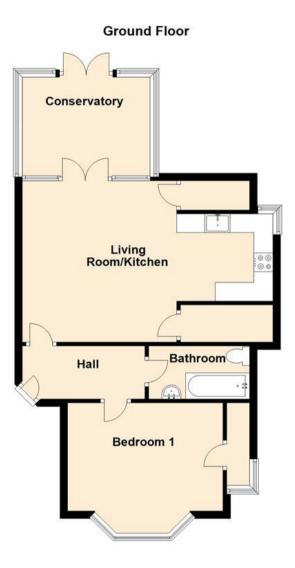

# Floor Plan

This floor plan is not drawn to scale and is for illustration purposes only

## **Property Specification**

SPACIOUS GROUND FLOOR APARTMENT OPEN PLAN LIVING/KITCHEN AREA CONSERVATORY TO THE REAR SPACIOUS BEDROOM WITH DRESSING AREA MODERN BATHROOM

Hall

Living Room/Kitchen 6.58m (21'7") x 4.32m (14'2")

Conservatory

Bedroom 1 4.11m (13'6") x 2.90m (9'6")

Bathroom