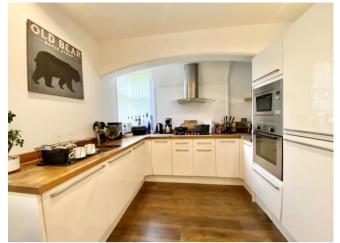

This ground floor apartment features an open plan living kitchen, seamlessly connecting spaces for a modern feel. A charming conservatory, serving as a potential dining room, extends from the main area. The bedroom, located at the front, boasts a spacious bay window and an attached dressing area. The accommodation is rounded off with a well-appointed bathroom.

## **Property Specification**

SPACIOUS GROUND FLOOR APARTMENT OPEN PLAN LIVING/KITCHEN AREA CONSERVATORY TO THE REAR SPACIOUS BEDROOM WITH DRESSING AREA MODERN BATHROOM

Hall

Living Room/Kitchen 6.58m (21'7") x 4.32m (14'2")