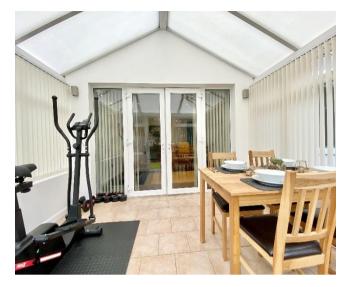

This ground floor apartment features an open plan living kitchen, seamlessly connecting spaces for a modern feel. A charming conservatory, serving as a potential dining room, extends from the main area. The bedroom, located at the front, boasts a spacious bay window and an attached dressing area. The accommodation is rounded off with a well-appointed bathroom.

Conservatory

Bedroom 1 4.11m (13'6") x 2.90m (9'6")

Bathroom