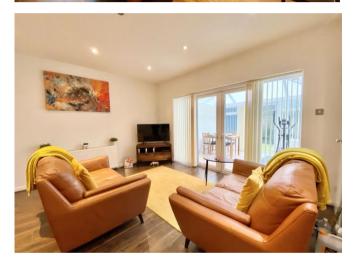

This ground floor apartment features an open plan living kitchen, seamlessly connecting spaces for a modern feel. A charming conservatory, serving as a potential dining room, extends from the main area. The bedroom, located at the front, boasts a spacious bay window and an attached dressing area. The accommodation is rounded off with a well-appointed bathroom.

## **Property Specification**

SPACIOUS GROUND FLOOR APARTMENT OPEN PLAN LIVING/KITCHEN AREA CONSERVATORY TO THE REAR SPACIOUS BEDROOM WITH DRESSING AREA MODERN BATHROOM

Hall

Living Room/Kitchen 6.58m (21'7") x 4.32m (14'2")