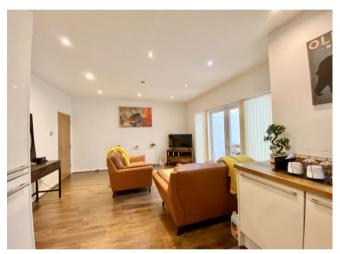

This ground floor apartment features an open plan living kitchen, seamlessly connecting spaces for a modern feel. A charming conservatory, serving as a potential dining room, extends from the main area. The bedroom, located at the front, boasts a spacious bay window and an attached dressing area. The accommodation is rounded off with a well-appointed bathroom.

## **Property Specification**

SPACIOUS GROUND FLOOR APARTMENT OPEN PLAN LIVING/KITCHEN AREA CONSERVATORY TO THE REAR SPACIOUS BEDROOM WITH DRESSING AREA MODERN BATHROOM

Hall

Living Room/Kitchen 6.58m (21'7") x 4.32m (14'2")