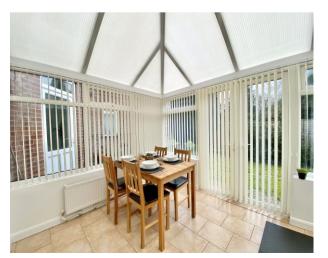

This ground floor apartment features an open plan living kitchen, seamlessly connecting spaces for a modern feel. A charming conservatory, serving as a potential dining room, extends from the main area. The bedroom, located at the front, boasts a spacious bay window and an attached dressing area. The accommodation is rounded off with a well-appointed bathroom.

Conservatory

Bedroom 1 4.11m (13'6") x 2.90m (9'6")

Bathroom