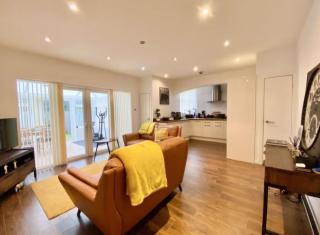

This ground floor apartment features an open plan living kitchen, seamlessly connecting spaces for a modern feel. A charming conservatory, serving as a potential dining room, extends from the main area. The bedroom, located at the front, boasts a spacious bay window and an attached dressing area. The accommodation is rounded off with a well-appointed bathroom.

## **Property Specification**

SPACIOUS GROUND FLOOR APARTMENT OPEN PLAN LIVING/KITCHEN AREA CONSERVATORY TO THE REAR SPACIOUS BEDROOM WITH DRESSING AREA MODERN BATHROOM

Hall

Living Room/Kitchen 6.58m (21'7") x 4.32m (14'2")