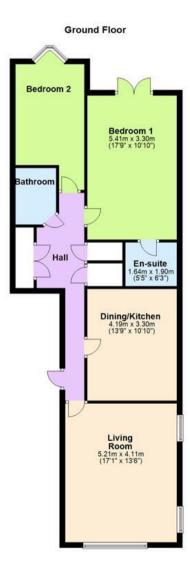

# Floor Plan

This floor plan is not drawn to scale and is for illustration purposes only

## **Property Specification**

GROUND FLOOR APARTMENT WITH NO UPWARD CHAIN PRIVATE PATIO TWO BEDROOMS BEDROOM ONE WITH ENSUITE SPACIOUS LIVING ROOM

Hall

Living Room 5.21m (17'1") x 4.11m (13'6") Dining/Kitchen 4.19m (13'9") x 3.30m (10'10") Bedroom 1 13' 9" x 29' 10" (4.2m x 9.10m) En-suite

Bedroom 2 8' 2" x 27' 7" (2.5m x 8.4m)

Bathroom

Viewer's Note: