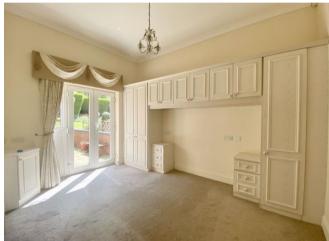

## **Property Specification**

GROUND FLOOR APARTMENT WITH NO UPWARD CHAIN PRIVATE PATIO TWO BEDROOMS BEDROOM ONE WITH ENSUITE SPACIOUS LIVING ROOM

Hall

Living Room 5.21m (17'1") x 4.11m (13'6") Dining/Kitchen 4.19m (13'9") x 3.30m (10'10") Bedroom 1 13' 9" x 29' 10" (4.2m x 9.10m) En-suite