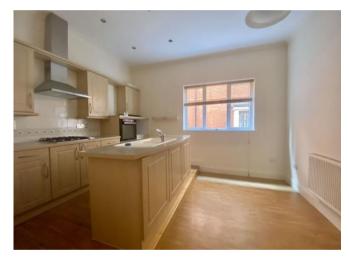

## **Property Specification**

GROUND FLOOR APARTMENT WITH NO UPWARD CHAIN PRIVATE PATIO TWO BEDROOMS BEDROOM ONE WITH ENSUITE SPACIOUS LIVING ROOM

Hall

Living Room 5.21m (17'1") x 4.11m (13'6") Dining/Kitchen 4.19m (13'9") x 3.30m (10'10") Bedroom 1 13' 9" x 29' 10" (4.2m x 9.10m) En-suite