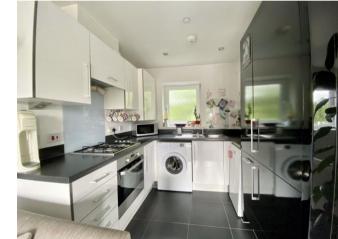

The open plan layout combines the living room, dining area and kitchen into one cohesive space, allowing for a more spacious and flexible living experience with a Juliette balcony to enjoy outdoors.

There are two double bedrooms and a family bathroom with white suite.

Kitchen 8' 0'' x 7' 3'' (2.45m x 2.2m)

Bedroom One 8' 10'' x 13' 1'' (2.7m x 4.0m)

Bedroom Two 11' 2'' x 10' 2'' (3.4m x 3.1m)

Bathroom 7' 3'' x 5' 7'' (2.2m x 1.7m)