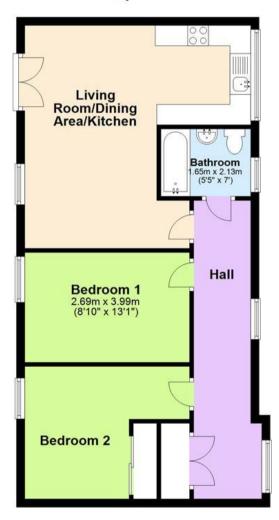

## Property Specification

TOP FLOOR APARTMENT OPEN PLAN LIVING/KITCHEN JULIETTE BALCONY TO THE FRONT ELEVATION TWO DOUBLE BEDROOMS TWO ALLOCATED PARKING SPACES

Hall

Living Room/Dining Area 17' 5" x 9' 6" (5.3m x 2.9m)

Kitchen 8' 0'' x 7' 3'' (2.45m x 2.2m)

Bedroom One 8' 10'' x 13' 1'' (2.7m x 4.0m)

Bedroom Two 11' 2'' x 10' 2'' (3.4m x 3.1m)

Bathroom 7' 3'' x 5' 7'' (2.2m x 1.7m)

# Floor Plan

This floor plan is not drawn to scale and is for illustration purposes only

**Top Floor** 