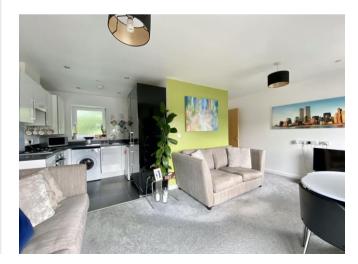

The open plan layout combines the living room, dining area and kitchen into one cohesive space, allowing for a more spacious and flexible living experience with a Juliette balcony to enjoy outdoors.

There are two double bedrooms and a family bathroom with white suite.

## Property Specification

TOP FLOOR APARTMENT OPEN PLAN LIVING/KITCHEN JULIETTE BALCONY TO THE FRONT ELEVATION TWO DOUBLE BEDROOMS TWO ALLOCATED PARKING SPACES

Hall

Living Room/Dining Area 17' 5" x 9' 6" (5.3m x 2.9m)