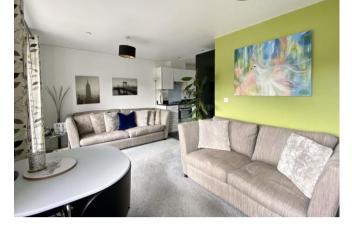

The open plan layout combines the living room, dining area and kitchen into one cohesive space, allowing for a more spacious and flexible living experience with a Juliette balcony to enjoy outdoors.

There are two double bedrooms and a family bathroom with white suite.

## Property Specification

TOP FLOOR APARTMENT OPEN PLAN LIVING/KITCHEN JULIETTE BALCONY TO THE FRONT ELEVATION TWO DOUBLE BEDROOMS TWO ALLOCATED PARKING SPACES

Hall

Living Room/Dining Area 17' 5" x 9' 6" (5.3m x 2.9m)