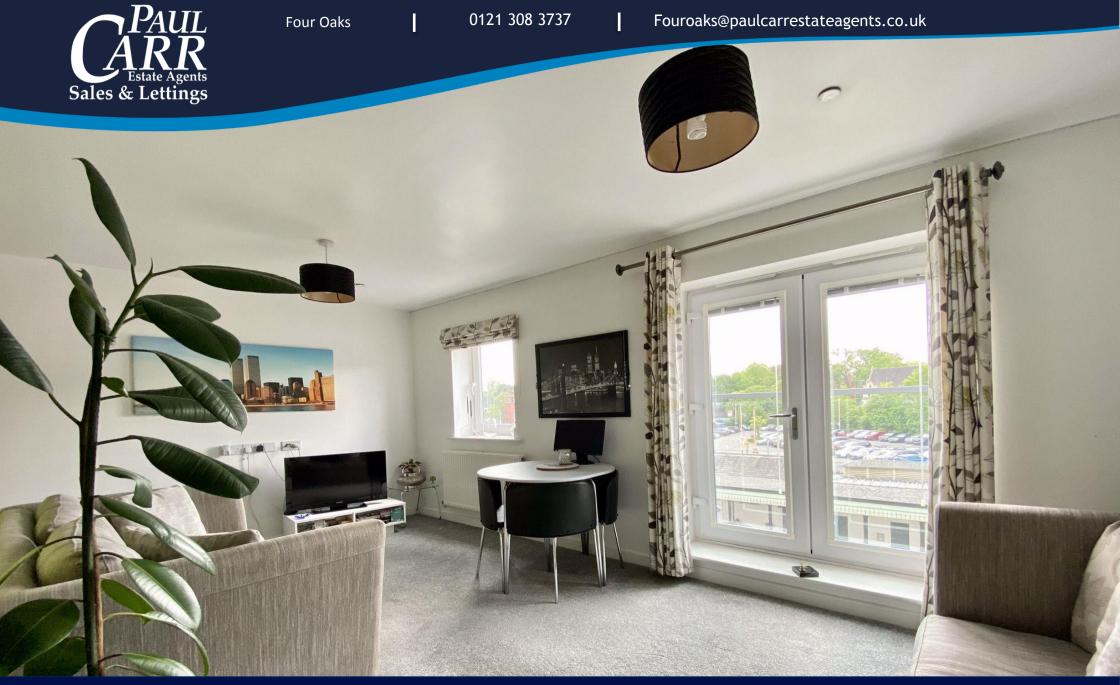

The open plan layout combines the living room, dining area and kitchen into one cohesive space, allowing for a more spacious and flexible living experience with a Juliette balcony to enjoy outdoors.

There are two double bedrooms and a family bathroom with white suite.

## Property Specification

TOP FLOOR APARTMENT OPEN PLAN LIVING/KITCHEN JULIETTE BALCONY TO THE FRONT ELEVATION TWO DOUBLE BEDROOMS TWO ALLOCATED PARKING SPACES

Hall

Living Room/Dining Area 17' 5" x 9' 6" (5.3m x 2.9m)