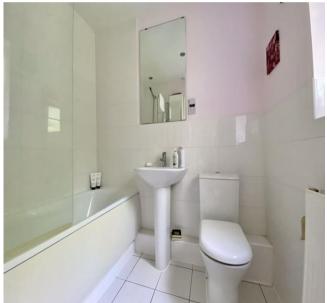

The open plan layout combines the living room, dining area and kitchen into one cohesive space, allowing for a more spacious and flexible living experience with a Juliette balcony to enjoy outdoors.

There are two double bedrooms and a family bathroom with white suite.

#### Hall

Living Room/Dining Area 17' 5" x 9' 6" (5.3m x 2.9m)

Kitchen 8' 0" x 7' 3" (2.45m x 2.2m)

Bedroom One 8' 10" x 13' 1" (2.7m x 4.0m)

Bedroom Two 11' 2" x 10' 2" (3.4m x 3.1m)

Bathroom 7' 3" x 5' 7" (2.2m x 1.7m)