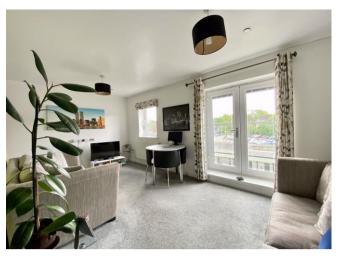

The open plan layout combines the living room, dining area and kitchen into one cohesive space, allowing for a more spacious and flexible living experience with a Juliette balcony to enjoy outdoors.

There are two double bedrooms and a family bathroom with white suite.

#### Hall

Living Room/Dining Area 17' 5" x 9' 6" (5.3m x 2.9m)

Kitchen 8' 0" x 7' 3" (2.45m x 2.2m)

Bedroom One 8' 10" x 13' 1" (2.7m x 4.0m)

Bedroom Two 11' 2" x 10' 2" (3.4m x 3.1m)

Bathroom 7' 3" x 5' 7" (2.2m x 1.7m)