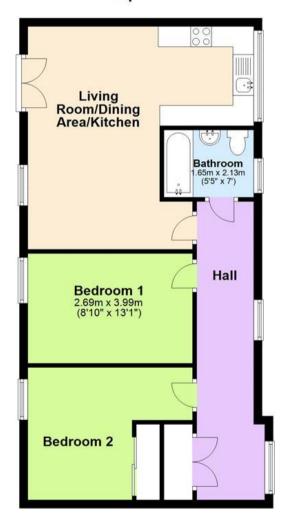

#### Hall

Living Room/Dining Area 17' 5" x 9' 6" (5.3m x 2.9m)

Kitchen 8' 0" x 7' 3" (2.45m x 2.2m)

Bedroom One 8' 10" x 13' 1" (2.7m x 4.0m)

Bedroom Two 11' 2" x 10' 2" (3.4m x 3.1m)

Bathroom 7' 3" x 5' 7" (2.2m x 1.7m)

# Floor Plan

This floor plan is not drawn to scale and is for illustration purposes only

**Top Floor** 