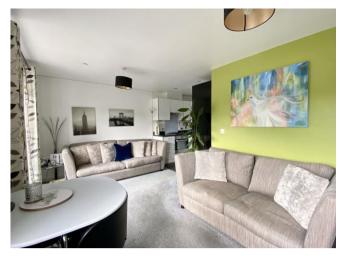

The open plan layout combines the living room, dining area and kitchen into one cohesive space, allowing for a more spacious and flexible living experience with a Juliette balcony to enjoy outdoors.

There are two double bedrooms and a family bathroom with white suite.