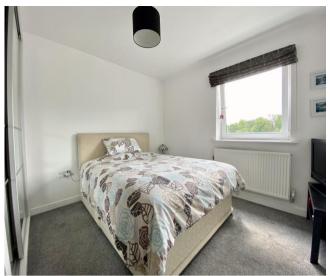

The open plan layout combines the living room, dining area and kitchen into one cohesive space, allowing for a more spacious and flexible living experience with a Juliette balcony to enjoy outdoors.

There are two double bedrooms and a family bathroom with white suite.

#### Hall

Living Room/Dining Area 17' 5" x 9' 6" (5.3m x 2.9m)

Kitchen 8' 0" x 7' 3" (2.45m x 2.2m)

Bedroom One 8' 10" x 13' 1" (2.7m x 4.0m)

Bedroom Two 11' 2" x 10' 2" (3.4m x 3.1m)

Bathroom 7' 3" x 5' 7" (2.2m x 1.7m)