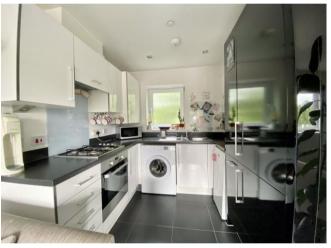

#### Hall

Living Room/Dining Area 17' 5" x 9' 6" (5.3m x 2.9m)

Kitchen 8' 0" x 7' 3" (2.45m x 2.2m)

Bedroom One 8' 10" x 13' 1" (2.7m x 4.0m)

Bedroom Two 11' 2" x 10' 2" (3.4m x 3.1m)

Bathroom 7' 3" x 5' 7" (2.2m x 1.7m)