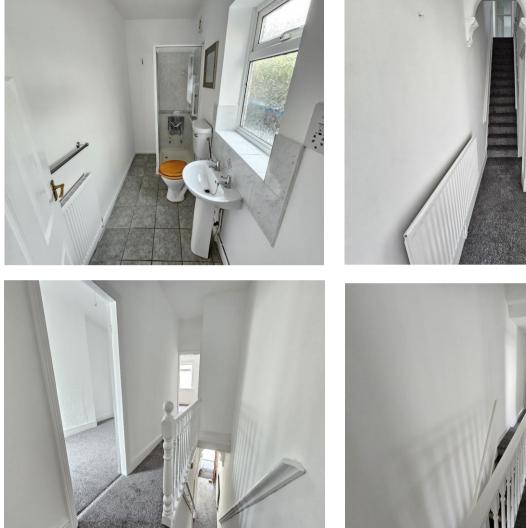

# Porch Hall Lounge 4.40m (14'5") max x 3.19m (10'6") Dining Room 4.04m (13'3") x 3.34m (10'11") Kitchen 5.53m (18'2") x 2.57m (8'5") Shower Room 2.84m (9'4") x 1.32m (4'4") Landing Bedroom 1 4.26m (14') x 3.71m (12'2") Bedroom 2 4.05m (13'3") x 2.59m (8'6") Bedroom 3 3.38m (11'1") x 2.60m (8'6")