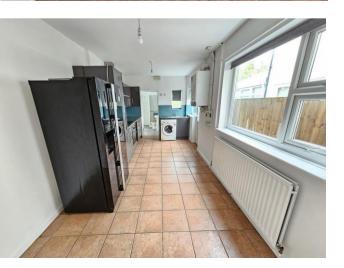

# Porch Hall Lounge 4.40m (14'5") max x 3.19m (10'6") Dining Room 4.04m (13'3") x 3.34m (10'11") Kitchen 5.53m (18'2") x 2.57m (8'5") Shower Room 2.84m (9'4") x 1.32m (4'4") Landing Bedroom 1 4.26m (14') x 3.71m (12'2") Bedroom 2 4.05m (13'3") x 2.59m (8'6") Bedroom 3 3.38m (11'1") x 2.60m (8'6")