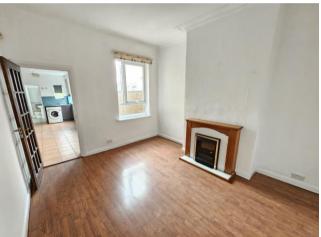

Offering separate lounge and dining room plus dining kitchen, with three bedrooms and first floor bathroom together with additional ground floor shower room, there are many period features throughout and the property must be viewed early to avoid disappointment.

# Porch Hall Lounge 4.40m (14'5") max x 3.19m (10'6") Dining Room 4.04m (13'3") x 3.34m (10'11") Kitchen 5.53m (18'2") x 2.57m (8'5") Shower Room 2.84m (9'4") x 1.32m (4'4") Landing Bedroom 1 4.26m (14') x 3.71m (12'2") Bedroom 2 4.05m (13'3") x 2.59m (8'6") Bedroom 3 3.38m (11'1") x 2.60m (8'6")