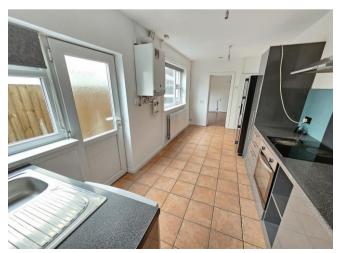

# Porch Hall Lounge 4.40m (14'5") max x 3.19m (10'6") Dining Room 4.04m (13'3") x 3.34m (10'11") Kitchen 5.53m (18'2") x 2.57m (8'5") Shower Room 2.84m (9'4") x 1.32m (4'4") Landing Bedroom 1 4.26m (14') x 3.71m (12'2") Bedroom 2 4.05m (13'3") x 2.59m (8'6") Bedroom 3 3.38m (11'1") x 2.60m (8'6")