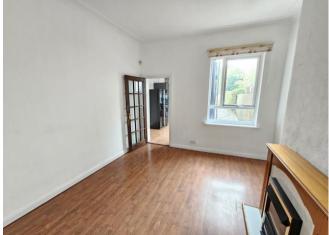

# Porch Hall Lounge 4.40m (14'5") max x 3.19m (10'6") Dining Room 4.04m (13'3") x 3.34m (10'11") Kitchen 5.53m (18'2") x 2.57m (8'5") Shower Room 2.84m (9'4") x 1.32m (4'4") Landing Bedroom 1 4.26m (14') x 3.71m (12'2") Bedroom 2 4.05m (13'3") x 2.59m (8'6") Bedroom 3 3.38m (11'1") x 2.60m (8'6")