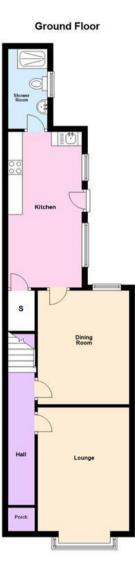

# Porch Hall Lounge 4.40m (14'5") max x 3.19m (10'6") Dining Room 4.04m (13'3") x 3.34m (10'11") Kitchen 5.53m (18'2") x 2.57m (8'5") Shower Room 2.84m (9'4") x 1.32m (4'4") Landing Bedroom 1 4.26m (14') x 3.71m (12'2") Bedroom 2 4.05m (13'3") x 2.59m (8'6") Bedroom 3 3.38m (11'1") x 2.60m (8'6")

# Floor Plan

This floor plan is not drawn to scale and is for illustration purposes only