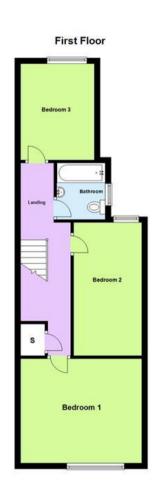

# Porch Hall Lounge 4.40m (14'5") max x 3.19m (10'6") Dining Room 4.04m (13'3") x 3.34m (10'11") Kitchen 5.53m (18'2") x 2.57m (8'5") Shower Room 2.84m (9'4") x 1.32m (4'4") Landing Bedroom 1 4.26m (14') x 3.71m (12'2") Bedroom 2 4.05m (13'3") x 2.59m (8'6") Bedroom 3 3.38m (11'1") x 2.60m (8'6")

# Floor Plan

This floor plan is not drawn to scale and is for illustration purposes only