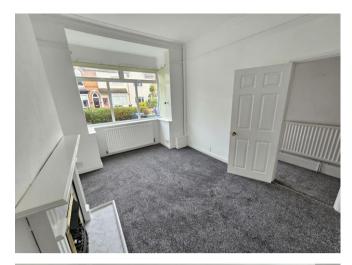

Offering separate lounge and dining room plus dining kitchen, with three bedrooms and first floor bathroom together with additional ground floor shower room, there are many period features throughout and the property must be viewed early to avoid disappointment.

# Porch Hall Lounge 4.40m (14'5") max x 3.19m (10'6") Dining Room 4.04m (13'3") x 3.34m (10'11") Kitchen 5.53m (18'2") x 2.57m (8'5") Shower Room 2.84m (9'4") x 1.32m (4'4") Landing Bedroom 1 4.26m (14') x 3.71m (12'2") Bedroom 2 4.05m (13'3") x 2.59m (8'6") Bedroom 3 3.38m (11'1") x 2.60m (8'6")