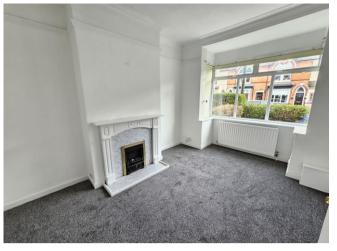

Offering separate lounge and dining room plus dining kitchen, with three bedrooms and first floor bathroom together with additional ground floor shower room, there are many period features throughout and the property must be viewed early to avoid disappointment.

# Porch Hall Lounge 4.40m (14'5") max x 3.19m (10'6") Dining Room 4.04m (13'3") x 3.34m (10'11") Kitchen 5.53m (18'2") x 2.57m (8'5") Shower Room 2.84m (9'4") x 1.32m (4'4") Landing Bedroom 1 4.26m (14') x 3.71m (12'2") Bedroom 2 4.05m (13'3") x 2.59m (8'6") Bedroom 3 3.38m (11'1") x 2.60m (8'6")