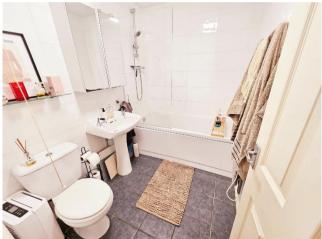

Lounge/Diner 5.19m (17') x 2.89m (9'6")

Kitchen 3.27m (10'9") x 1.81m (5'11")

**Bathroom** 