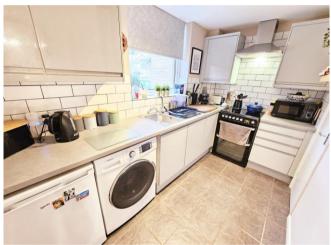

Lounge/Diner 5.19m (17') x 2.89m (9'6")

Kitchen 3.27m (10'9") x 1.81m (5'11")

**Bathroom** 