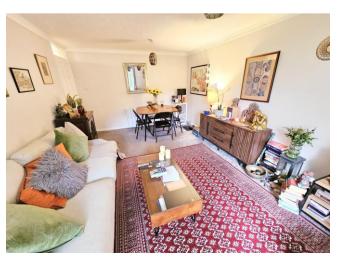

Lounge/Diner 5.19m (17') x 2.89m (9'6")

Kitchen 3.27m (10'9") x 1.81m (5'11")

**Bathroom** 