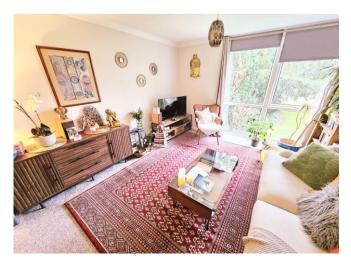

Lounge/Diner 5.19m (17') x 2.89m (9'6")

Kitchen 3.27m (10'9") x 1.81m (5'11")

**Bathroom** 