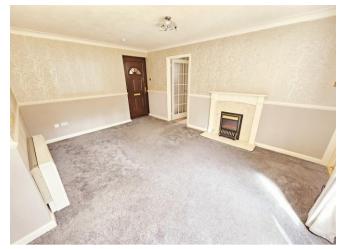

Providing a spacious lounge diner with door leading off to magnificent rear gardens and a bright and spacious fitted kitchen, this property is further enhanced by a modern fitted bathroom suite and would be an ideal purchase for investors or first time buyers alike.

## **Property Specification**

IDEAL FOR FIRST TIME BUYERS OR INVESTORS -THIS OUTSTANDING GROUND FLOOR MAISONETTE BEING IMMACULATELY PRESENTED BRIEFLY COMPRISES;

> Lounge/Diner 4.59m (15'1") x 4.44m (14'7")