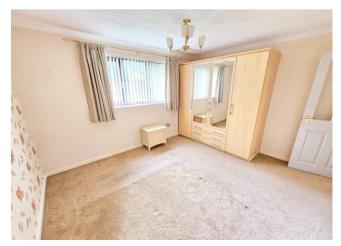

The property specification in full comprises; own entrance door with internal porch having bin store and utility area with plumbing for washing machine, a well appointed lounge/dining room, a double bedroom, and contemporary bathroom and fully fitted kitchen. The property has private lawned gardens ideal for outdoor entertaining with rear gated access. Off road parking is afforded by an allocated space to the frontage.

Kitchen 2.66m (8'9") x 2.52m (8'3")

Bedroom 3.63m (11'11") x 3.32m (10'11")

Bathroom 1.97m (6'6") x 1.69m (5'7")