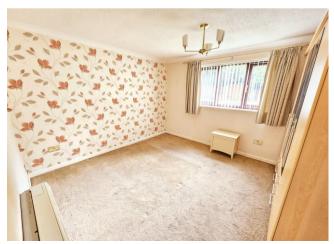

The property specification in full comprises; own entrance door with internal porch having bin store and utility area with plumbing for washing machine, a well appointed lounge/dining room, a double bedroom, and contemporary bathroom and fully fitted kitchen. The property has private lawned gardens ideal for outdoor entertaining with rear gated access. Off road parking is afforded by an allocated space to the frontage.

Kitchen 2.66m (8'9") x 2.52m (8'3")

Bedroom 3.63m (11'11") x 3.32m (10'11")

Bathroom 1.97m (6'6") x 1.69m (5'7")