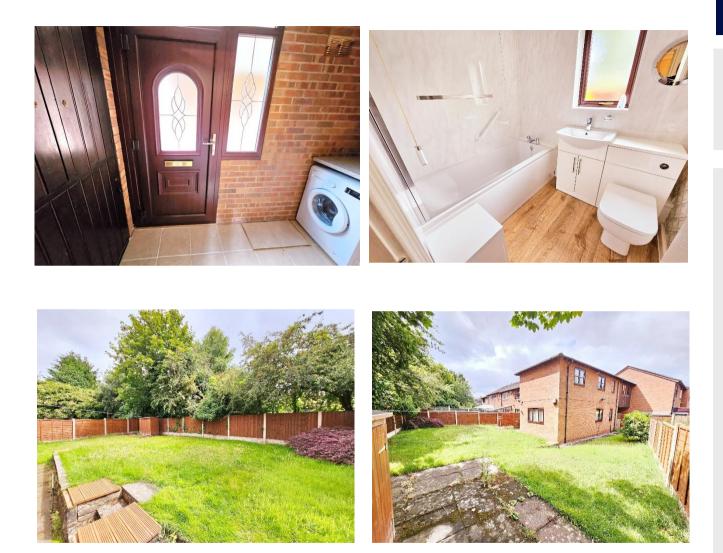

The property specification in full comprises; own entrance door with internal porch having bin store and utility area with plumbing for washing machine, a well appointed lounge/dining room, a double bedroom, and contemporary bathroom and fully fitted kitchen. The property has private lawned gardens ideal for outdoor entertaining with rear gated access. Off road parking is afforded by an allocated space to the frontage.