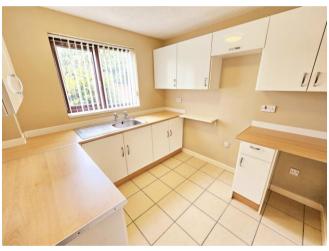

Providing a spacious lounge diner with door leading off to magnificent rear gardens and a bright and spacious fitted kitchen, this property is further enhanced by a modern fitted bathroom suite and would be an ideal purchase for investors or first time buyers alike.

Kitchen 2.66m (8'9") x 2.52m (8'3")

Bedroom 3.63m (11'11") x 3.32m (10'11")

Bathroom 1.97m (6'6") x 1.69m (5'7")