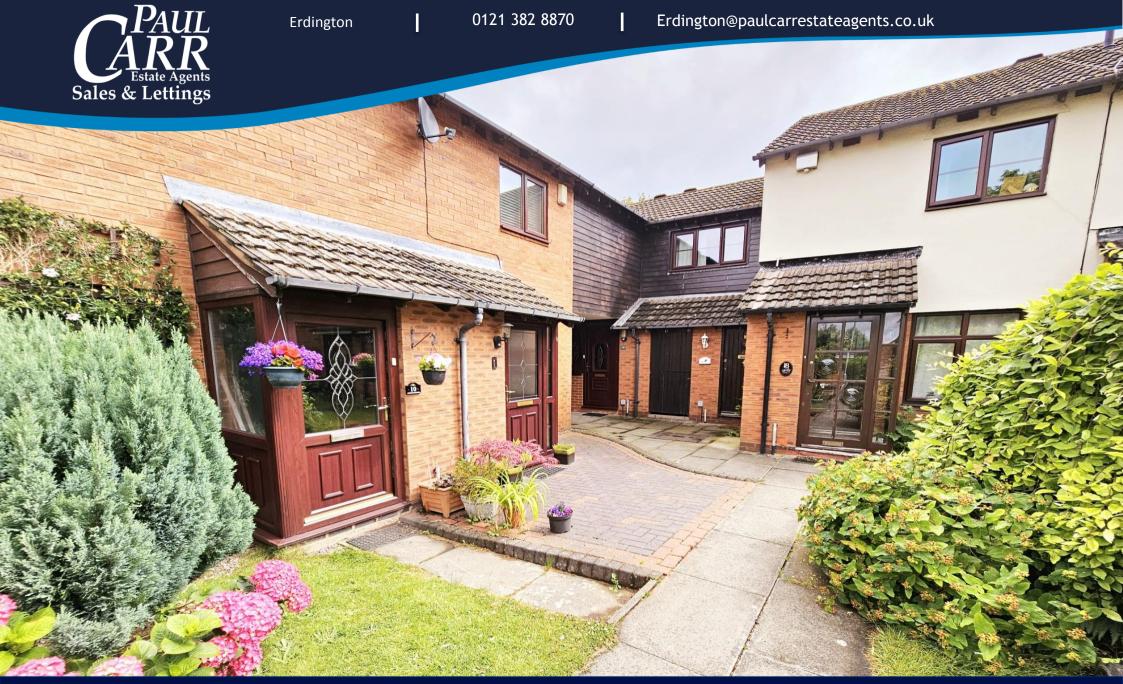

The Briars, Erdington Birmingham, B23 5JW

Offers in Excess of £125,000

## OFFERED FOR SALE WITH NO UPWARD CHAIN, VACANT POSSESSION UPON COMPLETION.

Being immaculately presented throughout this outstanding ground floor maisonette offers arterial access to a range of local amenities from schooling to transport by both road and rail to Birmingham and being a short distance to Erdington with its shops stores and supermarkets is a must for viewing.

The property specification in full comprises; own entrance door with internal porch having bin store and utility area with plumbing for washing machine, a well appointed lounge/dining room, a double bedroom, and contemporary bathroom and fully fitted kitchen. The property has private lawned gardens ideal for outdoor entertaining with rear gated access. Off road parking is afforded by an allocated space to the frontage.