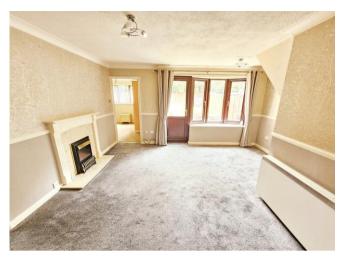

or viewing.

Providing a spacious lounge diner with door leading off to magnificent rear gardens and a bright and spacious fitted kitchen, this property is further enhanced by a modern fitted bathroom suite and would be an ideal purchase for investors or first time buyers alike.

The property specification in full comprises; own entrance door with internal porch having bin store and utility area with plumbing for washing machine, a well appointed lounge/dining room, a double bedroom, and contemporary bathroom and fully fitted kitchen. The property has private lawned gardens ideal for outdoor entertaining with rear gated access. Off road parking is afforded by an allocated space to the frontage.

Viewings are strictly by appointment and via Paul Carr Erdington for proceedable buyers only.















## **Property Specification**

IDEAL FOR FIRST TIME BUYERS OR INVESTORS -THIS OUTSTANDING GROUND FLOOR MAISONETTE BEING IMMACULATELY PRESENTED BRIEFLY COMPRISES;

> Lounge/Diner 4.59m (15'1") x 4.44m (14'7")

Kitchen 2.66m (8'9") x 2.52m (8'3")

Bedroom 3.63m (11'11") x 3.32m (10'11")

Bathroom 1.97m (6'6") x 1.69m (5'7")

#### Viewer's Note:

Services connected: Electric, water and drainage Council tax band: B Tenure: Leasehold 959 years remaining, lease from 18th October 1984 Ground Rent: £15

#### Agent's Note:

Every care has been taken with the preparation of these Sales Particulars but they are for general guidance only and complete accuracy cannot be guaranteed. If there is any point which is of particular importance, professional verification should be sought. The men