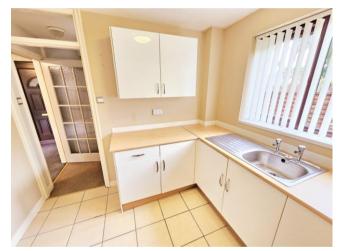

Providing a spacious lounge diner with door leading off to magnificent rear gardens and a bright and spacious fitted kitchen, this property is further enhanced by a modern fitted bathroom suite and would be an ideal purchase for investors or first time buyers alike.

Kitchen 2.66m (8'9") x 2.52m (8'3")

Bedroom 3.63m (11'11") x 3.32m (10'11")

Bathroom 1.97m (6'6") x 1.69m (5'7")