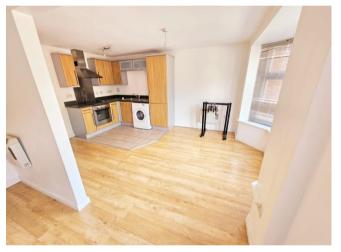

Situated in a development of residential apartments, the location is ideal for both arterial transport routes and proximity to Erdington centre and further road and rail links to Birmingham.

The property provides an open plan lounge, fitted kitchen, diner/study, a double bedroom, bathroom, secure gated rear parking in allocated space and is set in well maintained grounds.

#### **Entrance Hall**

Open Plan Lounge/Kitchen 4.76m (15'7") x 4.10m (13'5")

Dining Area/Study 3.53m (11'7") x 2.25m (7'4")

Bedroom 3.63m (11'11") x 3.00m (9'10")

**Bathroom** 