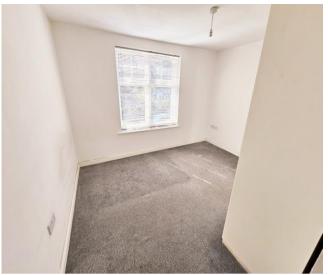

#### **Entrance Hall**

Open Plan Lounge/Kitchen 4.76m (15'7") x 4.10m (13'5")

Dining Area/Study 3.53m (11'7") x 2.25m (7'4")

Bedroom 3.63m (11'11") x 3.00m (9'10")

**Bathroom** 