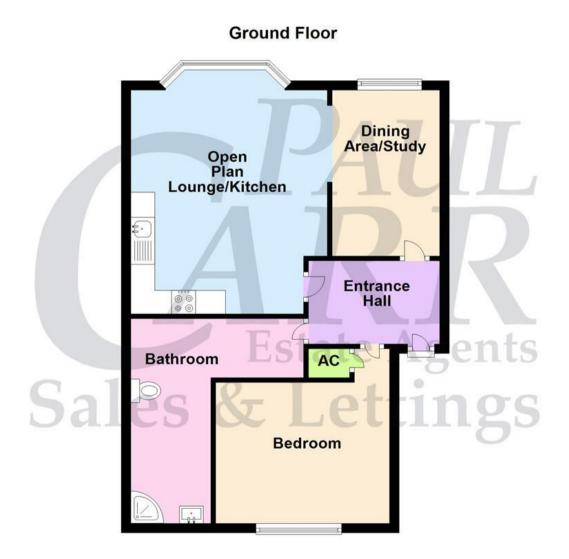

# Floor Plan

This floor plan is not drawn to scale and is for illustration purposes only

#### **Entrance Hall**

Open Plan Lounge/Kitchen 4.76m (15'7") x 4.10m (13'5")

Dining Area/Study 3.53m (11'7") x 2.25m (7'4")

Bedroom 3.63m (11'11") x 3.00m (9'10")

**Bathroom** 