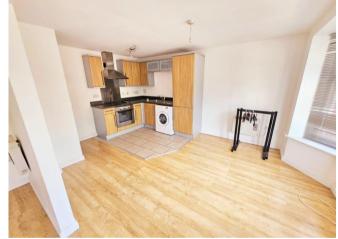

Situated in a development of residential apartments, the location is ideal for both arterial transport routes and proximity to Erdington centre and further road and rail links to Birmingham.

The property provides an open plan lounge, fitted kitchen, diner/study, a double bedroom, bathroom, secure gated rear parking in allocated space and is set in well maintained grounds.

#### **Entrance Hall**

Open Plan Lounge/Kitchen 4.76m (15'7") x 4.10m (13'5")

Dining Area/Study 3.53m (11'7") x 2.25m (7'4")

Bedroom 3.63m (11'11") x 3.00m (9'10")

**Bathroom** 