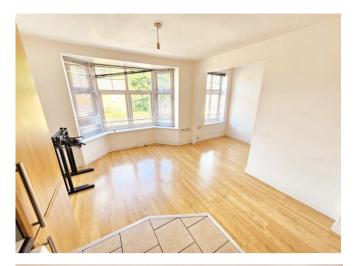

Situated in a development of residential apartments, the location is ideal for both arterial transport routes and proximity to Erdington centre and further road and rail links to Birmingham.

The property provides an open plan lounge, fitted kitchen, diner/study, a double bedroom, bathroom, secure gated rear parking in allocated space and is set in well maintained grounds.

#### **Entrance Hall**

Open Plan Lounge/Kitchen 4.76m (15'7") x 4.10m (13'5")

Dining Area/Study 3.53m (11'7") x 2.25m (7'4")

Bedroom 3.63m (11'11") x 3.00m (9'10")

**Bathroom** 