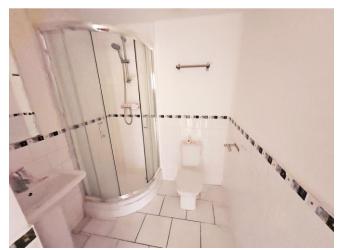

#### **Entrance Hall**

Open Plan Lounge/Kitchen 4.76m (15'7") x 4.10m (13'5")

Dining Area/Study 3.53m (11'7") x 2.25m (7'4")

Bedroom 3.63m (11'11") x 3.00m (9'10")

**Bathroom** 