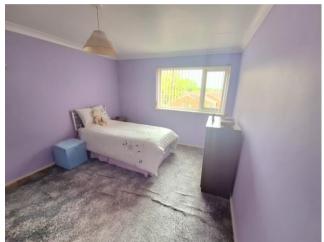

Approaching from the car park access is provide by a secure communal door, Further inspection of the flat reveals a spacious entrance hall with various doors leading off and two very useful storage cupboards. The two bedroom are generous in size and the master benefits for a built in wardrobe. The lounge dining area is a great size offering you all the space you need in order to have a great living space as well as dining area. The room is filled with natural light by the large window to the side aspect. The kitchen comprises a range of base, wall and drawer units, stainless steel sink and drainer unit and a fitted electric over and hob.

#### Hallway

Reception Room 4.57m (15') x 3.44m (11'3")

Kitchen 3.63m (11'11") x 1.63m (5'4")

Bedroom 1 3.83m (12'7") max x 3.26m (10'8")

Bedroom 1 3.83m (12'7") max x 3.26m (10'8")

Bedroom 2 3.20m (10'6") x 2.21m (7'3")

Bedroom 2 3.20m (10'6") x 2.21m (7'3")

Bathroom 3.62m (11'11") max x 1.44m (4'9")

Garage