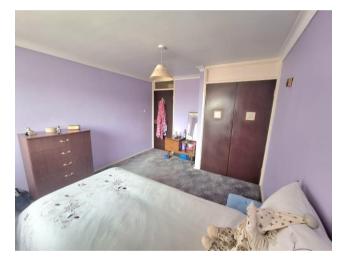

Approaching from the car park access is provide by a secure communal door, Further inspection of the flat reveals a spacious entrance hall with various doors leading off and two very useful storage cupboards. The two bedroom are generous in size and the master benefits for a built in wardrobe. The lounge dining area is a great size offering you all the space you need in order to have a great living space as well as dining area. The room is filled with natural light by the large window to the side aspect. The kitchen comprises a range of base, wall and drawer units, stainless steel sink and drainer unit and a fitted electric over and hob.