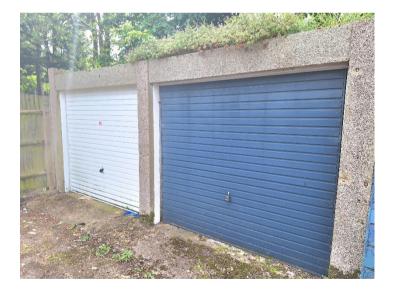

Bedroom 2 3.20m (10'6") x 2.21m (7'3")

Bathroom 3.62m (11'11") max x 1.44m (4'9")

Garage