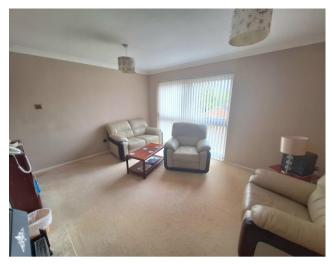

Approaching from the car park access is provide by a secure communal door, Further inspection of the flat reveals a spacious entrance hall with various doors leading off and two very useful storage cupboards. The two bedroom are generous in size and the master benefits for a built in wardrobe. The lounge dining area is a great size offering you all the space you need in order to have a great living space as well as dining area. The room is filled with natural light by the large window to the side aspect. The kitchen comprises a range of base, wall and drawer units, stainless steel sink and drainer unit and a fitted electric over and hob.

#### Hallway

Reception Room 4.57m (15') x 3.44m (11'3")

Kitchen 3.63m (11'11") x 1.63m (5'4")

Bedroom 1 3.83m (12'7") max x 3.26m (10'8")

Bedroom 1 3.83m (12'7") max x 3.26m (10'8")

Bedroom 2 3.20m (10'6") x 2.21m (7'3")