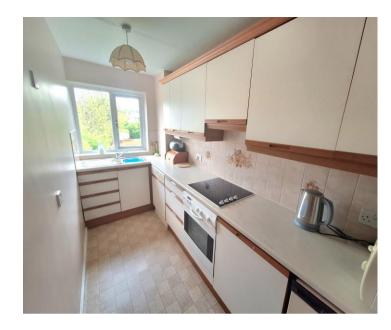

Approaching from the car park access is provide by a secure communal door, Further inspection of the flat reveals a spacious entrance hall with various doors leading off and two very useful storage cupboards. The two bedroom are generous in size and the master benefits for a built in wardrobe. The lounge dining area is a great size offering you all the space you need in order to have a great living space as well as dining area. The room is filled with natural light by the large window to the side aspect. The kitchen comprises a range of base, wall and drawer units, stainless steel sink and drainer unit and a fitted electric over and hob.