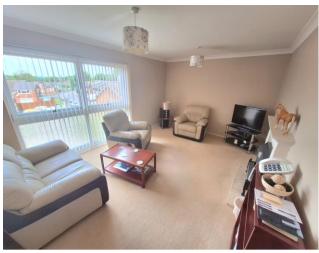

Approaching from the car park access is provide by a secure communal door, Further inspection of the flat reveals a spacious entrance hall with various doors leading off and two very useful storage cupboards. The two bedroom are generous in size and the master benefits for a built in wardrobe. The lounge dining area is a great size offering you all the space you need in order to have a great living space as well as dining area. The room is filled with natural light by the large window to the side aspect. The kitchen comprises a range of base, wall and drawer units, stainless steel sink and drainer unit and a fitted electric over and hob.