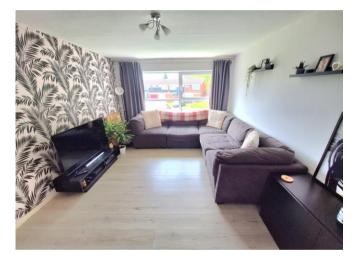

Ideal for both first time buyers and investors alike the apartment on offer benefits from communal grounds with individual access via a spacious hallway with storage to a bright open plan contemporary lounge diner, having a fitted modern kitchen with matching units thereto, spacious double bedroom and bathroom with full white modern suite.

## Property Specification

OFFERING CONTEMPORARY SPACIOUS AND BRIGHT PRESENTATION THROUGHOUT THE PROPERTY BRIEFLY COMPRISES;

Hallway

Storage

Airing cupboard

Lounge 5.03m (16'6") max x 3.35m (11')

Kitchen 3.83m (12'7") x 2.10m (6'11")