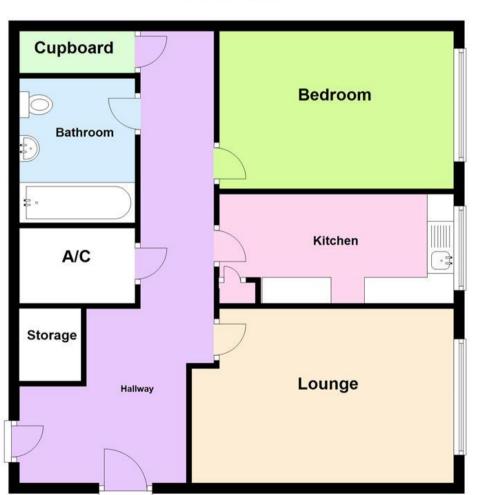

# Floor Plan

This floor plan is not drawn to scale and is for illustration purposes only

**First Floor** 

## Property Specification

OFFERING CONTEMPORARY SPACIOUS AND BRIGHT PRESENTATION THROUGHOUT THE PROPERTY BRIEFLY COMPRISES;

Hallway

Storage

Airing cupboard

Lounge 5.03m (16'6") max x 3.35m (11')

Kitchen 3.83m (12'7") x 2.10m (6'11")

Bedroom 3.81m (12'6") x 3.03m (9'11")

Bathroom 1.92m (6'4") x 1.88m (6'2")

Cupboard