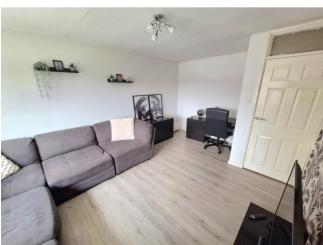

Ideal for both first time buyers and investors alike the apartment on offer benefits from communal grounds with individual access via a spacious hallway with storage to a bright open plan contemporary lounge diner, having a fitted modern kitchen with matching units thereto, spacious double bedroom and bathroom with full white modern suite.

## Property Specification

OFFERING CONTEMPORARY SPACIOUS AND BRIGHT PRESENTATION THROUGHOUT THE PROPERTY BRIEFLY COMPRISES;

Hallway

Storage

Airing cupboard

Lounge 5.03m (16'6") max x 3.35m (11')

Kitchen 3.83m (12'7") x 2.10m (6'11")