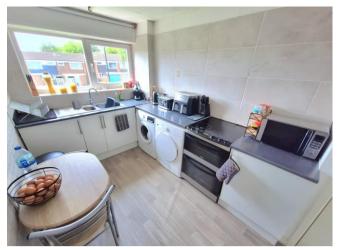

Ideal for both first time buyers and investors alike the apartment on offer benefits from communal grounds with individual access via a spacious hallway with storage to a bright open plan contemporary lounge diner, having a fitted modern kitchen with matching units thereto, spacious double bedroom and bathroom with full white modern suite.

## Property Specification

OFFERING CONTEMPORARY SPACIOUS AND BRIGHT PRESENTATION THROUGHOUT THE PROPERTY BRIEFLY COMPRISES;

Hallway

Storage

Airing cupboard

Lounge 5.03m (16'6") max x 3.35m (11')

Kitchen 3.83m (12'7") x 2.10m (6'11")