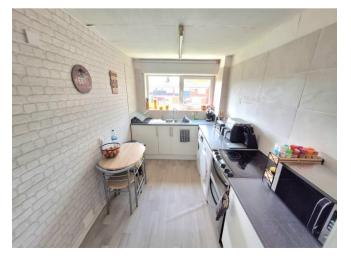

Ideal for both first time buyers and investors alike the apartment on offer benefits from communal grounds with individual access via a spacious hallway with storage to a bright open plan contemporary lounge diner, having a fitted modern kitchen with matching units thereto, spacious double bedroom and bathroom with full white modern suite.

## Property Specification

OFFERING CONTEMPORARY SPACIOUS AND BRIGHT PRESENTATION THROUGHOUT THE PROPERTY BRIEFLY COMPRISES;

Hallway

Storage

Airing cupboard

Lounge 5.03m (16'6") max x 3.35m (11')

Kitchen 3.83m (12'7") x 2.10m (6'11")