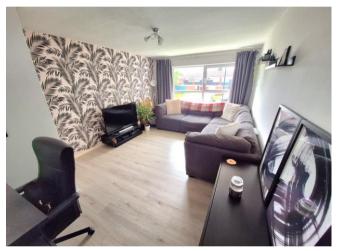

Ideal for both first time buyers and investors alike the apartment on offer benefits from communal grounds with individual access via a spacious hallway with storage to a bright open plan contemporary lounge diner, having a fitted modern kitchen with matching units thereto, spacious double bedroom and bathroom with full white modern suite.

## Property Specification

OFFERING CONTEMPORARY SPACIOUS AND BRIGHT PRESENTATION THROUGHOUT THE PROPERTY BRIEFLY COMPRISES;

Hallway

Storage

Airing cupboard

Lounge 5.03m (16'6") max x 3.35m (11')

Kitchen 3.83m (12'7") x 2.10m (6'11")