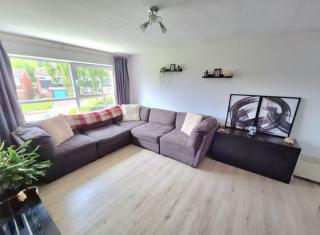

Ideal for both first time buyers and investors alike the apartment on offer benefits from communal grounds with individual access via a spacious hallway with storage to a bright open plan contemporary lounge diner, having a fitted modern kitchen with matching units thereto, spacious double bedroom and bathroom with full white modern suite.

## Property Specification

OFFERING CONTEMPORARY SPACIOUS AND BRIGHT PRESENTATION THROUGHOUT THE PROPERTY BRIEFLY COMPRISES;

Hallway

Storage

Airing cupboard

Lounge 5.03m (16'6") max x 3.35m (11')

Kitchen 3.83m (12'7") x 2.10m (6'11")