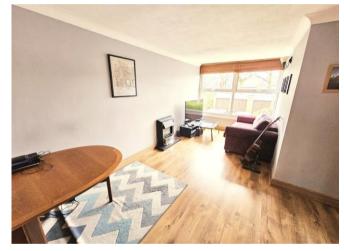

#### Offers in Excess of £89,950

This well maintained and presented first floor one bedroom apartment sits in the heart of Erdington, with panoramic views over the rear elevation.

Access is via entrance hallway to ground floor, then to own entrance doorway into lounge, double bedroom, fitted modern kitchen and full white bathroom suite.

#### Hallway

Living Room 4.89m (16'1") x 2.38m (7'10")

Kitchen 3.00m (9'10") x 1.70m (5'7")

**Bathroom** 

Bedroom 1 3.98m (13') x 2.56m (8'5") max