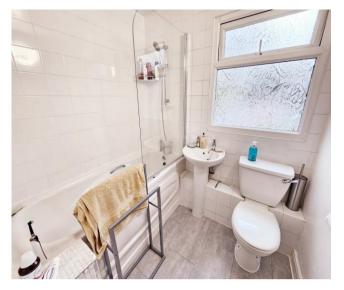

#### Offers in Excess of £89,950

This well maintained and presented first floor one bedroom apartment sits in the heart of Erdington, with panoramic views over the rear elevation.

Access is via entrance hallway to ground floor, then to own entrance doorway into lounge, double bedroom, fitted modern kitchen and full white bathroom suite.

#### Hallway

Living Room 4.89m (16'1") x 2.38m (7'10")

Kitchen 3.00m (9'10") x 1.70m (5'7")

**Bathroom** 

Bedroom 1 3.98m (13') x 2.56m (8'5") max