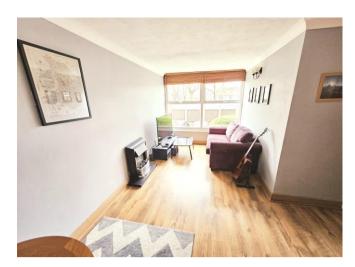

#### Offers in Excess of £89,950

This well maintained and presented first floor one bedroom apartment sits in the heart of Erdington, with panoramic views over the rear elevation.

Access is via entrance hallway to ground floor, then to own entrance doorway into lounge, double bedroom, fitted modern kitchen and full white bathroom suite.

#### Hallway

Living Room 4.89m (16'1") x 2.38m (7'10")

Kitchen 3.00m (9'10") x 1.70m (5'7")

**Bathroom** 

Bedroom 1 3.98m (13') x 2.56m (8'5") max