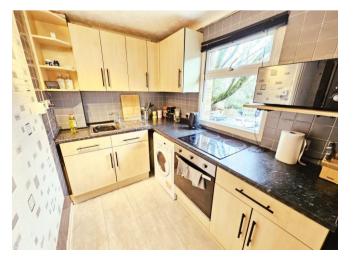

#### Offers in Excess of £89,950

This well maintained and presented first floor one bedroom apartment sits in the heart of Erdington, with panoramic views over the rear elevation.

Access is via entrance hallway to ground floor, then to own entrance doorway into lounge, double bedroom, fitted modern kitchen and full white bathroom suite.

#### Hallway

Living Room 4.89m (16'1") x 2.38m (7'10")

Kitchen 3.00m (9'10") x 1.70m (5'7")

**Bathroom** 

Bedroom 1 3.98m (13') x 2.56m (8'5") max