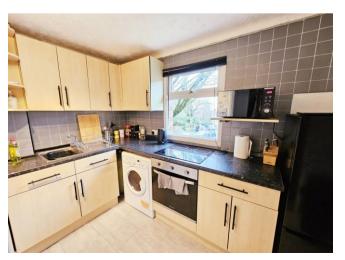

#### Offers in Excess of £89,950

This well maintained and presented first floor one bedroom apartment sits in the heart of Erdington, with panoramic views over the rear elevation.

Access is via entrance hallway to ground floor, then to own entrance doorway into lounge, double bedroom, fitted modern kitchen and full white bathroom suite.

#### Hallway

Living Room 4.89m (16'1") x 2.38m (7'10")

Kitchen 3.00m (9'10") x 1.70m (5'7")

**Bathroom** 

Bedroom 1 3.98m (13') x 2.56m (8'5") max