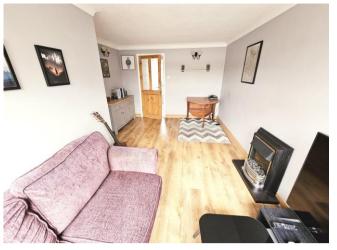

#### Offers in Excess of £89,950

This well maintained and presented first floor one bedroom apartment sits in the heart of Erdington, with panoramic views over the rear elevation.

Access is via entrance hallway to ground floor, then to own entrance doorway into lounge, double bedroom, fitted modern kitchen and full white bathroom suite.

#### Hallway

Living Room 4.89m (16'1") x 2.38m (7'10")

Kitchen 3.00m (9'10") x 1.70m (5'7")

**Bathroom** 

Bedroom 1 3.98m (13') x 2.56m (8'5") max