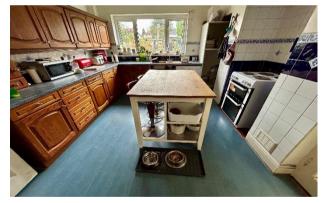

## **Property Specification**

SUPERBLY LOCATED SEMI-DETACHED PROPERTY THREE GOOD SIZE BEDROOMS LOUNGE WITH BAY WINDOW SEPARATE DINING ROOM WITH CONSERVATORY OFF WELL PROPORTIONED KITCHEN WITH PANTRY

Hall

Lounge 5.10m (16'9") x 3.53m (11'7")

Dining Room 4.52m (14'10") max x 3.53m (11'7")

Conservatory

Kitchen 3.74m (12'3") x 3.41m (11'2") max

Pantry 2.00m (6'7") x 1.33m (4'4")

Side Entry

WC

Landing