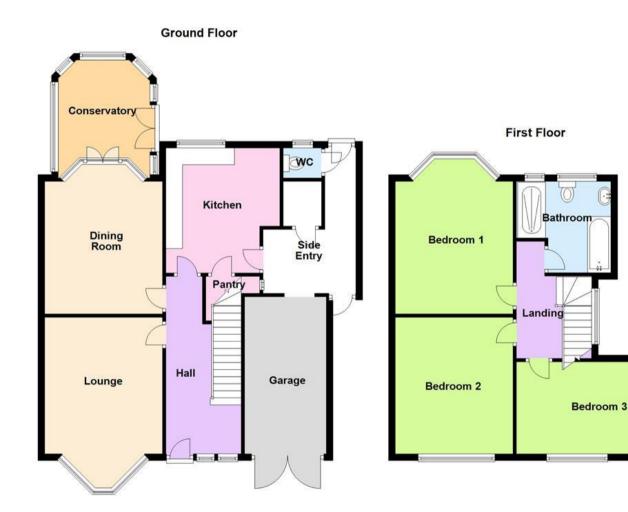

## **Property Specification**

SUPERBLY LOCATED SEMI-DETACHED PROPERTY THREE GOOD SIZE BEDROOMS LOUNGE WITH BAY WINDOW SEPARATE DINING ROOM WITH CONSERVATORY OFF WELL PROPORTIONED KITCHEN WITH PANTRY

Hall

Lounge 5.10m (16'9") x 3.53m (11'7")

Dining Room 4.52m (14'10") max x 3.53m (11'7")

Conservatory

Kitchen 3.74m (12'3") x 3.41m (11'2") max

Pantry 2.00m (6'7") x 1.33m (4'4")

Side Entry

WC

Landing

Bedroom 1 4.64m (15'3") max x 3.53m (11'7")

Bedroom 2 4.08m (13'5") x 3.53m (11'7")

Bedroom 3 4.80m (15'9") x 2.75m (9') Bathroom

Garage

# Floor Plan

This floor plan is not drawn to scale and is for illustration purposes only