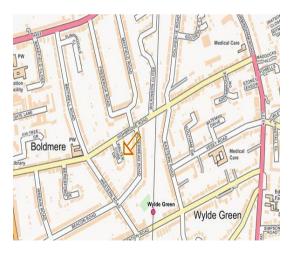

RTIONED BEDROOMS
NO ONWARD CHAIN
CONVENIENT SOUGHT AFTER CUL-DE-SAC LOCATION

**Porch** 

Hall

Lounge 3.99m (13'1") x 3.51m (11'6")

Dining Room 3.99m (13'1") x 3.18m (10'5")

Kitchen 2,68m (8'10") x 2,41m (7'11")

Garage

Landing

Bedroom 1 3.99m (13'1") x 3.51m (11'6")

Bedroom 2 3.18m (10'5") x 3.11m (10'3")

Bedroom 3 3.69m (12'1") max x 3.50m (11'6")

**Bathroom** 

#### Viewer's Note:

Services connected: Gas, electric, water and

drainage

Council tax band: D Tenure: freehold

# Floor Plan

This floor plan is not drawn to scale and is for illustration purposes only

### **Ground Floor First Floor** Bedroom 2 Dining Lounge Bedroom 1 Room Store Cupboard Store Landing Pantry **Bedroom 3** Hall WC ( Garage Store Kitchen Bathroom Porch

# Energy Efficiency Rating



# **Map Location**