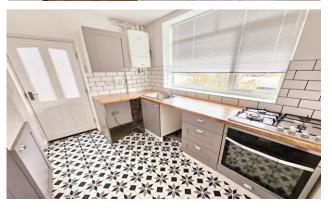

Dining Room 3.99m (13'1") x 3.18m (10'5")

Kitchen 2,68m (8'10") x 2,41m (7'11")

Garage

Landing

Bedroom 1 3.99m (13'1") x 3.51m (11'6")

Bedroom 2 3.18m (10'5") x 3.11m (10'3")

Bedroom 3 3.69m (12'1") max x 3.50m (11'6")