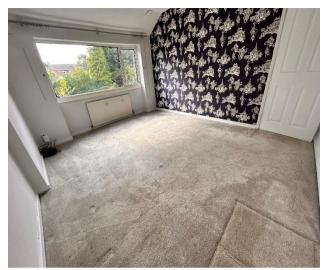

Dining Room 3.99m (13'1") x 3.18m (10'5")

Kitchen 2,68m (8'10") x 2,41m (7'11")

Garage

Landing

Bedroom 1 3.99m (13'1") x 3.51m (11'6")

Bedroom 2 3.18m (10'5") x 3.11m (10'3")

Bedroom 3 3.69m (12'1") max x 3.50m (11'6")