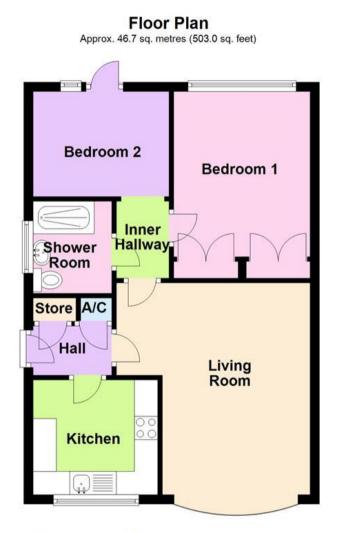

# Floor Plan

This floor plan is not drawn to scale and is for illustration purposes only

Total area: approx. 46.7 sq. metres (503.0 sq. feet)

Energy Efficiency Rating

New Instruction Awaiting E.P.C.

Map Location