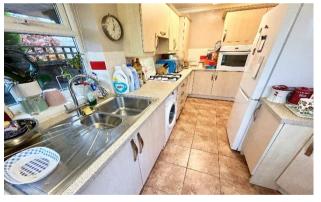

## **Property Specification**

MODERN STYLE SEMI DETACHED BUNGALOW TWO BEDROOMS GENEROUS LIVING ROOM EXTENDED BREAKFAST KITCHEN MODERN SHOWER ROOM

Hall

Living Room 5.13m (16'10") x 3.25m (10'8") Breakfast Kitchen 4.65m (15'3") x 2.08m (6'10") Bedroom 2.69m (8'10") x 2.11m (6'11") Shower Room