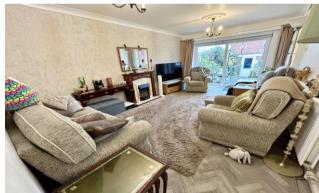

## **Property Specification**

MODERN STYLE SEMI DETACHED BUNGALOW TWO BEDROOMS GENEROUS LIVING ROOM EXTENDED BREAKFAST KITCHEN MODERN SHOWER ROOM

Hall

Living Room 5.13m (16'10") x 3.25m (10'8") Breakfast Kitchen 4.65m (15'3") x 2.08m (6'10") Bedroom 2.69m (8'10") x 2.11m (6'11") Shower Room