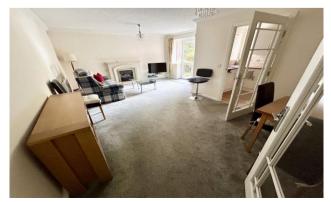

Steeple Lodge, Church Road, Sutton Coldfield, B73 5GB

£145,000

Ideally situated in a much sought after retirement development this well proportioned one double bed lower ground floor apartment benefits from having a generous living room with direct garden access, a contemporary kitchen, updated shower room and double depth wardrobe. Accessed via doors communal the secure development offers many amenities including a residents lounge with kitchen, guest accommodation, a laundry room, well being suite, gardens, parking, on site manager and intercoms. An early viewing must be undertaken in order to fully appreciate the opportunity on offer and avoid disappointment.

# **Property Specification**

SUPERBLY LOCATED RETIREMENT FLAT LOWER GROUND FLOOR SITUATION WITH DIRECT ACCESS TO GARDENS ONE GENEROUS DOUBLE BEDROOM WITH DOUBLE DEPTH WARDROBE WELL PROPORTIONED LIVING ROOM

Hall

Shower Room

Cupboard

Store

Living Room 6.14m (20'2") x 3.28m (10'9")

Kitchen 2.77m (9'1") x 2.00m (6'7")

Bedroom 5.40m (17'9") x 3.96m (13')

Wardrobe