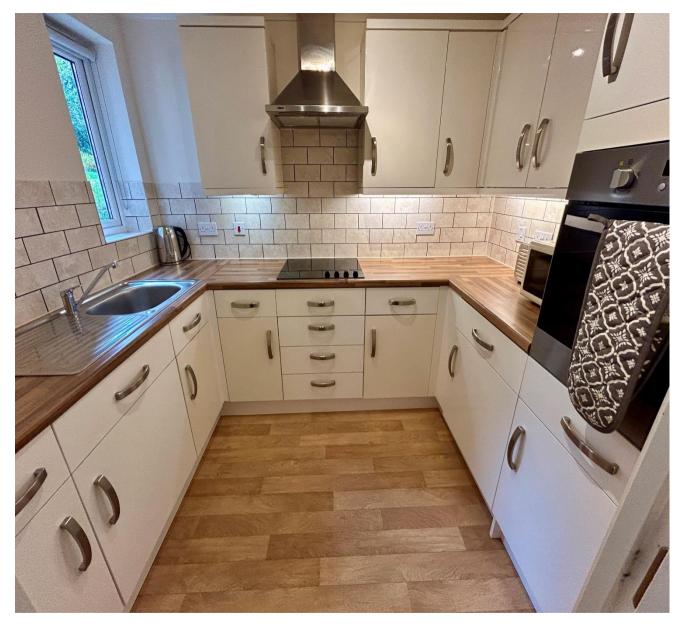

Steeple Lodge, Church Road, Sutton Coldfield, B73 5GB

£145,000

Ideally situated in a much sought after retirement development this well proportioned one double bed lower ground floor apartment benefits from having a generous living room with direct garden access, a contemporary kitchen, updated shower room and double depth wardrobe. Accessed via doors communal the secure development offers many amenities including a residents lounge with kitchen, guest accommodation, a laundry room, well being suite, gardens, parking, on site manager and intercoms. An early viewing must be undertaken in order to fully appreciate the opportunity on offer and avoid disappointment.