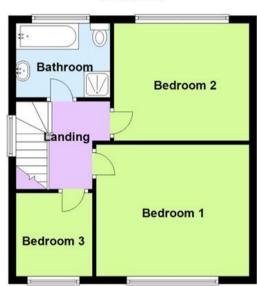

# Floor Plan

This floor plan is not drawn to scale and is for illustration purposes only

**First Floor** 

Dining Room 3.63m (11'11") x 3.15m (10'4")

Kitchen 4.23m (13'10") x 3.15m (10'4")

Pantry 1.06m (3'6") x 0.76m (2'6")

Utility 2.00m (6'7") x 1.73m (5'8")

Landing

Bedroom 2 3.63m (11'11") x 3.15m (10'4")

**Bathroom** 

Bedroom 1 4.11m (13'6") x 3.53m (11'7")

Bedroom 3 2.24m (7'4") x 2.13m (7')

Garage