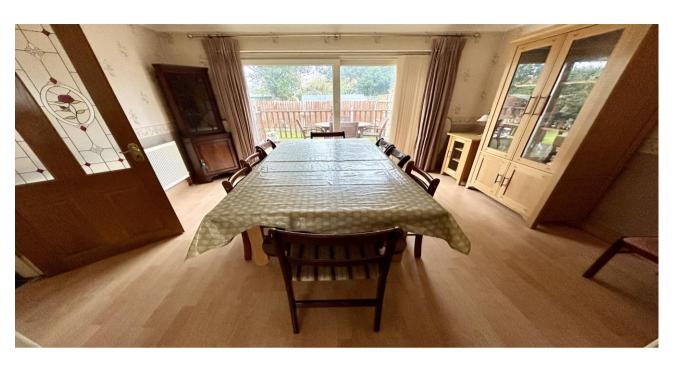

Dining Room 3.63m (11'11") x 3.15m (10'4")

Kitchen 4.23m (13'10") x 3.15m (10'4")

Pantry 1.06m (3'6") x 0.76m (2'6")

Utility 2.00m (6'7") x 1.73m (5'8")

Landing

Bedroom 2 3.63m (11'11") x 3.15m (10'4")

**Bathroom** 