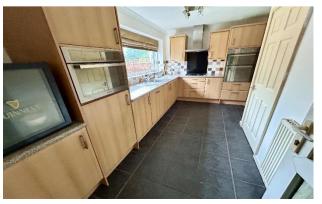

Dining Room 3.63m (11'11") x 3.15m (10'4")

Kitchen 4.23m (13'10") x 3.15m (10'4")

Pantry 1.06m (3'6") x 0.76m (2'6")

Utility 2.00m (6'7") x 1.73m (5'8")

Landing

Bedroom 2 3.63m (11'11") x 3.15m (10'4")

**Bathroom** 