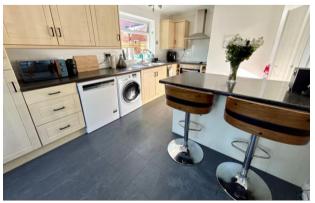

### **Property Specification**

SUPERBLY PRESENTED, WELL PROPORTIONED GROUND FLOOR FLAT THREE DOUBLE BEDROOMS BATHROOM AND SEPARATE GUEST WC EXCELLENT BREAKFAST/DINING KITCHEN SPACIOUS LOUNGE DINING ROOM

Hall

Bedroom 1 4.98m (16'4") x 2.83m (9'3") Bedroom 2 4.98m (16'4") x 2.77m (9'1") Bedroom 3 3.01m (9'10") x 2.90m (9'6") Bathroom Guest WC 1.27m (4'2") x 0.89m (2'11") Cupboard A/C Store Breakfast Kitchen 5.14m (16'10") max x 3.02m