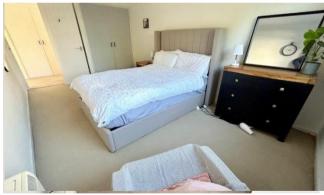

Hall

Bedroom 1 4.98m (16'4") x 2.83m (9'3") Bedroom 2 4.98m (16'4") x 2.77m (9'1") Bedroom 3 3.01m (9'10") x 2.90m (9'6") Bathroom Guest WC 1.27m (4'2") x 0.89m (2'11") Cupboard A/C Store Breakfast Kitchen 5.14m (16'10") max x 3.02m