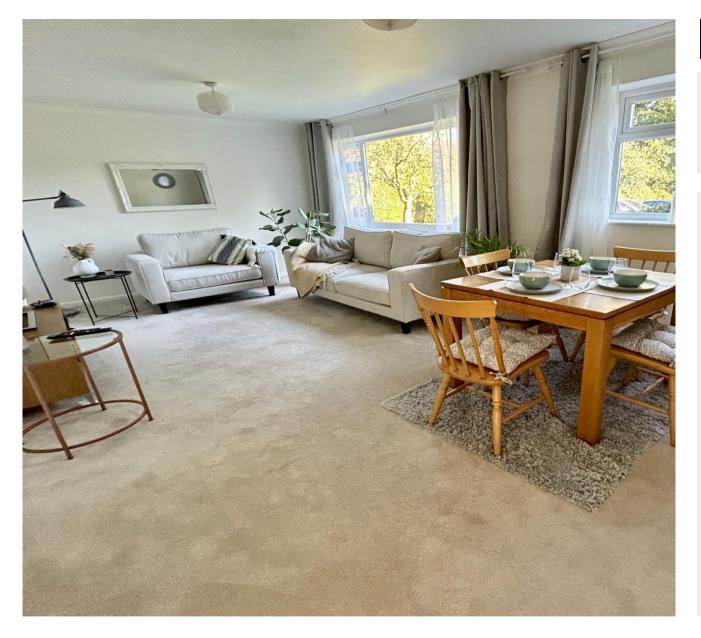

Accessed via a secure intercom entry system the accommodation itself includes a welcoming hall with generous storage off, a well proportioned sunny living room, large dining kitchen, new family bathroom and separate guest wc/ sink. Outside there is dedicated off road parking, a garage, visitor parking and front and rear spacious communal gardens. An early viewing is essential in order to fully appreciate the opportunity on offer and avoid disappointment.

(9'11")

Lounge Dining Room 6.09m (20') x 3.41m (11'2")