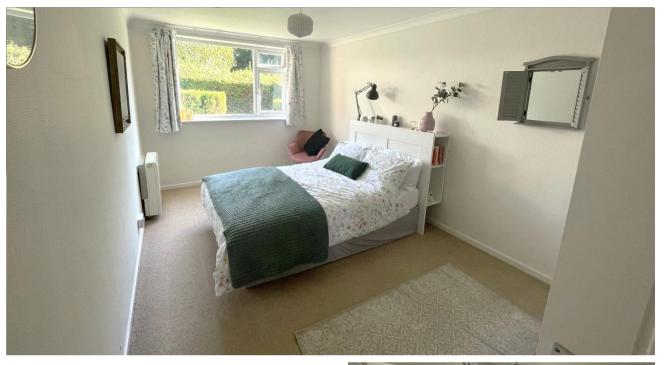

Hall

Bedroom 1 4.98m (16'4") x 2.83m (9'3") Bedroom 2 4.98m (16'4") x 2.77m (9'1") Bedroom 3 3.01m (9'10") x 2.90m (9'6") Bathroom Guest WC 1.27m (4'2") x 0.89m (2'11") Cupboard A/C Store Breakfast Kitchen 5.14m (16'10") max x 3.02m