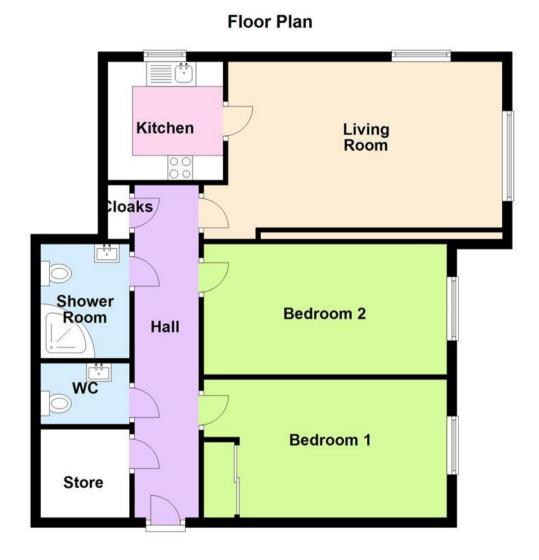

Hall

Bedroom 1 4.93m (16'2") x 2.79m (9'2")

Bedroom 2 4.93m (16'2") x 2.64m (8'8")

WC

Cloaks

Shower Room

Living Room 6.05m (19'10") x 3.59m (11'9")

Kitchen 2.34m (7'8") x 2.34m (7'8")

Store

# Floor Plan

This floor plan is not drawn to scale and is for illustration purposes only