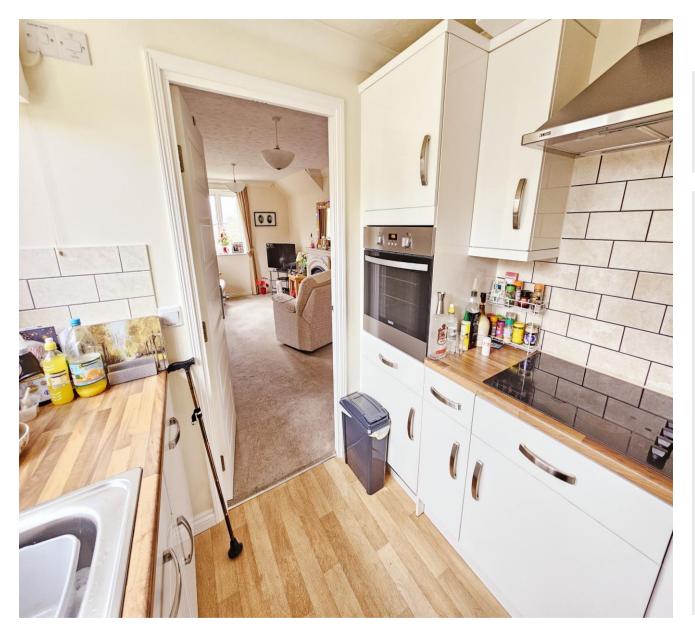

The lounge has a feature fireplace and dual aspect windows, there is a contemporary fully fitted kitchen with integrated appliances.

The modern shower room is complemented by an additional guest cloakroom and large shelved storage/airing cupboard.

Hall

Bedroom 1 4.93m (16'2") x 2.79m (9'2")

Bedroom 2 4.93m (16'2") x 2.64m (8'8")

WC

Cloaks

Shower Room

Living Room 6.05m (19'10") x 3.59m (11'9")

Kitchen 2.34m (7'8") x 2.34m (7'8")