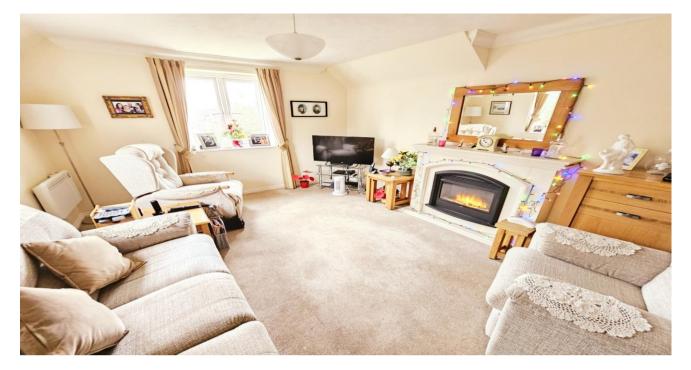

The lounge has a feature fireplace and dual aspect windows, there is a contemporary fully fitted kitchen with integrated appliances.

The modern shower room is complemented by an additional guest cloakroom and large shelved storage/airing cupboard.