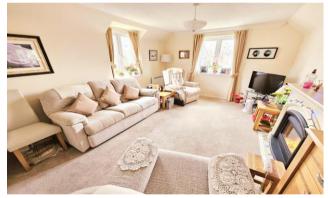

The lounge has a feature fireplace and dual aspect windows, there is a contemporary fully fitted kitchen with integrated appliances.

The modern shower room is complemented by an additional guest cloakroom and large shelved storage/airing cupboard.

Hall

Bedroom 1 4.93m (16'2") x 2.79m (9'2")

Bedroom 2 4.93m (16'2") x 2.64m (8'8")

WC

Cloaks

Shower Room

Living Room 6.05m (19'10") x 3.59m (11'9")

Kitchen 2.34m (7'8") x 2.34m (7'8")