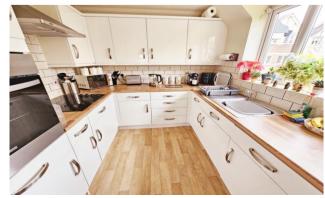

The lounge has a feature fireplace and dual aspect windows, there is a contemporary fully fitted kitchen with integrated appliances.

The modern shower room is complemented by an additional guest cloakroom and large shelved storage/airing cupboard.

Hall

Bedroom 1 4.93m (16'2") x 2.79m (9'2")

Bedroom 2 4.93m (16'2") x 2.64m (8'8")

WC

Cloaks

Shower Room

Living Room 6.05m (19'10") x 3.59m (11'9")

Kitchen 2.34m (7'8") x 2.34m (7'8")