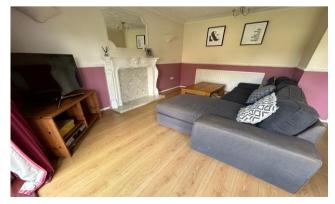

The accommodation includes an L shaped lounge, separate family/dining room, fitted kitchen and first floor family bathroom.

Outside a driveway provides off road parking for vehicles with gated side access to the attractive mature garden.

#### Hall

Lounge 4.72m (15'6") x 3.18m (10'5") max

Dining Room 5.64m (18'6") x 2.36m (7'9")

Kitchen 3.96m (13') x 2.27m (7'5")

Landing

**Bathroom** 

Bedroom 1 4.72m (15'6") x 3.02m (9'11")

Bedroom 2 3.96m (13') x 2.49m (8'2")