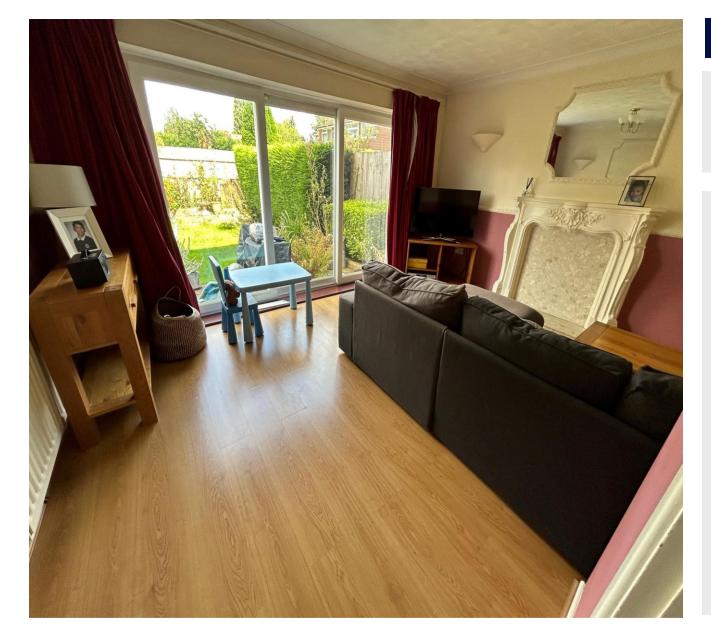

The accommodation includes an L shaped lounge, separate family/dining room, fitted kitchen and first floor family bathroom.

Outside a driveway provides off road parking for vehicles with gated side access to the attractive mature garden.

#### Hall

Lounge 4.72m (15'6") x 3.18m (10'5") max

Dining Room 5.64m (18'6") x 2.36m (7'9")

Kitchen 3.96m (13') x 2.27m (7'5")

Landing

**Bathroom** 

Bedroom 1 4.72m (15'6") x 3.02m (9'11")

Bedroom 2 3.96m (13') x 2.49m (8'2")