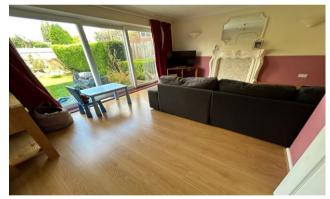

The accommodation includes an L shaped lounge, separate family/dining room, fitted kitchen and first floor family bathroom.

Outside a driveway provides off road parking for vehicles with gated side access to the attractive mature garden.

#### Hall

Lounge 4.72m (15'6") x 3.18m (10'5") max

Dining Room 5.64m (18'6") x 2.36m (7'9")

Kitchen 3.96m (13') x 2.27m (7'5")

Landing

**Bathroom** 

Bedroom 1 4.72m (15'6") x 3.02m (9'11")

Bedroom 2 3.96m (13') x 2.49m (8'2")