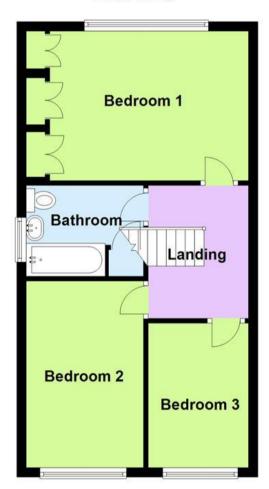

#### Hall

Lounge 4.72m (15'6") x 3.18m (10'5") max

Dining Room 5.64m (18'6") x 2.36m (7'9")

Kitchen 3.96m (13') x 2.27m (7'5")

Landing

**Bathroom** 

Bedroom 1 4.72m (15'6") x 3.02m (9'11")

Bedroom 2 3.96m (13') x 2.49m (8'2")

Bedroom 3 3.07m (10'1") x 2.13m (7')

# Floor Plan

This floor plan is not drawn to scale and is for illustration purposes only

### First Floor