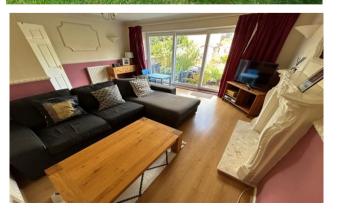

The accommodation includes an L shaped lounge, separate family/dining room, fitted kitchen and first floor family bathroom.

Outside a driveway provides off road parking for vehicles with gated side access to the attractive mature garden.

#### Hall

Lounge 4.72m (15'6") x 3.18m (10'5") max

Dining Room 5.64m (18'6") x 2.36m (7'9")

Kitchen 3.96m (13') x 2.27m (7'5")

Landing

**Bathroom** 

Bedroom 1 4.72m (15'6") x 3.02m (9'11")

Bedroom 2 3.96m (13') x 2.49m (8'2")