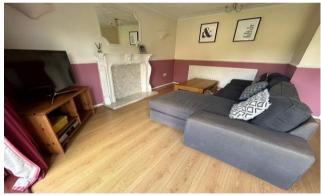

The accommodation includes an L shaped lounge, separate family/dining room, fitted kitchen and first floor family bathroom.

Outside a driveway provides off road parking for vehicles with gated side access to the attractive mature garden.

#### Hall

Lounge 4.72m (15'6") x 3.18m (10'5") max

Dining Room 5.64m (18'6") x 2.36m (7'9")

Kitchen 3.96m (13') x 2.27m (7'5")

Landing

**Bathroom** 

Bedroom 1 4.72m (15'6") x 3.02m (9'11")

Bedroom 2 3.96m (13') x 2.49m (8'2")