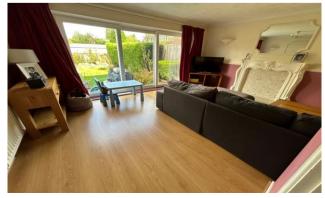

The accommodation includes an L shaped lounge, separate family/dining room, fitted kitchen and first floor family bathroom.

Outside a driveway provides off road parking for vehicles with gated side access to the attractive mature garden.

#### Hall

Lounge 4.72m (15'6") x 3.18m (10'5") max

Dining Room 5.64m (18'6") x 2.36m (7'9")

Kitchen 3.96m (13') x 2.27m (7'5")

Landing

**Bathroom** 

Bedroom 1 4.72m (15'6") x 3.02m (9'11")

Bedroom 2 3.96m (13') x 2.49m (8'2")