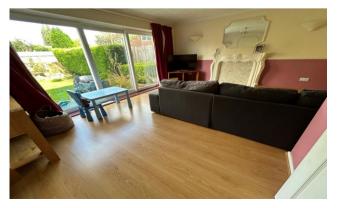

The accommodation includes an L shaped lounge, separate family/dining room, fitted kitchen and first floor family bathroom.

Outside a driveway provides off road parking for vehicles with gated side access to the attractive mature garden.

#### Hall

Lounge 4.72m (15'6") x 3.18m (10'5") max

Dining Room 5.64m (18'6") x 2.36m (7'9")

Kitchen 3.96m (13') x 2.27m (7'5")

Landing

**Bathroom** 

Bedroom 1 4.72m (15'6") x 3.02m (9'11")

Bedroom 2 3.96m (13') x 2.49m (8'2")