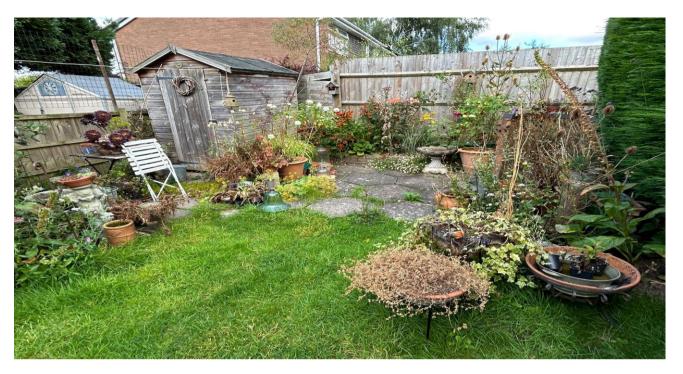

The accommodation includes an L shaped lounge, separate family/dining room, fitted kitchen and first floor family bathroom.

Outside a driveway provides off road parking for vehicles with gated side access to the attractive mature garden.