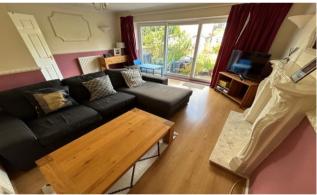

The accommodation includes an L shaped lounge, separate family/dining room, fitted kitchen and first floor family bathroom.

Outside a driveway provides off road parking for vehicles with gated side access to the attractive mature garden.

#### Hall

Lounge 4.72m (15'6") x 3.18m (10'5") max

Dining Room 5.64m (18'6") x 2.36m (7'9")

Kitchen 3.96m (13') x 2.27m (7'5")

Landing

**Bathroom** 

Bedroom 1 4.72m (15'6") x 3.02m (9'11")

Bedroom 2 3.96m (13') x 2.49m (8'2")