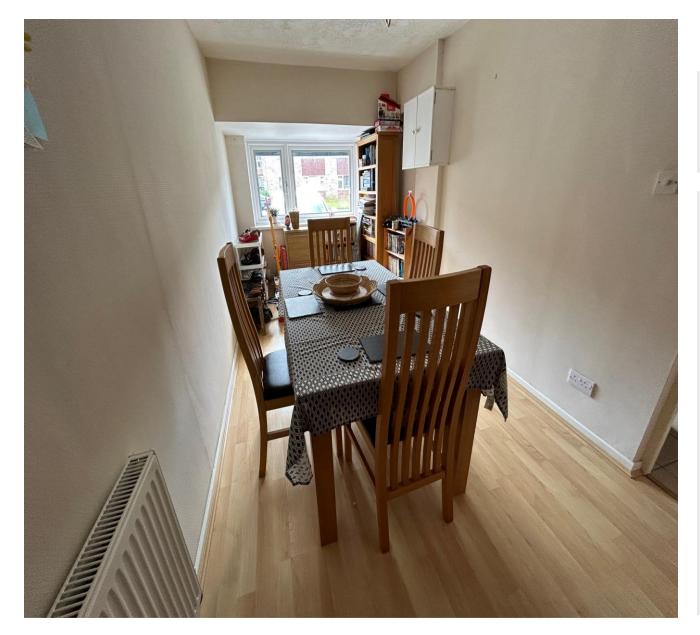

The accommodation includes an L shaped lounge, separate family/dining room, fitted kitchen and first floor family bathroom.

Outside a driveway provides off road parking for vehicles with gated side access to the attractive mature garden.

#### Hall

Lounge 4.72m (15'6") x 3.18m (10'5") max

Dining Room 5.64m (18'6") x 2.36m (7'9")

Kitchen 3.96m (13') x 2.27m (7'5")

Landing

**Bathroom** 

Bedroom 1 4.72m (15'6") x 3.02m (9'11")

Bedroom 2 3.96m (13') x 2.49m (8'2")