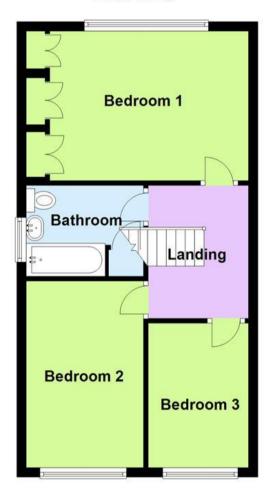

# Floor Plan

This floor plan is not drawn to scale and is for illustration purposes only

### First Floor

#### Hall

Lounge 4.72m (15'6") x 3.18m (10'5") max

Dining Room 5.64m (18'6") x 2.36m (7'9")

Kitchen 3.96m (13') x 2.27m (7'5")

Landing

**Bathroom** 

Bedroom 1 4.72m (15'6") x 3.02m (9'11")

Bedroom 2 3.96m (13') x 2.49m (8'2")

Bedroom 3 3.07m (10'1") x 2.13m (7')