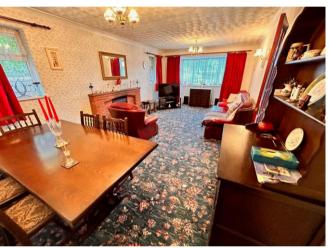

## **Property Specification**

SUPERB LINKED DETACHED BUNGALOW
THREE BEDROOMS
DESIRABLE CUL-DE-SAC LOCATION
GENEROUS LOUNGE DINING ROOM
CONTEMPORARY SHOWER ROOM
NEWLY FITTED CENTRAL HEATING BOILER

**Porch** 

Hall

Kitchen 2.84m (9'4") x 2.39m (7'10")

Living Room 6.63m (21'9") max x 3.43m (11'3")

**Inner Hallway** 

**Shower Room** 

Bedroom 1 3.95m (12'11") x 2.44m (8')

Bedroom 2 4.36m (14'4") x 2.91m (9'7")

Conservatory