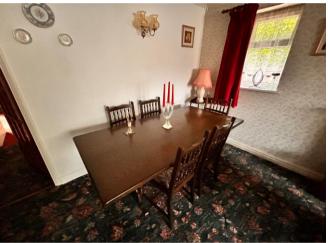

Offering the advantage of no onward chain, the accommodation briefly includes a porch and hall with generous lounge dining room, fitted kitchen three bedrooms, contemporary shower room and conservatory off.

Hall

Kitchen 2.84m (9'4") x 2.39m (7'10")

Living Room 6.63m (21'9") max x 3.43m (11'3")

**Inner Hallway** 

**Shower Room** 

Bedroom 1 3.95m (12'11") x 2.44m (8')

Bedroom 2 4.36m (14'4") x 2.91m (9'7")

Conservatory