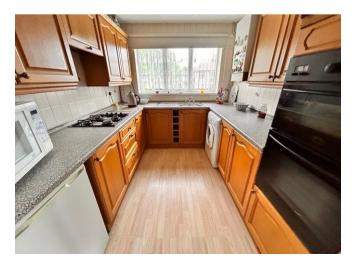

Offering the advantage of no onward chain, the accommodation briefly includes a porch and hall with generous lounge dining room, fitted kitchen three bedrooms, contemporary shower room and conservatory off.

Hall

Kitchen 2.84m (9'4") x 2.39m (7'10")

Living Room 6.63m (21'9") max x 3.43m (11'3")

**Inner Hallway** 

**Shower Room** 

Bedroom 1 3.95m (12'11") x 2.44m (8')

Bedroom 2 4.36m (14'4") x 2.91m (9'7")

Conservatory