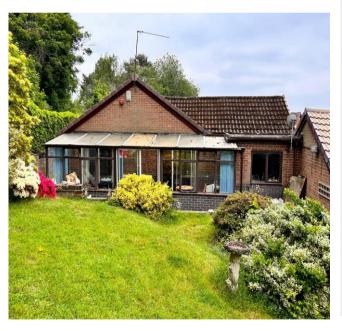

Offering the advantage of no onward chain, the accommodation briefly includes a porch and hall with generous lounge dining room, fitted kitchen three bedrooms, contemporary shower room and conservatory off.

Outside there are mature gardens front and rear along with a driveway providing off road parking for vehicles and garage access along with secure gated hard standing. An early viewing must be undertaken in order to fully appreciate the opportunity on offer.