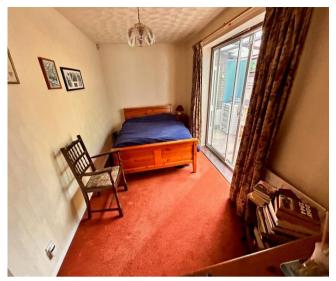

Hall

Kitchen 2.84m (9'4") x 2.39m (7'10")

Living Room 6.63m (21'9") max x 3.43m (11'3")

**Inner Hallway** 

**Shower Room** 

Bedroom 1 3.95m (12'11") x 2.44m (8')

Bedroom 2 4.36m (14'4") x 2.91m (9'7")

Conservatory