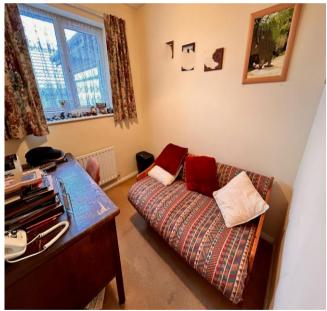

Hall

Kitchen 2.84m (9'4") x 2.39m (7'10")

Living Room 6.63m (21'9") max x 3.43m (11'3")

**Inner Hallway** 

**Shower Room** 

Bedroom 1 3.95m (12'11") x 2.44m (8')

Bedroom 2 4.36m (14'4") x 2.91m (9'7")

Conservatory