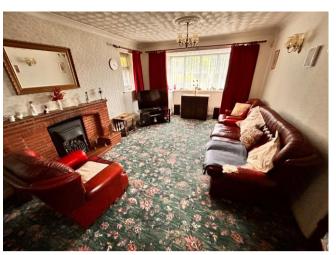

## **Property Specification**

SUPERB LINKED DETACHED BUNGALOW
THREE BEDROOMS
DESIRABLE CUL-DE-SAC LOCATION
GENEROUS LOUNGE DINING ROOM
CONTEMPORARY SHOWER ROOM
NEWLY FITTED CENTRAL HEATING BOILER

**Porch** 

Hall

Kitchen 2.84m (9'4") x 2.39m (7'10")

Living Room 6.63m (21'9") max x 3.43m (11'3")

**Inner Hallway** 

**Shower Room** 

Bedroom 1 3.95m (12'11") x 2.44m (8')

Bedroom 2 4.36m (14'4") x 2.91m (9'7")

Conservatory