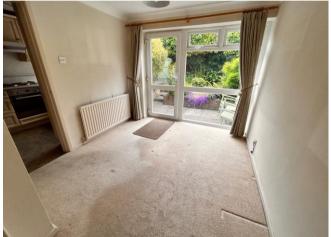

The accommodation itself includes a wellproportioned lounge, separate dining room and fitted kitchen along with a first floor bathroom and must be viewed internally at the earliest opportunity in order to avoid disappointment.

# Property Specification

SUPERBLY LOCATED MODERN STYLE TERRACE THREE BEDROOMS NO ONWARD CHAIN SEPARATE LOUNGE AND DINING ROOM FITTED KITCHEN WITH PANTRY STORE

Hall Lounge 4.20m (13'9") x 3.35m (11') Dining Room 2.78m (9'2") max x 2.67m (8'9") Kitchen 3.14m (10'3") x 2.04m (6'8") Landing Bedroom 1 4.11m (13'6") x 2.84m (9'4") Bedroom 2 2.84m (9'4") x 2.65m (8'8") Bedroom 3 3.16m (10'4") x 1.87m (6'2") Bathroom