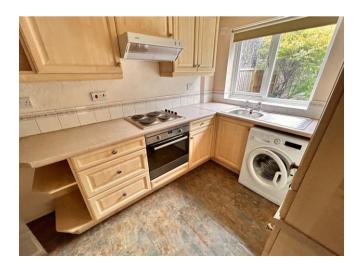

The accommodation itself includes a wellproportioned lounge, separate dining room and fitted kitchen along with a first floor bathroom and must be viewed internally at the earliest opportunity in order to avoid disappointment.

# Property Specification

SUPERBLY LOCATED MODERN STYLE TERRACE THREE BEDROOMS NO ONWARD CHAIN SEPARATE LOUNGE AND DINING ROOM FITTED KITCHEN WITH PANTRY STORE

Hall Lounge 4.20m (13'9") x 3.35m (11') Dining Room 2.78m (9'2") max x 2.67m (8'9") Kitchen 3.14m (10'3") x 2.04m (6'8") Landing Bedroom 1 4.11m (13'6") x 2.84m (9'4") Bedroom 2 2.84m (9'4") x 2.65m (8'8") Bedroom 3 3.16m (10'4") x 1.87m (6'2") Bathroom