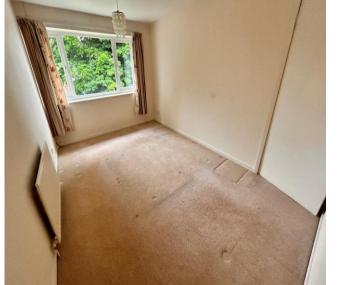

# Property Specification

SUPERBLY LOCATED MODERN STYLE TERRACE THREE BEDROOMS NO ONWARD CHAIN SEPARATE LOUNGE AND DINING ROOM FITTED KITCHEN WITH PANTRY STORE

Hall Lounge 4.20m (13'9") x 3.35m (11') Dining Room 2.78m (9'2") max x 2.67m (8'9") Kitchen 3.14m (10'3") x 2.04m (6'8") Landing Bedroom 1 4.11m (13'6") x 2.84m (9'4") Bedroom 2 2.84m (9'4") x 2.65m (8'8") Bedroom 3 3.16m (10'4") x 1.87m (6'2") Bathroom