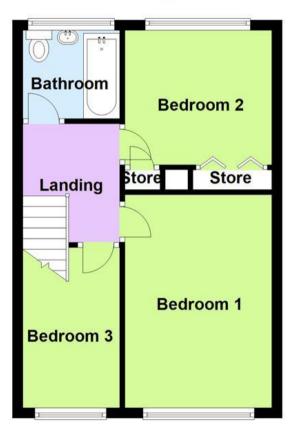

# Floor Plan

This floor plan is not drawn to scale and is for illustration purposes only

# Property Specification

SUPERBLY LOCATED MODERN STYLE TERRACE THREE BEDROOMS NO ONWARD CHAIN SEPARATE LOUNGE AND DINING ROOM FITTED KITCHEN WITH PANTRY STORE

Hall Lounge 4.20m (13'9") x 3.35m (11') Dining Room 2.78m (9'2") max x 2.67m (8'9") Kitchen 3.14m (10'3") x 2.04m (6'8") Landing Bedroom 1 4.11m (13'6") x 2.84m (9'4") Bedroom 2 2.84m (9'4") x 2.65m (8'8") Bedroom 3 3.16m (10'4") x 1.87m (6'2") Bathroom