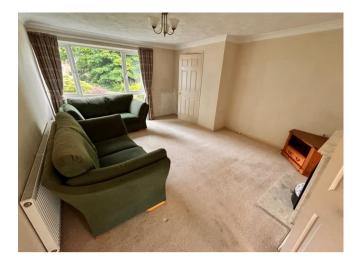

The accommodation itself includes a wellproportioned lounge, separate dining room and fitted kitchen along with a first floor bathroom and must be viewed internally at the earliest opportunity in order to avoid disappointment.

# Property Specification

SUPERBLY LOCATED MODERN STYLE TERRACE THREE BEDROOMS NO ONWARD CHAIN SEPARATE LOUNGE AND DINING ROOM FITTED KITCHEN WITH PANTRY STORE

Hall Lounge 4.20m (13'9") x 3.35m (11') Dining Room 2.78m (9'2") max x 2.67m (8'9") Kitchen 3.14m (10'3") x 2.04m (6'8") Landing Bedroom 1 4.11m (13'6") x 2.84m (9'4") Bedroom 2 2.84m (9'4") x 2.65m (8'8") Bedroom 3 3.16m (10'4") x 1.87m (6'2") Bathroom