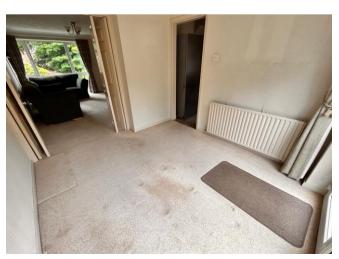

The accommodation itself includes a wellproportioned lounge, separate dining room and fitted kitchen along with a first floor bathroom and must be viewed internally at the earliest opportunity in order to avoid disappointment.

# Property Specification

SUPERBLY LOCATED MODERN STYLE TERRACE THREE BEDROOMS NO ONWARD CHAIN SEPARATE LOUNGE AND DINING ROOM FITTED KITCHEN WITH PANTRY STORE

Hall Lounge 4.20m (13'9") x 3.35m (11') Dining Room 2.78m (9'2") max x 2.67m (8'9") Kitchen 3.14m (10'3") x 2.04m (6'8") Landing Bedroom 1 4.11m (13'6") x 2.84m (9'4") Bedroom 2 2.84m (9'4") x 2.65m (8'8") Bedroom 3 3.16m (10'4") x 1.87m (6'2") Bathroom