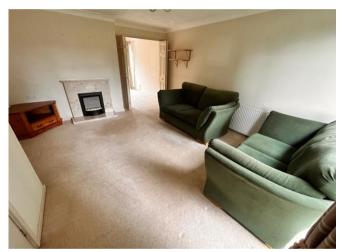

The accommodation itself includes a wellproportioned lounge, separate dining room and fitted kitchen along with a first floor bathroom and must be viewed internally at the earliest opportunity in order to avoid disappointment.

# Property Specification

SUPERBLY LOCATED MODERN STYLE TERRACE THREE BEDROOMS NO ONWARD CHAIN SEPARATE LOUNGE AND DINING ROOM FITTED KITCHEN WITH PANTRY STORE

Hall Lounge 4.20m (13'9") x 3.35m (11') Dining Room 2.78m (9'2") max x 2.67m (8'9") Kitchen 3.14m (10'3") x 2.04m (6'8") Landing Bedroom 1 4.11m (13'6") x 2.84m (9'4") Bedroom 2 2.84m (9'4") x 2.65m (8'8") Bedroom 3 3.16m (10'4") x 1.87m (6'2") Bathroom