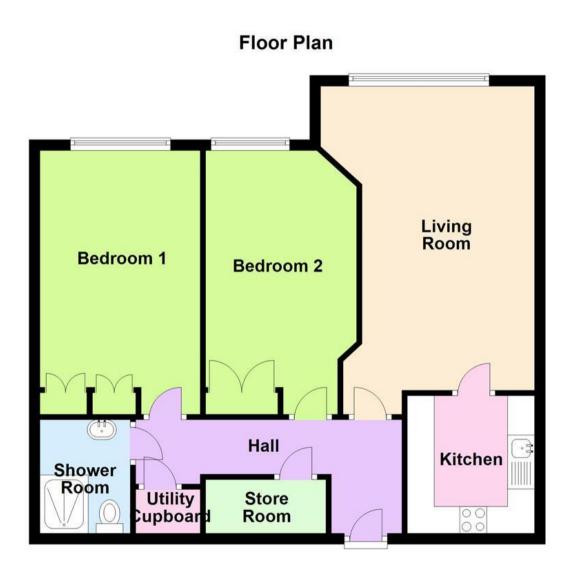

## **Property Specification**

WELL PROPORTIONED SECOND FLOOR RETIREMENT FLAT LIFT AND STAIR ACCESS TWO DOUBLE BEDROOMS GENEROUS LIVING ROOM WITH FITTED KITCHEN OFF MODERN SHOWER ROOM

Hall

**Store Room** 

Utility Cupboard 1.20m (3'11") x 0.82m (2'8")

Living Room 6.08m (19'11") x 3.56m (11'8")

Bedroom 1 4.83m (15'10") x 2.79m (9'2")

Bedroom 2 4.89m (16'1") x 2.80m (9'2") max

**Shower Room** 

# Floor Plan

This floor plan is not drawn to scale and is for illustration purposes only