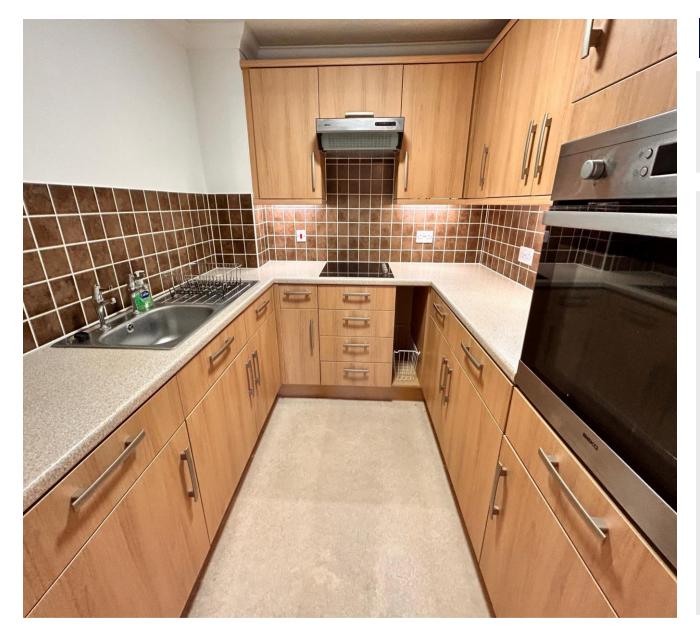

## Offers Over £180,000

This recently improved generously proportioned second floor two double bed retirement apartment is conveniently situated in a sought after development close to Boldmere high street with access to a wealth of desirable amenities. Offering no onward chain the accommodation boasts an attractive living room with views over the grounds having a fitted kitchen off and two double bedrooms built in storage and a family bathroom.

## **Property Specification**

WELL PROPORTIONED SECOND FLOOR RETIREMENT FLAT LIFT AND STAIR ACCESS TWO DOUBLE BEDROOMS GENEROUS LIVING ROOM WITH FITTED KITCHEN OFF MODERN SHOWER ROOM

Hall

**Store Room** 