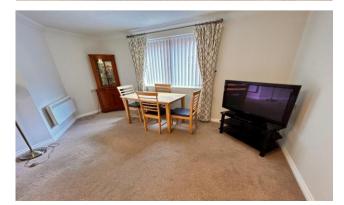

Utility Cupboard 1.20m (3'11") x 0.82m (2'8")

Living Room 6.08m (19'11") x 3.56m (11'8")

Bedroom 1 4.83m (15'10") x 2.79m (9'2")

Bedroom 2 4.89m (16'1") x 2.80m (9'2") max

**Shower Room** 