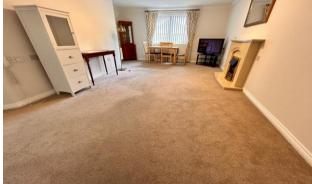

Utility Cupboard 1.20m (3'11") x 0.82m (2'8")

Living Room 6.08m (19'11") x 3.56m (11'8")

Bedroom 1 4.83m (15'10") x 2.79m (9'2")

Bedroom 2 4.89m (16'1") x 2.80m (9'2") max

**Shower Room** 