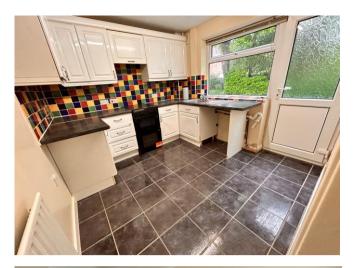

#### Store

Lounge/Dining Room 6.86m (22'6") x 4.14m (13'7")

Kitchen 2.83m (9'3") x 2.64m (8'8")