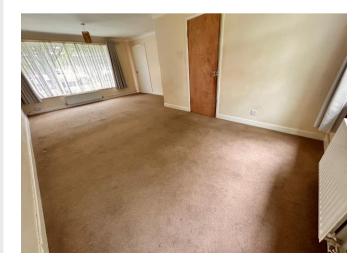

#### Store

Lounge/Dining Room 6.86m (22'6") x 4.14m (13'7")

Kitchen 2.83m (9'3") x 2.64m (8'8")