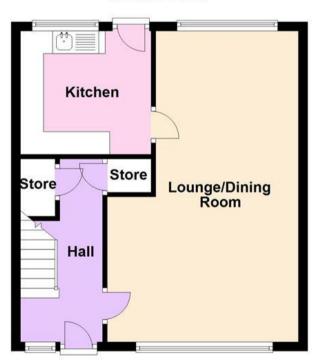

# Floor Plan

This floor plan is not drawn to scale and is for illustration purposes only

## **Ground Floor**

#### Hall

#### Store

Lounge/Dining Room 6.86m (22'6") x 4.14m (13'7")

Kitchen 2.83m (9'3") x 2.64m (8'8")