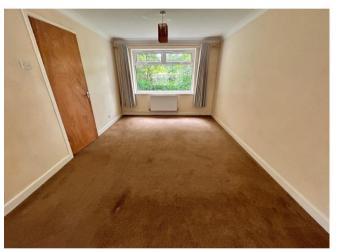

#### Store

Lounge/Dining Room 6.86m (22'6") x 4.14m (13'7")

Kitchen 2.83m (9'3") x 2.64m (8'8")