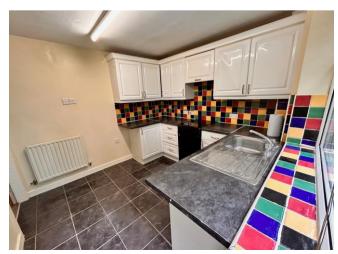

#### Store

Lounge/Dining Room 6.86m (22'6") x 4.14m (13'7")

Kitchen 2.83m (9'3") x 2.64m (8'8")