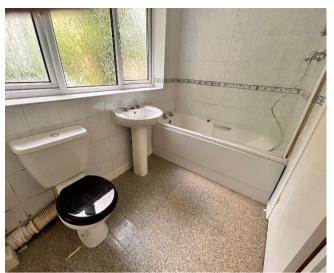

### Landing

Bedroom 1 3.40m (11'2") x 3.36m (11')

Bedroom 2 4.06m (13'4") x 2.69m (8'10")

Bedroom 3 2.56m (8'5") x 2.26m (7'5") max

**Bathroom** 