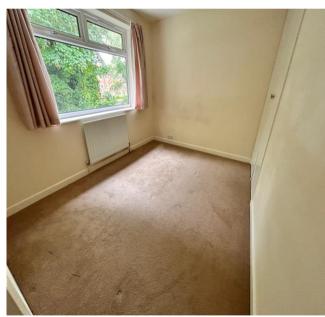

### Landing

Bedroom 1 3.40m (11'2") x 3.36m (11')

Bedroom 2 4.06m (13'4") x 2.69m (8'10")

Bedroom 3 2.56m (8'5") x 2.26m (7'5") max

**Bathroom** 