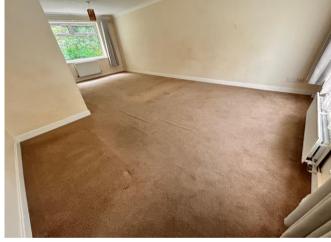

### Landing

Bedroom 1 3.40m (11'2") x 3.36m (11')

Bedroom 2 4.06m (13'4") x 2.69m (8'10")

Bedroom 3 2.56m (8'5") x 2.26m (7'5") max

**Bathroom** 