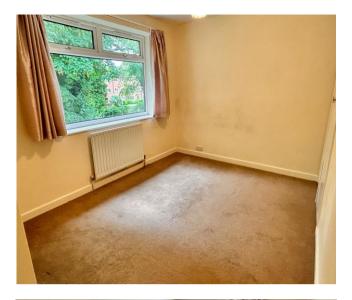

### Landing

Bedroom 1 3.40m (11'2") x 3.36m (11')

Bedroom 2 4.06m (13'4") x 2.69m (8'10")

Bedroom 3 2.56m (8'5") x 2.26m (7'5") max

**Bathroom** 