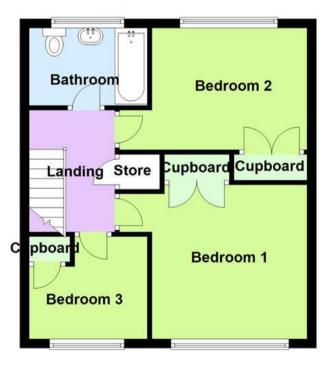

# Floor Plan

This floor plan is not drawn to scale and is for illustration purposes only

## First Floor

### Landing

Bedroom 1 3.40m (11'2") x 3.36m (11')

Bedroom 2 4.06m (13'4") x 2.69m (8'10")

Bedroom 3 2.56m (8'5") x 2.26m (7'5") max

**Bathroom** 