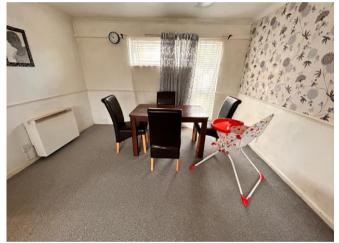

Offering the advantage of no onward chain the accommodation includes a generous lounge dining room, a well-proportioned bathroom, kitchen and useful storage cupboard.

An early viewing must be undertaken in order to fully appreciate the opportunity on offer and avoid disappointment.

## **Property Specification**

CONVENIENTLY LOCATED GROUND FLOOR FLAT TWO DOUBLE BEDROOMS NO ONWARD CHAIN GENEROUS LOUNGE DINING ROOM FITTED KITCHEN AND GOOD SIZE BATHROOM

Hall Store Store Kitchen 2.67m (8'9") x 2.39m (7'10") Living Room 6.59m (21'7") x 3.67m (12'1") Bedroom 1 3.95m (13') x 2.74m (9') max Bedroom 2 3.95m (13') max x 3.08m (10'1") **Bathroom** 