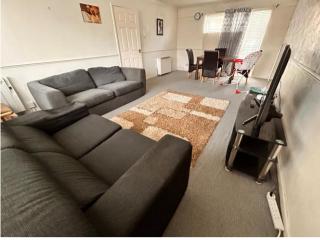

Offering the advantage of no onward chain the accommodation includes a generous lounge dining room, a well-proportioned bathroom, kitchen and useful storage cupboard.

An early viewing must be undertaken in order to fully appreciate the opportunity on offer and avoid disappointment.

## **Property Specification**

CONVENIENTLY LOCATED GROUND FLOOR FLAT TWO DOUBLE BEDROOMS NO ONWARD CHAIN GENEROUS LOUNGE DINING ROOM FITTED KITCHEN AND GOOD SIZE BATHROOM

Hall Store Store Kitchen 2.67m (8'9") x 2.39m (7'10") Living Room 6.59m (21'7") x 3.67m (12'1") Bedroom 1 3.95m (13') x 2.74m (9') max Bedroom 2 3.95m (13') max x 3.08m (10'1") **Bathroom** 