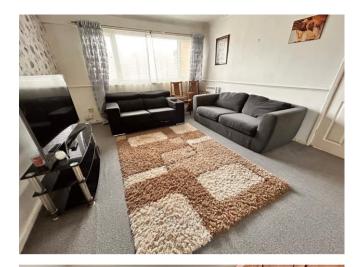

Offering the advantage of no onward chain the accommodation includes a generous lounge dining room, a well-proportioned bathroom, kitchen and useful storage cupboard.

An early viewing must be undertaken in order to fully appreciate the opportunity on offer and avoid disappointment.

## **Property Specification**

CONVENIENTLY LOCATED GROUND FLOOR FLAT TWO DOUBLE BEDROOMS NO ONWARD CHAIN GENEROUS LOUNGE DINING ROOM FITTED KITCHEN AND GOOD SIZE BATHROOM

Hall Store Store Kitchen 2.67m (8'9") x 2.39m (7'10") Living Room 6.59m (21'7") x 3.67m (12'1") Bedroom 1 3.95m (13') x 2.74m (9') max Bedroom 2 3.95m (13') max x 3.08m (10'1") **Bathroom** 