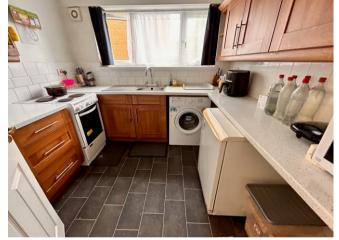

## **Property Specification**

CONVENIENTLY LOCATED GROUND FLOOR FLAT TWO DOUBLE BEDROOMS NO ONWARD CHAIN GENEROUS LOUNGE DINING ROOM FITTED KITCHEN AND GOOD SIZE BATHROOM

Hall Store Store Kitchen 2.67m (8'9") x 2.39m (7'10") Living Room 6.59m (21'7") x 3.67m (12'1") Bedroom 1 3.95m (13') x 2.74m (9') max Bedroom 2 3.95m (13') max x 3.08m (10'1") **Bathroom** 