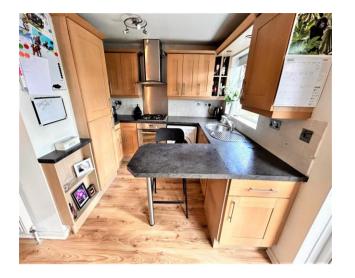

# GROUND FLOOR MAISONETTE NO ONWARD CHAIN LONG EXTENDED LEASE

**Porch** 

Hall

Living Room 4.27m (14') x 2.96m (9'9")

Kitchen 2.74m (9') x 1.93m (6'4")

Bedroom 4.36m (14'3") max x 2.96m (9'9")

Bathroom 5' 11" x 6' 4" (1.80m x 1.93m)