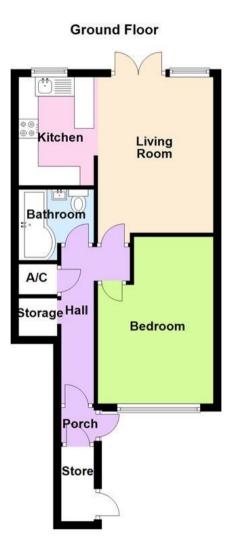

# GROUND FLOOR MAISONETTE NO ONWARD CHAIN LONG EXTENDED LEASE

**Porch** 

Hall

Living Room 4.27m (14') x 2.96m (9'9")

Kitchen 2.74m (9') x 1.93m (6'4")

Bedroom 4.36m (14'3") max x 2.96m (9'9")

Bathroom 5' 11" x 6' 4" (1.80m x 1.93m)

# Floor Plan

This floor plan is not drawn to scale and is for illustration purposes only