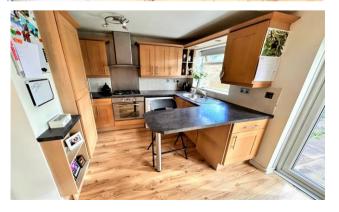

# GROUND FLOOR MAISONETTE NO ONWARD CHAIN LONG EXTENDED LEASE

**Porch** 

Hall

Living Room 4.27m (14') x 2.96m (9'9")

Kitchen 2.74m (9') x 1.93m (6'4")

Bedroom 4.36m (14'3") max x 2.96m (9'9")

Bathroom 5' 11" x 6' 4" (1.80m x 1.93m)