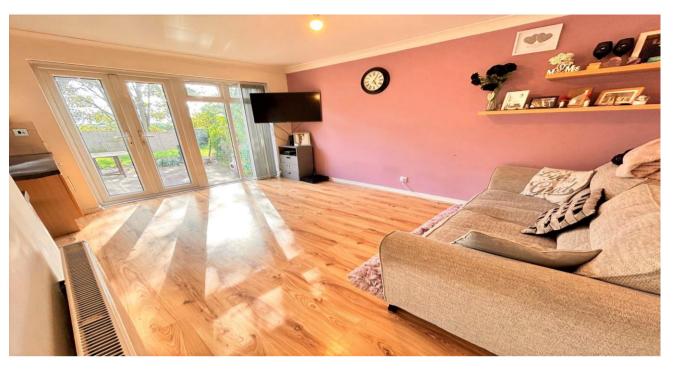

# GROUND FLOOR MAISONETTE NO ONWARD CHAIN LONG EXTENDED LEASE

**Porch** 

Hall

Living Room 4.27m (14') x 2.96m (9'9")

Kitchen 2.74m (9') x 1.93m (6'4")

Bedroom 4.36m (14'3") max x 2.96m (9'9")

Bathroom 5' 11" x 6' 4" (1.80m x 1.93m)