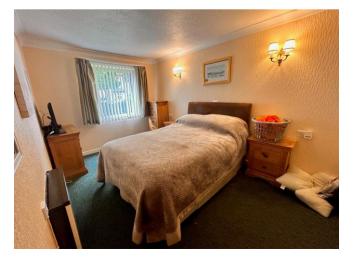

Offering the advantage of on-site pull cords, management, emergency communal lounge, laundry and parking the accommodation includes a modern fitted kitchen, re-fitted shower room, double bedroom with fitted wardrobe and generous living room with direct garden access. An early viewing is essential in order to avoid disappointment.

Hall

A/C

Kitchen 2.18m (7'2") x 1.61m (5'3") Living Room 5.32m (17'5") x 3.18m (10'5") Bedroom 4.30m (14'1") x 2.63m (8'8")

Shower Room