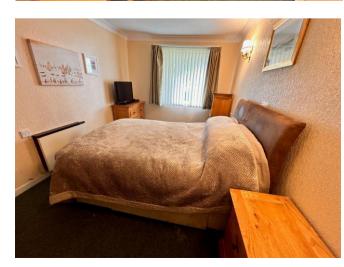

Offering the advantage of on-site pull cords, management, emergency communal lounge, laundry and parking the accommodation includes a modern fitted kitchen, re-fitted shower room, double bedroom with fitted wardrobe and generous living room with direct garden access. An early viewing is essential in order to avoid disappointment.

Hall

A/C

Kitchen 2.18m (7'2") x 1.61m (5'3") Living Room 5.32m (17'5") x 3.18m (10'5") Bedroom 4.30m (14'1") x 2.63m (8'8")

Shower Room