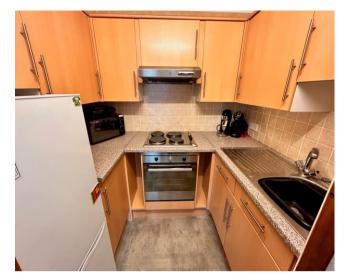

Offering the advantage of on-site pull cords, management, emergency communal lounge, laundry and parking the accommodation includes a modern fitted kitchen, re-fitted shower room, double bedroom with fitted wardrobe and generous living room with direct garden access. An early viewing is essential in order to avoid disappointment.

Hall

A/C

Kitchen 2.18m (7'2") x 1.61m (5'3") Living Room 5.32m (17'5") x 3.18m (10'5") Bedroom 4.30m (14'1") x 2.63m (8'8")

Shower Room