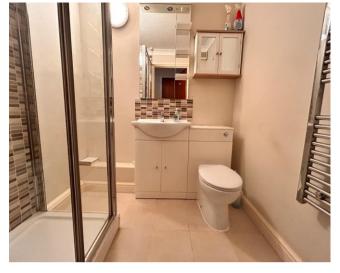

Offering the advantage of on-site pull cords, management, emergency communal lounge, laundry and parking the accommodation includes a modern fitted kitchen, re-fitted shower room, double bedroom with fitted wardrobe and generous living room with direct garden access. An early viewing is essential in order to avoid disappointment.

Hall

A/C

Kitchen 2.18m (7'2") x 1.61m (5'3") Living Room 5.32m (17'5") x 3.18m (10'5") Bedroom 4.30m (14'1") x 2.63m (8'8")

Shower Room