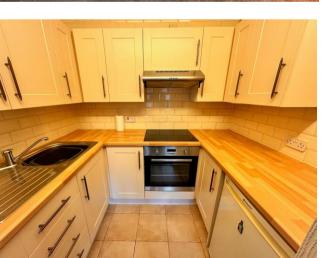

## Property Specification

OVER SIXTIES RETIREMENT FLAT EXCELLENT LOCATION CLOSE TO TOWN CENTRE ONE DOUBLE BEDROOM WITH BUILT IN WARDROBE FITTED KITCHEN MODERN STYLE SHOWER ROOM

Hall

Store

Living Room 4.67m (15'4") x 3.23m (10'7")

Kitchen 2.23m (7'4") x 1.62m (5'4")

Bedroom 4.26m (14') max x 2.67m (8'9")

**Shower Room** 