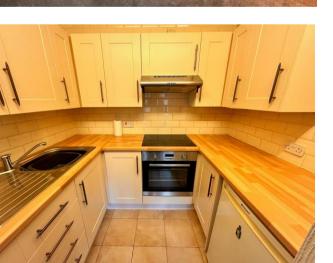

## Property Specification

OVER SIXTIES RETIREMENT FLAT EXCELLENT LOCATION CLOSE TO TOWN CENTRE ONE DOUBLE BEDROOM WITH BUILT IN WARDROBE FITTED KITCHEN MODERN STYLE SHOWER ROOM

Hall

Store

Living Room 4.67m (15'4") x 3.23m (10'7")

Kitchen 2.23m (7'4") x 1.62m (5'4")

Bedroom 4.26m (14') max x 2.67m (8'9")

**Shower Room** 