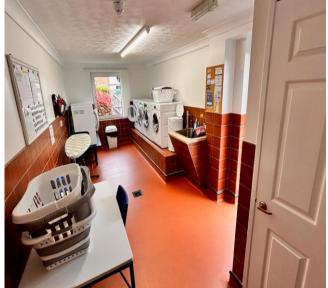

Offering secure accommodation for the over sixties the accommodation boasts a re-fitted shower room updated kitchen, generous living room and a double bedroom whilst having use of communal facilities such a a laundry, garden and common room with on site management and intercom facilities. An early viewing is essential to avoid disappointment.