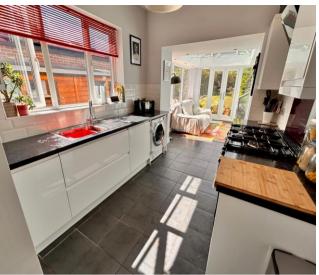

Retaining many original features the stunning accommodation on offer is accessed via an attractive hall with tiled floor which leads to a through lounge dining room with log burner, contemporary kitchen with excellent garden breakfast room off having lantern light ceiling along with a guest cloakroom and pantry.

Pantry 1.06m (3'6") x 0.84m (2'9")

Lounge 3.45m (11'4") x 3.40m (11'2") max

Dining Room 4.34m (14'3") max x 3.60m (11'10")

Breakfast / Garden Room 3.66m (12') x 2.49m (8'2")

WC

**Inner Hallway** 

Landing

Bedroom 4.57m (15') x 3.40m (11'2")