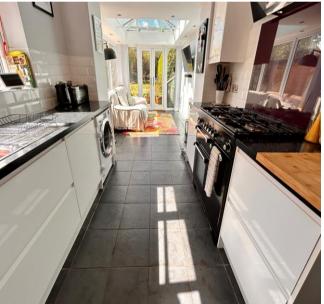

Retaining many original features the stunning accommodation on offer is accessed via an attractive hall with tiled floor which leads to a through lounge dining room with log burner, contemporary kitchen with excellent garden breakfast room off having lantern light ceiling along with a guest cloakroom and pantry.

Pantry 1.06m (3'6") x 0.84m (2'9")

Lounge 3.45m (11'4") x 3.40m (11'2") max

Dining Room 4.34m (14'3") max x 3.60m (11'10")

Breakfast / Garden Room 3.66m (12') x 2.49m (8'2")

WC

**Inner Hallway** 

Landing

Bedroom 4.57m (15') x 3.40m (11'2")