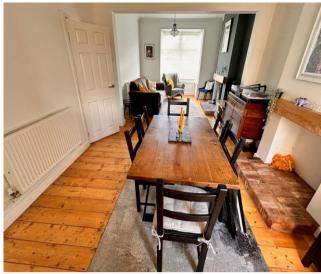

Retaining many original features the stunning accommodation on offer is accessed via an attractive hall with tiled floor which leads to a through lounge dining room with log burner, contemporary kitchen with excellent garden breakfast room off having lantern light ceiling along with a guest cloakroom and pantry.

Pantry 1.06m (3'6") x 0.84m (2'9")

Lounge 3.45m (11'4") x 3.40m (11'2") max

Dining Room 4.34m (14'3") max x 3.60m (11'10")

Breakfast / Garden Room 3.66m (12') x 2.49m (8'2")

WC

**Inner Hallway** 

Landing

Bedroom 4.57m (15') x 3.40m (11'2")