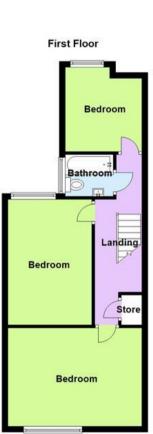

# Floor Plan

This floor plan is not drawn to scale and is for illustration purposes only

Pantry 1.06m (3'6") x 0.84m (2'9")

Lounge 3.45m (11'4") x 3.40m (11'2") max

Dining Room 4.34m (14'3") max x 3.60m (11'10")

Breakfast / Garden Room 3.66m (12') x 2.49m (8'2")

WC

**Inner Hallway** 

Landing

Bedroom 4.57m (15') x 3.40m (11'2")

Bedroom 4.34m (14'3") x 2.85m (9'4")

Bedroom 2.92m (9'7") max x 2.60m (8'6")

Bathroom