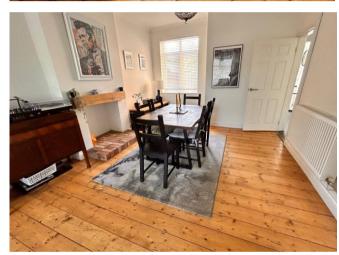

Retaining many original features the stunning accommodation on offer is accessed via an attractive hall with tiled floor which leads to a through lounge dining room with log burner, contemporary kitchen with excellent garden breakfast room off having lantern light ceiling along with a guest cloakroom and pantry.

Pantry 1.06m (3'6") x 0.84m (2'9")

Lounge 3.45m (11'4") x 3.40m (11'2") max

Dining Room 4.34m (14'3") max x 3.60m (11'10")

Breakfast / Garden Room 3.66m (12') x 2.49m (8'2")

WC

**Inner Hallway** 

Landing

Bedroom 4.57m (15') x 3.40m (11'2")