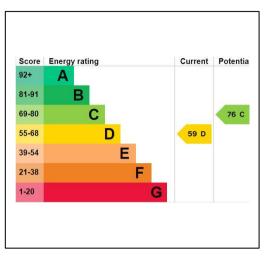

**Property Specification**

SUPERBLY PRESENTED CHARACTERFUL EXTENDED PERIOD SEMI THREE BEDROOMS EXCELLENT THROUGH LOUNGE DINING ROOM WITH LOG BURNER CONTEMPORARY FITTED KITCHEN

Porch

Hall

Kitchen 3.51m (11'6") x 2.54m (8'4")

Pantry 1.06m (3'6") x 0.84m (2'9")

Lounge 3.45m (11'4") x 3.40m (11'2") max

Dining Room 4.34m (14'3") max x 3.60m (11'10")

Breakfast / Garden Room 3.66m (12') x 2.49m (8'2")

WC

**Inner Hallway** 

Landing

Bedroom 4.57m (15') x 3.40m (11'2")

Bedroom 4.34m (14'3") x 2.85m (9'4")

Bedroom 2.92m (9'7") max x 2.60m (8'6")

Bathroom

#### Viewer's Note:

Services connected: Gas, Electric, Water, Drainage Council tax band: C Tenure: Freehold

# Floor Plan

This floor plan is not drawn to scale and is for illustration purposes only

## Energy Efficiency Rating







### Map Location



www.paulcarrestateagents.co.uk