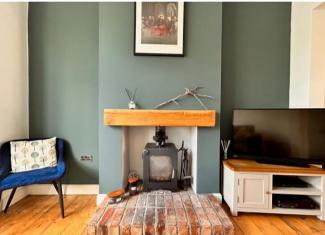

Retaining many original features the stunning accommodation on offer is accessed via an attractive hall with tiled floor which leads to a through lounge dining room with log burner, contemporary kitchen with excellent garden breakfast room off having lantern light ceiling along with a guest cloakroom and pantry.