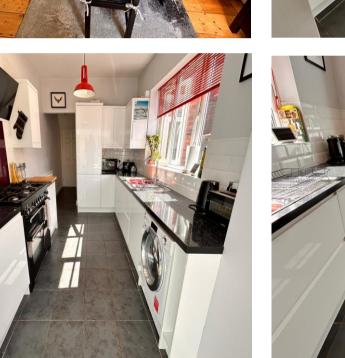

Retaining many original features the stunning accommodation on offer is accessed via an attractive hall with tiled floor which leads to a through lounge dining room with log burner, contemporary kitchen with excellent garden breakfast room off having lantern light ceiling along with a guest cloakroom and pantry.

## **Property Specification**

SUPERBLY PRESENTED CHARACTERFUL EXTENDED PERIOD SEMI THREE BEDROOMS EXCELLENT THROUGH LOUNGE DINING ROOM WITH LOG BURNER CONTEMPORARY FITTED KITCHEN

Porch

Hall

Kitchen 3.51m (11'6") x 2.54m (8'4")