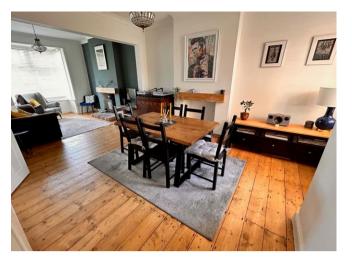

Retaining many original features the stunning accommodation on offer is accessed via an attractive hall with tiled floor which leads to a through lounge dining room with log burner, contemporary kitchen with excellent garden breakfast room off having lantern light ceiling along with a guest cloakroom and pantry.

Pantry 1.06m (3'6") x 0.84m (2'9")

Lounge 3.45m (11'4") x 3.40m (11'2") max

Dining Room 4.34m (14'3") max x 3.60m (11'10")

Breakfast / Garden Room 3.66m (12') x 2.49m (8'2")

WC

**Inner Hallway** 

Landing

Bedroom 4.57m (15') x 3.40m (11'2")