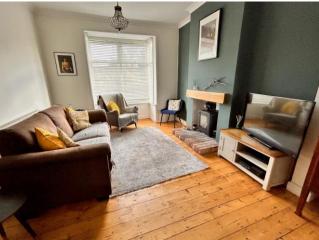

Retaining many original features the stunning accommodation on offer is accessed via an attractive hall with tiled floor which leads to a through lounge dining room with log burner, contemporary kitchen with excellent garden breakfast room off having lantern light ceiling along with a guest cloakroom and pantry.

Pantry 1.06m (3'6") x 0.84m (2'9")

Lounge 3.45m (11'4") x 3.40m (11'2") max

Dining Room 4.34m (14'3") max x 3.60m (11'10")

Breakfast / Garden Room 3.66m (12') x 2.49m (8'2")

WC

**Inner Hallway** 

Landing

Bedroom 4.57m (15') x 3.40m (11'2")