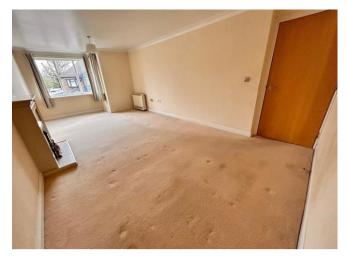

Storage

**En-suite Shower Room** 

Store

Bedroom 1 3.25m (10'8") x 2.54m (8'4")

Bedroom 2 3.99m (13'1") max x 2.42m (7'11")

Living Room 5.77m (18'11") x 3.23m (10'7")

Kitchen 3.42m (11'3") x 3.13m (10'3")

Bathroom