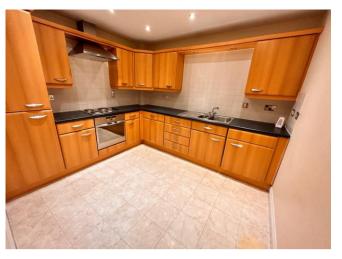

Storage

**En-suite Shower Room** 

Store

Bedroom 1 3.25m (10'8") x 2.54m (8'4")

Bedroom 2 3.99m (13'1") max x 2.42m (7'11")

Living Room 5.77m (18'11") x 3.23m (10'7")

Kitchen 3.42m (11'3") x 3.13m (10'3")

Bathroom