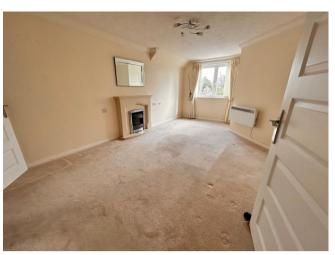

The immaculate bright and airy property boasts an enviable layout with most generous bedroom having additional dressing area and fitted wardrobe.

Residents enjoy use of a communal lounge and kitchen, laundry and facilities including a well being suite and communal gardens. The lounge has a feature fireplace and there is a contemporary fitted kitchen with integrated appliances along with a modern shower room and a large storage cupboard.

#### Hall

Kitchen 2.29m (7'6") x 2.18m (7'2")

Living Room 5.61m (18'5") x 2.32m (7'7")

Bedroom 6.68m (21'11") x 2.77m (9'1")

**Shower Room** 