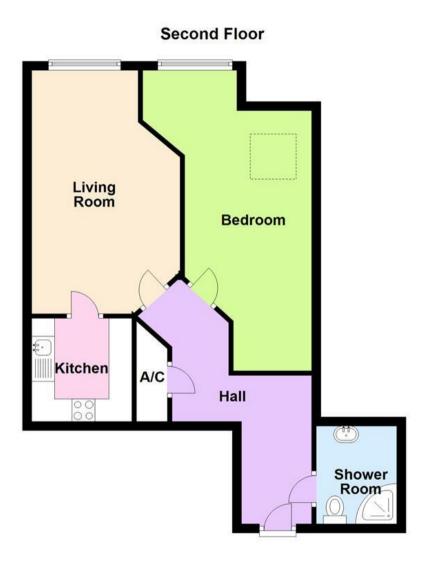

# Floor Plan

This floor plan is not drawn to scale and is for illustration purposes only

#### Hall

Kitchen 2.29m (7'6") x 2.18m (7'2")

Living Room 5.61m (18'5") x 2.32m (7'7")

Bedroom 6.68m (21'11") x 2.77m (9'1")

**Shower Room** 