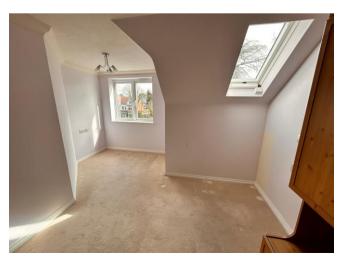

The immaculate bright and airy property boasts an enviable layout with most generous bedroom having additional dressing area and fitted wardrobe.

Residents enjoy use of a communal lounge and kitchen, laundry and facilities including a well being suite and communal gardens. The lounge has a feature fireplace and there is a contemporary fitted kitchen with integrated appliances along with a modern shower room and a large storage cupboard.

#### Hall

Kitchen 2.29m (7'6") x 2.18m (7'2")

Living Room 5.61m (18'5") x 2.32m (7'7")

Bedroom 6.68m (21'11") x 2.77m (9'1")

**Shower Room** 