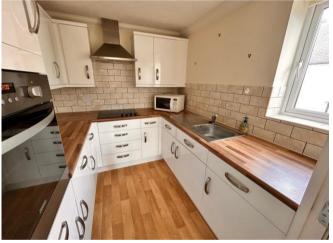

The immaculate bright and airy property boasts an enviable layout with most generous bedroom having additional dressing area and fitted wardrobe.

Residents enjoy use of a communal lounge and kitchen, laundry and facilities including a well being suite and communal gardens. The lounge has a feature fireplace and there is a contemporary fitted kitchen with integrated appliances along with a modern shower room and a large storage cupboard.