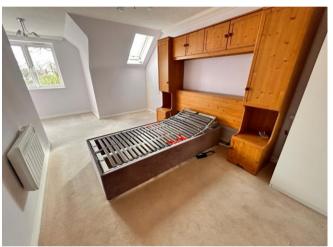

The immaculate bright and airy property boasts an enviable layout with most generous bedroom having additional dressing area and fitted wardrobe.

Residents enjoy use of a communal lounge and kitchen, laundry and facilities including a well being suite and communal gardens. The lounge has a feature fireplace and there is a contemporary fitted kitchen with integrated appliances along with a modern shower room and a large storage cupboard.

#### Hall

Kitchen 2.29m (7'6") x 2.18m (7'2")

Living Room 5.61m (18'5") x 2.32m (7'7")

Bedroom 6.68m (21'11") x 2.77m (9'1")

**Shower Room** 