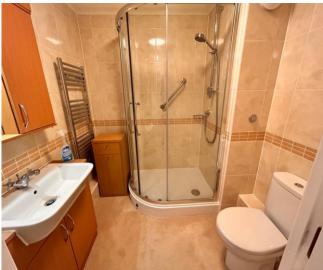

The immaculate bright and airy property boasts an enviable layout with most generous bedroom having additional dressing area and fitted wardrobe.

Residents enjoy use of a communal lounge and kitchen, laundry and facilities including a well being suite and communal gardens. The lounge has a feature fireplace and there is a contemporary fitted kitchen with integrated appliances along with a modern shower room and a large storage cupboard.

#### Hall

Kitchen 2.29m (7'6") x 2.18m (7'2")

Living Room 5.61m (18'5") x 2.32m (7'7")

Bedroom 6.68m (21'11") x 2.77m (9'1")

**Shower Room** 