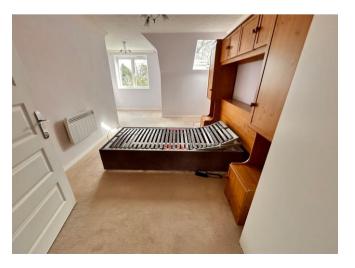

The immaculate bright and airy property boasts an enviable layout with most generous bedroom having additional dressing area and fitted wardrobe.

Residents enjoy use of a communal lounge and kitchen, laundry and facilities including a well being suite and communal gardens. The lounge has a feature fireplace and there is a contemporary fitted kitchen with integrated appliances along with a modern shower room and a large storage cupboard.

#### Hall

Kitchen 2.29m (7'6") x 2.18m (7'2")

Living Room 5.61m (18'5") x 2.32m (7'7")

Bedroom 6.68m (21'11") x 2.77m (9'1")

**Shower Room** 