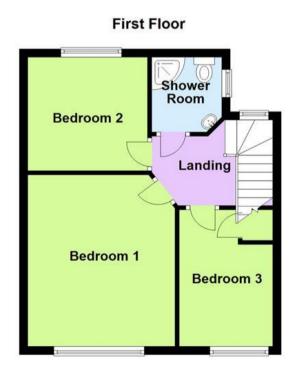

# Floor Plan

This floor plan is not drawn to scale and is for illustration purposes only

#### Hall

Breakfast Kitchen 4.84m (15'11") x 3.93m (12'11")

Lounge 4.24m (13'11") x 3.99m (13'1")

**Garden Room** 

Landing

Bedroom 1 4.18m (13'9") x 3.53m (11'7")

Bedroom 2 2.87m (9'5") x 2.82m (9'3")

Bedroom 3 3.33m (10'11") x 2.24m (7'4")

**Shower Room** 