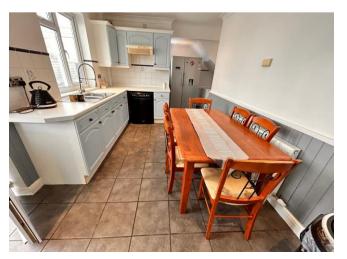

#### Hall

Breakfast Kitchen 4.84m (15'11") x 3.93m (12'11")

Lounge 4.24m (13'11") x 3.99m (13'1")

**Garden Room** 

Landing

Bedroom 1 4.18m (13'9") x 3.53m (11'7")

Bedroom 2 2.87m (9'5") x 2.82m (9'3")

Bedroom 3 3.33m (10'11") x 2.24m (7'4")