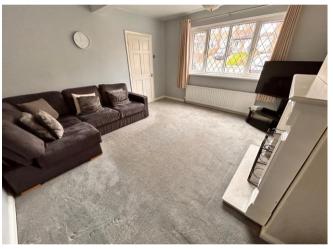

#### Hall

Breakfast Kitchen 4.84m (15'11") x 3.93m (12'11")

Lounge 4.24m (13'11") x 3.99m (13'1")

**Garden Room** 

Landing

Bedroom 1 4.18m (13'9") x 3.53m (11'7")

Bedroom 2 2.87m (9'5") x 2.82m (9'3")

Bedroom 3 3.33m (10'11") x 2.24m (7'4")