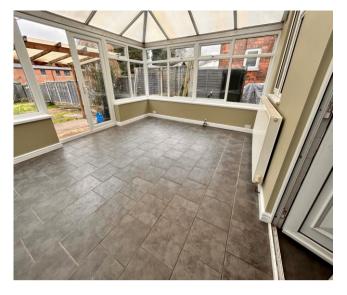

#### Hall

Breakfast Kitchen 4.84m (15'11") x 3.93m (12'11")

Lounge 4.24m (13'11") x 3.99m (13'1")

**Garden Room** 

Landing

Bedroom 1 4.18m (13'9") x 3.53m (11'7")

Bedroom 2 2.87m (9'5") x 2.82m (9'3")

Bedroom 3 3.33m (10'11") x 2.24m (7'4")