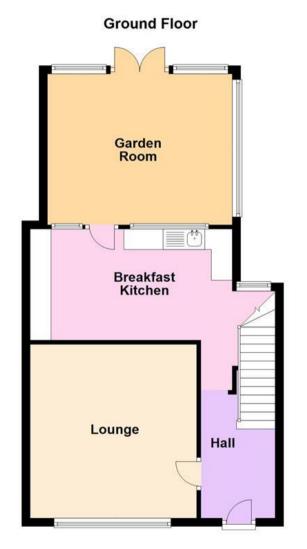

# Floor Plan

This floor plan is not drawn to scale and is for illustration purposes only

#### Hall

Breakfast Kitchen 4.84m (15'11") x 3.93m (12'11")

Lounge 4.24m (13'11") x 3.99m (13'1")

**Garden Room** 

Landing

Bedroom 1 4.18m (13'9") x 3.53m (11'7")

Bedroom 2 2.87m (9'5") x 2.82m (9'3")

Bedroom 3 3.33m (10'11") x 2.24m (7'4")