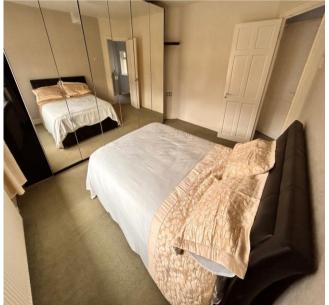

#### Hall

Breakfast Kitchen 4.84m (15'11") x 3.93m (12'11")

Lounge 4.24m (13'11") x 3.99m (13'1")

**Garden Room** 

Landing

Bedroom 1 4.18m (13'9") x 3.53m (11'7")

Bedroom 2 2.87m (9'5") x 2.82m (9'3")

Bedroom 3 3.33m (10'11") x 2.24m (7'4")