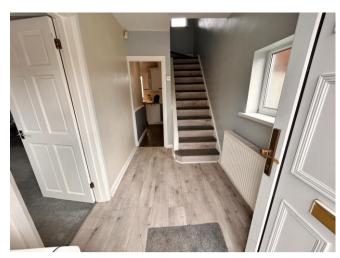

#### Hall

Breakfast Kitchen 4.84m (15'11") x 3.93m (12'11")

Lounge 4.24m (13'11") x 3.99m (13'1")

**Garden Room** 

Landing

Bedroom 1 4.18m (13'9") x 3.53m (11'7")

Bedroom 2 2.87m (9'5") x 2.82m (9'3")

Bedroom 3 3.33m (10'11") x 2.24m (7'4")