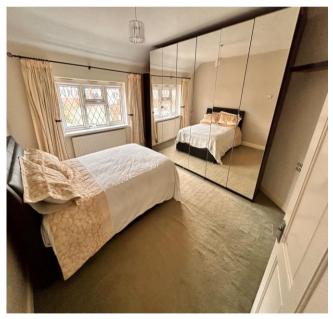

#### Hall

Breakfast Kitchen 4.84m (15'11") x 3.93m (12'11")

Lounge 4.24m (13'11") x 3.99m (13'1")

**Garden Room** 

Landing

Bedroom 1 4.18m (13'9") x 3.53m (11'7")

Bedroom 2 2.87m (9'5") x 2.82m (9'3")

Bedroom 3 3.33m (10'11") x 2.24m (7'4")