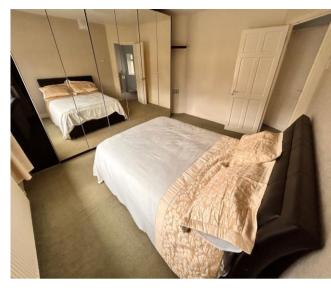

Garden Room

Landing

Bedroom 1 4.18m (13'9") x 3.53m (11'7")

Bedroom 2 2.87m (9'5") x 2.82m (9'3")

Bedroom 3 3.33m (10'11") x 2.24m (7'4")

Shower Room

Viewer's Note:

Services connected: Gas, Electric, Water and Mains Drainage Council tax band: B Tenure: Freehold