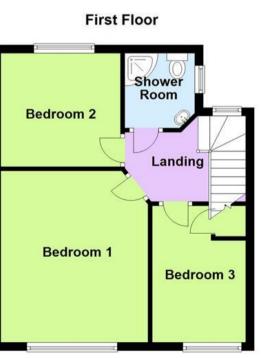

Garden Room

Landing

Bedroom 1 4.18m (13'9") x 3.53m (11'7")

Bedroom 2 2.87m (9'5") x 2.82m (9'3")

Bedroom 3 3.33m (10'11") x 2.24m (7'4")

Shower Room

Viewer's Note:

Services connected: Gas, Electric, Water and Mains Drainage Council tax band: B Tenure: Freehold

# Floor Plan

This floor plan is not drawn to scale and is for illustration purposes only