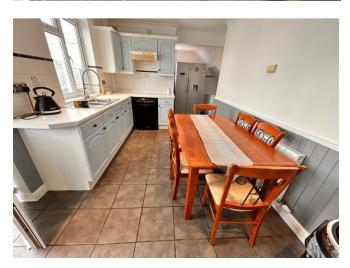

Offering the advantage of no onward chain the accommodation includes a generous lounge, dining kitchen and well-proportioned conservatory.

Being set on the town centre borders and within close proximity of desirable schools, shops, parks and amenities it must be viewed at the earliest opportunity in order to avoid disappointment.

# **Property Specification**

SUPERBLY LOCATED END OF TERRACE THREE BEDROOMS GENEROUS LOUNGE DINING KITCHEN WELL PROPORTIONED CONSERVATORY

Hall

Breakfast Kitchen 4.84m (15'11") x 3.93m (12'11")

Lounge 4.24m (13'11") x 3.99m (13'1")