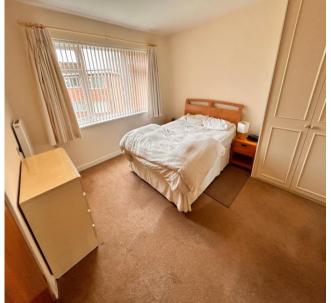

#### Hall

Kitchen 3.02m (9'11") x 2.69m (8'10")

**Inner Hallway** 

Living Room 4.85m (15'11") x 3.95m (12'11")

Dining Room 3.63m (11'11") x 3.35m (11')

Bedroom 1 4.02m (13'2") x 3.62m (11'10") max

**En-suite Shower Room** 

Bedroom 2 4.50m (14'9") x 4.06m (13'4")

**Bathroom** 

Balcony 7.40m (24'3") x 0.71m (2'4")