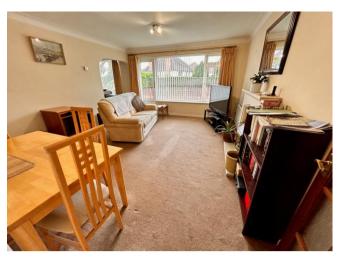

### £240,000

2

2 🚆

2

This superbly proportioned well presented first floor two double bed executive flat occupies a most convenient and sought after location within close proximity of many desirable amenities including sought after shops and transport links. Offering the advantage of no onward chain and a generous lease the accommodation includes a generous living room, with balcony off, a separate dining room, fitted kitchen, bathroom and en-suite shower room. Outside there are communal gardens and a garage en-bloc. An early viewing is essential in order to avoid disappointment.

## **Property Specification**

SUPERBLY LOCATED EXECUTIVE FIRST FLOOR FLAT
GENEROUS LOUNGE WITH BALCONY OFF AND SEPARATE
DINING ROOM
FITTED KITCHEN AND UTILITY AREA WITH RUBBISH SHUTE
EXCELLENT SIZE MASTER BEDROOM WITH BUILT IN
WARDROBES

#### Hall

Kitchen 3.02m (9'11") x 2.69m (8'10")

**Inner Hallway** 

Living Room 4.85m (15'11") x 3.95m (12'11")

Dining Room 3.63m (11'11") x 3.35m (11')

Bedroom 1 4.02m (13'2") x 3.62m (11'10") max

**En-suite Shower Room** 