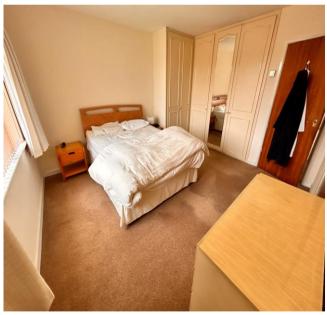

#### Hall

Kitchen 3.02m (9'11") x 2.69m (8'10")

**Inner Hallway** 

Living Room 4.85m (15'11") x 3.95m (12'11")

Dining Room 3.63m (11'11") x 3.35m (11')

Bedroom 1 4.02m (13'2") x 3.62m (11'10") max

**En-suite Shower Room** 

Bedroom 2 4.50m (14'9") x 4.06m (13'4")

**Bathroom** 

Balcony 7.40m (24'3") x 0.71m (2'4")