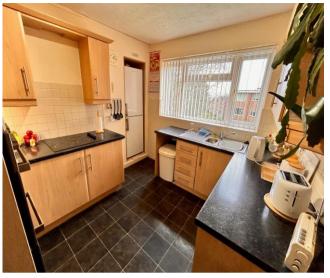

#### Hall

Kitchen 3.02m (9'11") x 2.69m (8'10")

**Inner Hallway** 

Living Room 4.85m (15'11") x 3.95m (12'11")

Dining Room 3.63m (11'11") x 3.35m (11')

Bedroom 1 4.02m (13'2") x 3.62m (11'10") max

**En-suite Shower Room** 