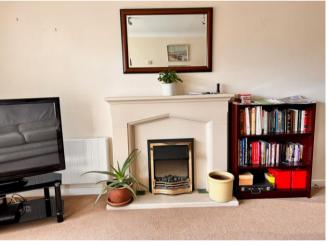

#### Hall

Kitchen 3.02m (9'11") x 2.69m (8'10")

**Inner Hallway** 

Living Room 4.85m (15'11") x 3.95m (12'11")

Dining Room 3.63m (11'11") x 3.35m (11')

Bedroom 1 4.02m (13'2") x 3.62m (11'10") max

**En-suite Shower Room** 

Bedroom 2 4.50m (14'9") x 4.06m (13'4")

**Bathroom** 

Balcony 7.40m (24'3") x 0.71m (2'4")