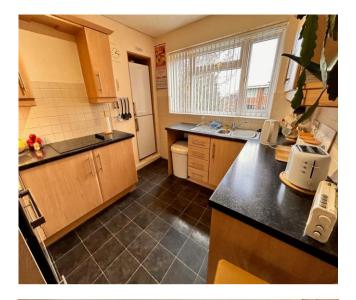

## **Property Specification**

SUPERBLY LOCATED EXECUTIVE FIRST FLOOR FLAT
GENEROUS LOUNGE WITH BALCONY OFF AND SEPARATE
DINING ROOM
FITTED KITCHEN AND UTILITY AREA WITH RUBBISH SHUTE
EXCELLENT SIZE MASTER BEDROOM WITH BUILT IN
WARDROBES

#### Hall

Kitchen 3.02m (9'11") x 2.69m (8'10")

**Inner Hallway** 

Living Room 4.85m (15'11") x 3.95m (12'11")

Dining Room 3.63m (11'11") x 3.35m (11')

Bedroom 1 4.02m (13'2") x 3.62m (11'10") max

**En-suite Shower Room** 