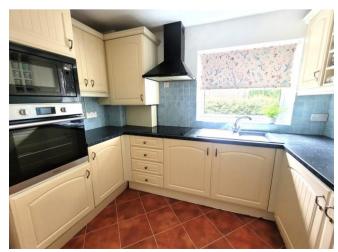

#### Hall

Lounge 4.75m (15'7") x 3.00m (9'10")

Kitchen 2.63m (8'8") x 2.00m (6'7")

Dining Area 2.63m (8'8") x 2.13m (7')

Bedroom 1 4.33m (14'2") x 3.00m (9'10")

Bedroom 2 4.33m (14'2") x 0.81m (2'8")

**Shower Room** 