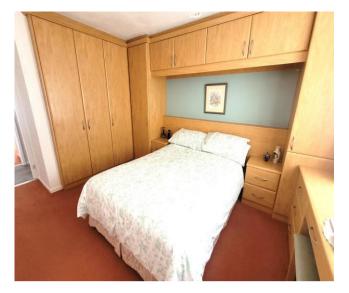

#### Hall

Lounge 4.75m (15'7") x 3.00m (9'10")

Kitchen 2.63m (8'8") x 2.00m (6'7")

Dining Area 2.63m (8'8") x 2.13m (7')

Bedroom 1 4.33m (14'2") x 3.00m (9'10")

Bedroom 2 4.33m (14'2") x 0.81m (2'8")

**Shower Room** 