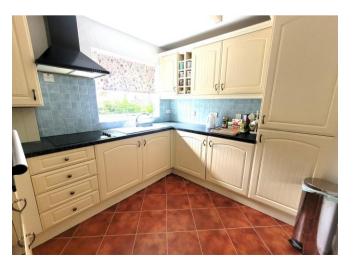

Offering the advantage of no onward chain and an extended lease the accommodation is accessed via a communal hall with secure intercom entry and includes a generous L shaped lounge dining room, modern shower room and kitchen along with useful storage.

#### Hall

Lounge 4.75m (15'7") x 3.00m (9'10")

Kitchen 2.63m (8'8") x 2.00m (6'7")

Dining Area 2.63m (8'8") x 2.13m (7')

Bedroom 1 4.33m (14'2") x 3.00m (9'10")

Bedroom 2 4.33m (14'2") x 0.81m (2'8")

**Shower Room** 