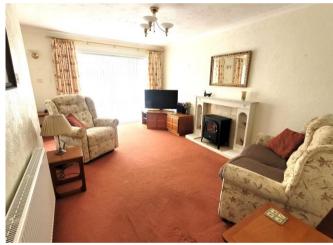

Offering the advantage of no onward chain and an extended lease the accommodation is accessed via a communal hall with secure intercom entry and includes a generous L shaped lounge dining room, modern shower room and kitchen along with useful storage.

#### Hall

Lounge 4.75m (15'7") x 3.00m (9'10")

Kitchen 2.63m (8'8") x 2.00m (6'7")

Dining Area 2.63m (8'8") x 2.13m (7')

Bedroom 1 4.33m (14'2") x 3.00m (9'10")

Bedroom 2 4.33m (14'2") x 0.81m (2'8")

**Shower Room** 