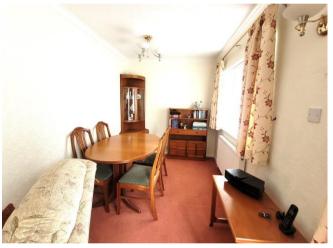

#### Hall

Lounge 4.75m (15'7") x 3.00m (9'10")

Kitchen 2.63m (8'8") x 2.00m (6'7")

Dining Area 2.63m (8'8") x 2.13m (7')

Bedroom 1 4.33m (14'2") x 3.00m (9'10")

Bedroom 2 4.33m (14'2") x 0.81m (2'8")

**Shower Room** 