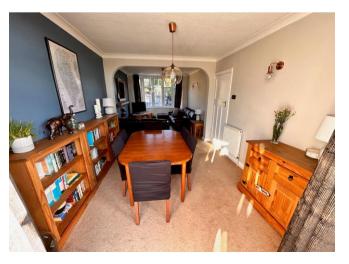

Benefitting from an attractive through lounge dining room, a family / breakfast room and extended kitchen with a contemporary first floor bathroom and mature garden with external cellar access it must be viewed at the earliest opportunity in order to avoid disappointment.

#### Hall

Lounge 3.61m (11'10") max x 2.97m (9'9")

Dining Room 3.74m (12'3") max x 2.97m (9'9")

Breakfast / Family Room 4.52m (14'10") max x 2.39m (7'10")

Kitchen 4.19m (13'9") x 2.01m (6'7")

Landing

**Bathroom** 