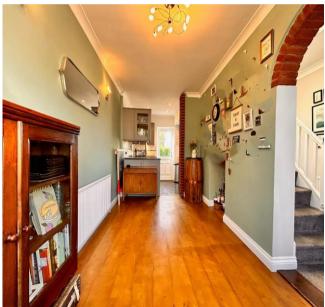

#### Hall

Lounge 3.61m (11'10") max x 2.97m (9'9")

Dining Room 3.74m (12'3") max x 2.97m (9'9")

Breakfast / Family Room 4.52m (14'10") max x 2.39m (7'10")

Kitchen 4.19m (13'9") x 2.01m (6'7")

Landing

**Bathroom** 