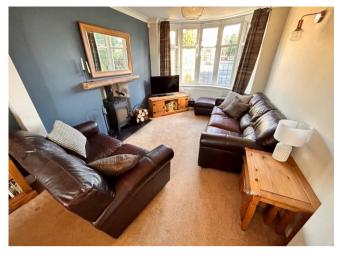

Benefitting from an attractive through lounge dining room, a family / breakfast room and extended kitchen with a contemporary first floor bathroom and mature garden with external cellar access it must be viewed at the earliest opportunity in order to avoid disappointment.

#### Hall

Lounge 3.61m (11'10") max x 2.97m (9'9")

Dining Room 3.74m (12'3") max x 2.97m (9'9")

Breakfast / Family Room 4.52m (14'10") max x 2.39m (7'10")

Kitchen 4.19m (13'9") x 2.01m (6'7")

Landing

**Bathroom** 