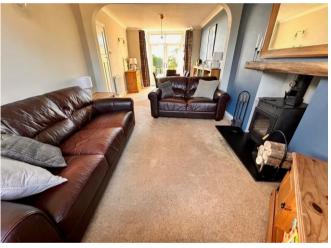

Benefitting from an attractive through lounge dining room, a family / breakfast room and extended kitchen with a contemporary first floor bathroom and mature garden with external cellar access it must be viewed at the earliest opportunity in order to avoid disappointment.

#### Hall

Lounge 3.61m (11'10") max x 2.97m (9'9")

Dining Room 3.74m (12'3") max x 2.97m (9'9")

Breakfast / Family Room 4.52m (14'10") max x 2.39m (7'10")

Kitchen 4.19m (13'9") x 2.01m (6'7")

Landing

**Bathroom** 