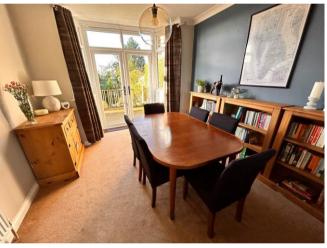

Benefitting from an attractive through lounge dining room, a family / breakfast room and extended kitchen with a contemporary first floor bathroom and mature garden with external cellar access it must be viewed at the earliest opportunity in order to avoid disappointment.

#### Hall

Lounge 3.61m (11'10") max x 2.97m (9'9")

Dining Room 3.74m (12'3") max x 2.97m (9'9")

Breakfast / Family Room 4.52m (14'10") max x 2.39m (7'10")

Kitchen 4.19m (13'9") x 2.01m (6'7")

Landing

**Bathroom** 