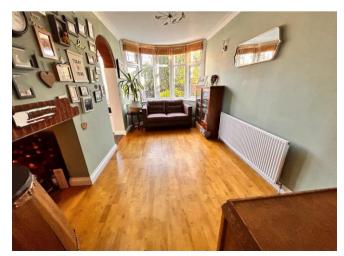

Benefitting from an attractive through lounge dining room, a family / breakfast room and extended kitchen with a contemporary first floor bathroom and mature garden with external cellar access it must be viewed at the earliest opportunity in order to avoid disappointment.

#### Hall

Lounge 3.61m (11'10") max x 2.97m (9'9")

Dining Room 3.74m (12'3") max x 2.97m (9'9")

Breakfast / Family Room 4.52m (14'10") max x 2.39m (7'10")

Kitchen 4.19m (13'9") x 2.01m (6'7")

Landing

**Bathroom** 