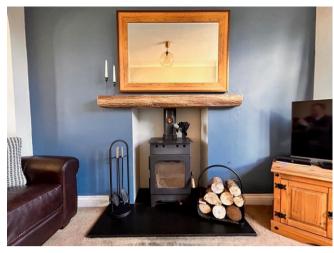

Benefitting from an attractive through lounge dining room, a family / breakfast room and extended kitchen with a contemporary first floor bathroom and mature garden with external cellar access it must be viewed at the earliest opportunity in order to avoid disappointment.

#### Hall

Lounge 3.61m (11'10") max x 2.97m (9'9")

Dining Room 3.74m (12'3") max x 2.97m (9'9")

Breakfast / Family Room 4.52m (14'10") max x 2.39m (7'10")

Kitchen 4.19m (13'9") x 2.01m (6'7")

Landing

**Bathroom** 