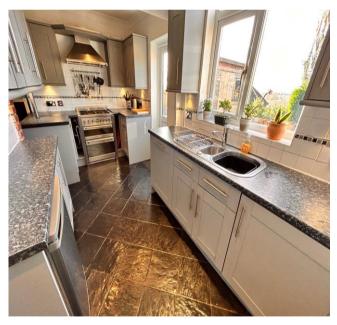

Benefitting from an attractive through lounge dining room, a family / breakfast room and extended kitchen with a contemporary first floor bathroom and mature garden with external cellar access it must be viewed at the earliest opportunity in order to avoid disappointment.

#### Hall

Lounge 3.61m (11'10") max x 2.97m (9'9")

Dining Room 3.74m (12'3") max x 2.97m (9'9")

Breakfast / Family Room 4.52m (14'10") max x 2.39m (7'10")

Kitchen 4.19m (13'9") x 2.01m (6'7")

Landing

**Bathroom** 