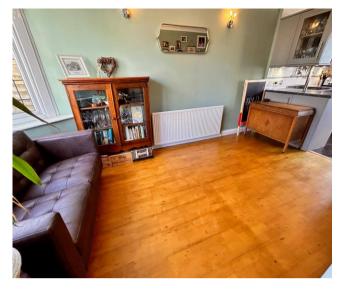

Benefitting from an attractive through lounge dining room, a family / breakfast room and extended kitchen with a contemporary first floor bathroom and mature garden with external cellar access it must be viewed at the earliest opportunity in order to avoid disappointment.

#### Hall

Lounge 3.61m (11'10") max x 2.97m (9'9")

Dining Room 3.74m (12'3") max x 2.97m (9'9")

Breakfast / Family Room 4.52m (14'10") max x 2.39m (7'10")

Kitchen 4.19m (13'9") x 2.01m (6'7")

Landing

**Bathroom** 