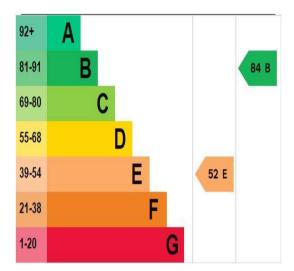

PERTY
THREE BEDROOMS
EXCELLENT THOUGH LOUNGE DINING ROOM
EXTENDED KITCHEN
FAMILY / BREAKFAST ROOM

#### Hall

Lounge 3.61m (11'10") max x 2.97m (9'9")

Dining Room 3.74m (12'3") max x 2.97m (9'9")

Breakfast / Family Room 4.52m (14'10") max x 2.39m (7'10")

Kitchen 4.19m (13'9") x 2.01m (6'7")

Landing

**Bathroom** 

Bedroom 1 3.65m (12') max x 2.97m (9'9")

Bedroom 2 3.78m (12'5") x 2.97m (9'9")

Bedroom 3 1.92m (6'4") x 1.57m (5'2")

#### Viewer's Note:

Services connected: Council tax band: C Tenure: Freehold Other Charges:

# Floor Plan

This floor plan is not drawn to scale and is for illustration purposes only

## **Ground Floor First Floor** Bathroom Kitchen **Bedroom 1** Dining Room Landing Breakfast / Family Hall Room **Bedroom 2** Lounge Bedroom 3

### Energy Efficiency Rating



### **Map Location**