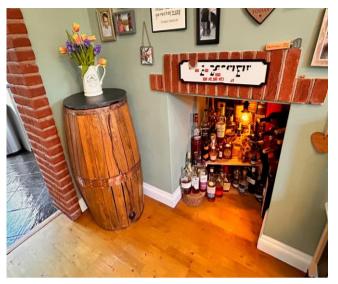

Benefitting from an attractive through lounge dining room, a family / breakfast room and extended kitchen with a contemporary first floor bathroom and mature garden with external cellar access it must be viewed at the earliest opportunity in order to avoid disappointment.