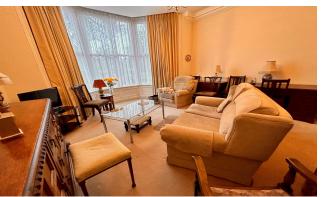

## **Property Specification**

SUPERBLY PROPORTIONED AND WELL PRESENTED
GROUND FLOOR APARTMENT
ONE DOUBLE BEDROOM
GENEROUS LOUNGE DINING ROOM
EN-SUITE BATHROOM AND SEPARATE SHOWER ROOM
MODERN STYLE FITTED KITCHEN

Living Room 7.10m (23'4") x 2.05m (6'9")

Kitchen 2.36m (7'9") x 2.36m (7'9")

**Shower Room** 

Store

Bedroom 1 3.87m (12'8") x 3.20m (10'6")

**En-suite** 