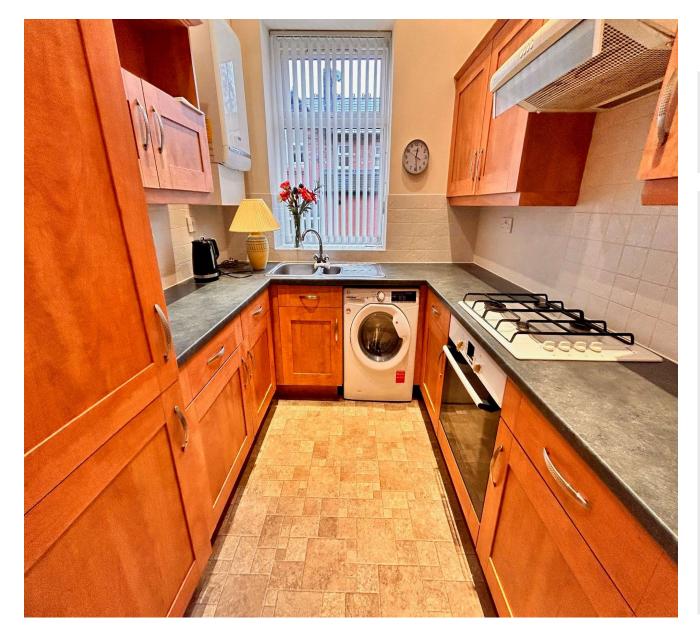

Offering the advantage of no onward chain the accommodation includes a generous lounge dining room with fitted kitchen off with an en-suite bathroom, separate shower room, secure communal garden and allocated parking space.

## **Property Specification**

SUPERBLY PROPORTIONED AND WELL PRESENTED
GROUND FLOOR APARTMENT
ONE DOUBLE BEDROOM
GENEROUS LOUNGE DINING ROOM
EN-SUITE BATHROOM AND SEPARATE SHOWER ROOM
MODERN STYLE FITTED KITCHEN

Living Room 7.10m (23'4") x 2.05m (6'9")

Kitchen 2.36m (7'9") x 2.36m (7'9")

**Shower Room** 

Store

Bedroom 1 3.87m (12'8") x 3.20m (10'6")

**En-suite** 