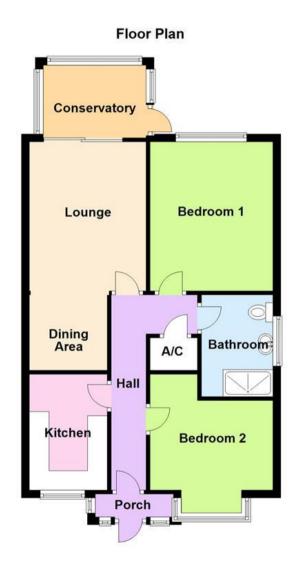

# Floor Plan

This floor plan is not drawn to scale and is for illustration purposes only

# Property Specification

WELL PRESENTED SEMI-DETACHED BUNGALOW
TWO BEDROOMS
NO ONWARD CHAIN
MODERN STYLE SHOWER ROOM
GOOD SIZE LOUNGE DINING ROOM

**Porch** 

Hall

Kitchen 3.00m (9'10") x 1.98m (6'6")

Lounge 3.86m (12'8") x 2.96m (9'9")

Dining Area 1.98m (6'6") x 1.95m (6'5")

Conservatory

**Bathroom** 

A/C

Bedroom 1 3.86m (12'8") x 3.12m (10'3")

Bedroom 2 3.12m (10'3") x 3.06m (10')