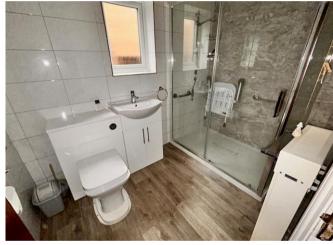

Dining Area 1.98m (6'6") x 1.95m (6'5")

Conservatory

**Bathroom** 

A/C

Bedroom 1 3.86m (12'8") x 3.12m (10'3")

Bedroom 2 3.12m (10'3") x 3.06m (10')