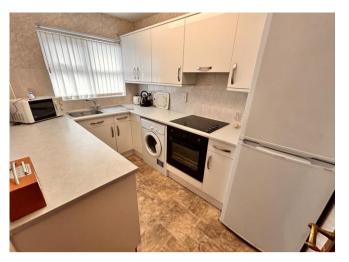

# Property Specification

WELL PRESENTED SEMI-DETACHED BUNGALOW
TWO BEDROOMS
NO ONWARD CHAIN
MODERN STYLE SHOWER ROOM
GOOD SIZE LOUNGE DINING ROOM

**Porch** 

Hall

Kitchen 3.00m (9'10") x 1.98m (6'6")

Lounge 3.86m (12'8") x 2.96m (9'9")