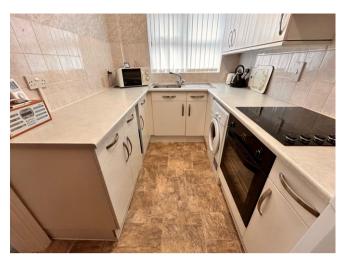

# Property Specification

WELL PRESENTED SEMI-DETACHED BUNGALOW
TWO BEDROOMS
NO ONWARD CHAIN
MODERN STYLE SHOWER ROOM
GOOD SIZE LOUNGE DINING ROOM

**Porch** 

Hall

Kitchen 3.00m (9'10") x 1.98m (6'6")

Lounge 3.86m (12'8") x 2.96m (9'9")