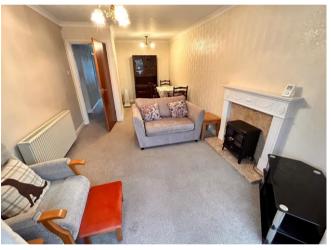

Offering the advantage of no onward chain the accommodation is entered via an enclosed porch and includes a well proportioned lounge dining room with conservatory off, two bedrooms a fitted kitchen and modern shower room.

Dining Area 1.98m (6'6") x 1.95m (6'5")

Conservatory

**Bathroom** 

A/C

Bedroom 1 3.86m (12'8") x 3.12m (10'3")

Bedroom 2 3.12m (10'3") x 3.06m (10')