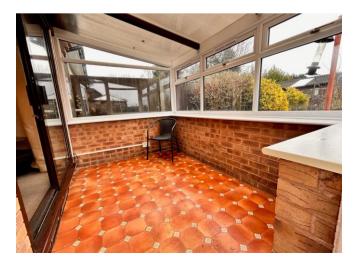

Offering the advantage of no onward chain the accommodation is entered via an enclosed porch and includes a well proportioned lounge dining room with conservatory off, two bedrooms a fitted kitchen and modern shower room.

Dining Area 1.98m (6'6") x 1.95m (6'5")

Conservatory

**Bathroom** 

A/C

Bedroom 1 3.86m (12'8") x 3.12m (10'3")

Bedroom 2 3.12m (10'3") x 3.06m (10')