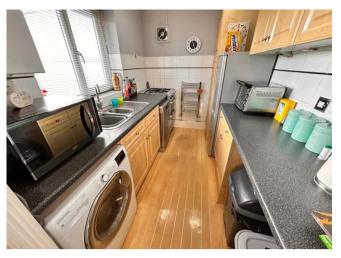

## Property Specification

SUPERBLY LOCATED FIRST FLOOR MAISONETTE TWO BEDROOMS GOOD SIZE LIVING ROOM EXCELLENT SIZE REAR GARDEN GARAGE EN-BLOCK

Entry

Landing

Bedroom 2 3.40m (11'2") max x 2.42m (7'11")

Cupboard

Store

Bedroom 1 4.39m (14'5") x 3.69m (12'1")

Living Room 3.99m (13'1") x 3.69m (12'1")

Bathroom

A/C

Kitchen 2.77m (9'1") x 1.98m (6'6")