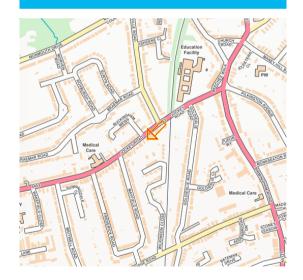

# Property Specification

SUPERBLY LOCATED FIRST FLOOR MAISONETTE TWO BEDROOMS GOOD SIZE LIVING ROOM EXCELLENT SIZE REAR GARDEN GARAGE EN-BLOCK

Entry

Landing

Bedroom 2 3.40m (11'2") max x 2.42m (7'11")

Cupboard

Store

Bedroom 1 4.39m (14'5") x 3.69m (12'1")

Living Room 3.99m (13'1") x 3.69m (12'1")

Bathroom

A/C

Kitchen 2.77m (9'1") x 1.98m (6'6")

#### Viewer's Note:

#### Services connected:

Council tax band: B Tenure: Leasehold 149 from March 1964 years remaining, lease from Ground Rent: £100 Service Charge: £0

# Floor Plan

This floor plan is not drawn to scale and is for illustration purposes only

# ÷ **Kitchen** Living Room A/C Bathroom **Ground Floor** Landing Store Bedroom 1 **Bedroom 2** Entry Cupboard

**First Floor** 

## Energy Efficiency Rating



### Map Location



www.paulcarrestateagents.co.uk