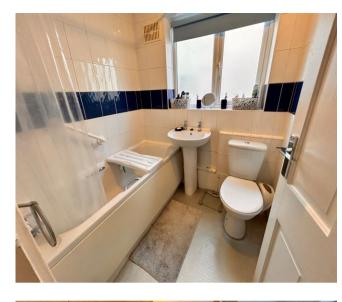

Store

Bedroom 1 4.39m (14'5") x 3.69m (12'1")

Living Room 3.99m (13'1") x 3.69m (12'1")

Bathroom

A/C

Kitchen 2.77m (9'1") x 1.98m (6'6")