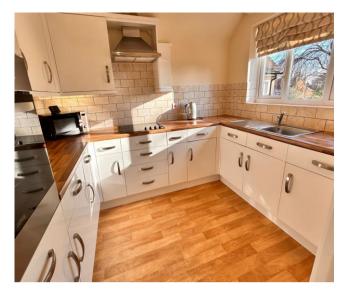

The immaculate bright and airy property boasts a practical layout with use of a residents lounge, laundry and communal facilities having views over the communal gardens.

The lounge has a feature fireplace and there is a contemporary fitted kitchen with integrated appliances along with a modern shower room and a large storage cupboard. Conveniently placed within close proximity of Boldmere high street, in the shadow of St Michael's church, it must be seen to be appreciated.

#### Hall

Store

Kitchen 2.93m (9'7") x 2.36m (7'9")

Living Room 5.39m (17'8") x 3.57m (11'9")

Bedroom 4.09m (13'5") x 3.08m (10'1")

**Shower Room** 