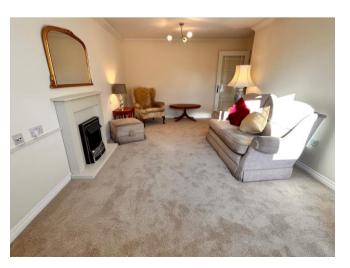

The immaculate bright and airy property boasts a practical layout with use of a residents lounge, laundry and communal facilities having views over the communal gardens.

The lounge has a feature fireplace and there is a contemporary fitted kitchen with integrated appliances along with a modern shower room and a large storage cupboard. Conveniently placed within close proximity of Boldmere high street, in the shadow of St Michael's church, it must be seen to be appreciated.

# **Property Specification**

WELL PRESENTED SUPERBLY LOCATED OVER SIXTIES
RETIREMENT FLAT
ONE GENEROUS DOUBLE BEDROOM WITH BUILT IN
WARDROBE
LIVING ROOM WITH ATTRACTIVE VIEWS OVER THE
GARDEN