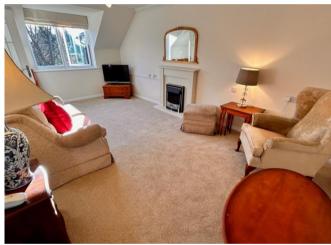

The immaculate bright and airy property boasts a practical layout with use of a residents lounge, laundry and communal facilities having views over the communal gardens.

The lounge has a feature fireplace and there is a contemporary fitted kitchen with integrated appliances along with a modern shower room and a large storage cupboard. Conveniently placed within close proximity of Boldmere high street, in the shadow of St Michael's church, it must be seen to be appreciated.

#### Hall

Store

Kitchen 2.93m (9'7") x 2.36m (7'9")

Living Room 5.39m (17'8") x 3.57m (11'9")

Bedroom 4.09m (13'5") x 3.08m (10'1")

**Shower Room** 