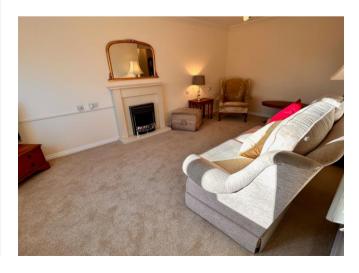

The immaculate bright and airy property boasts a practical layout with use of a residents lounge, laundry and communal facilities having views over the communal gardens.

The lounge has a feature fireplace and there is a contemporary fitted kitchen with integrated appliances along with a modern shower room and a large storage cupboard. Conveniently placed within close proximity of Boldmere high street, in the shadow of St Michael's church, it must be seen to be appreciated.

#### Hall

Store

Kitchen 2.93m (9'7") x 2.36m (7'9")

Living Room 5.39m (17'8") x 3.57m (11'9")

Bedroom 4.09m (13'5") x 3.08m (10'1")

**Shower Room** 