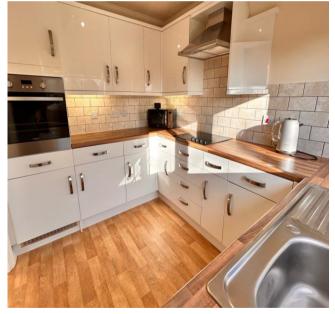

#### Hall

Store

Kitchen 2.93m (9'7") x 2.36m (7'9")

Living Room 5.39m (17'8") x 3.57m (11'9")

Bedroom 4.09m (13'5") x 3.08m (10'1")

**Shower Room** 