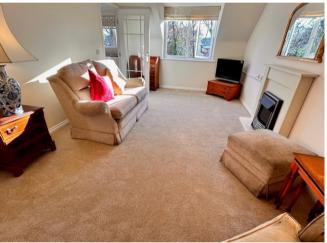

The immaculate bright and airy property boasts a practical layout with use of a residents lounge, laundry and communal facilities having views over the communal gardens.

The lounge has a feature fireplace and there is a contemporary fitted kitchen with integrated appliances along with a modern shower room and a large storage cupboard. Conveniently placed within close proximity of Boldmere high street, in the shadow of St Michael's church, it must be seen to be appreciated.

# **Property Specification**

WELL PRESENTED SUPERBLY LOCATED OVER SIXTIES
RETIREMENT FLAT
ONE GENEROUS DOUBLE BEDROOM WITH BUILT IN
WARDROBE
LIVING ROOM WITH ATTRACTIVE VIEWS OVER THE
GARDEN