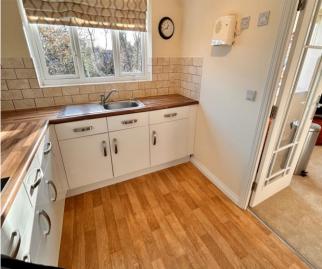

#### Hall

Store

Kitchen 2.93m (9'7") x 2.36m (7'9")

Living Room 5.39m (17'8") x 3.57m (11'9")

Bedroom 4.09m (13'5") x 3.08m (10'1")

**Shower Room** 